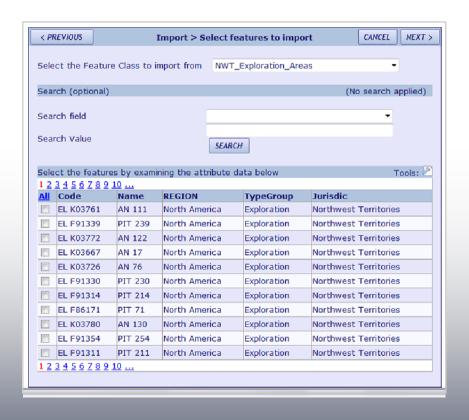

# demo

Supported Formats:

Shapefile

Personal Geodatabase

MapInfo TAB file

**Excel Spreadsheet** 

- List of features with attributes
- Select feature for import