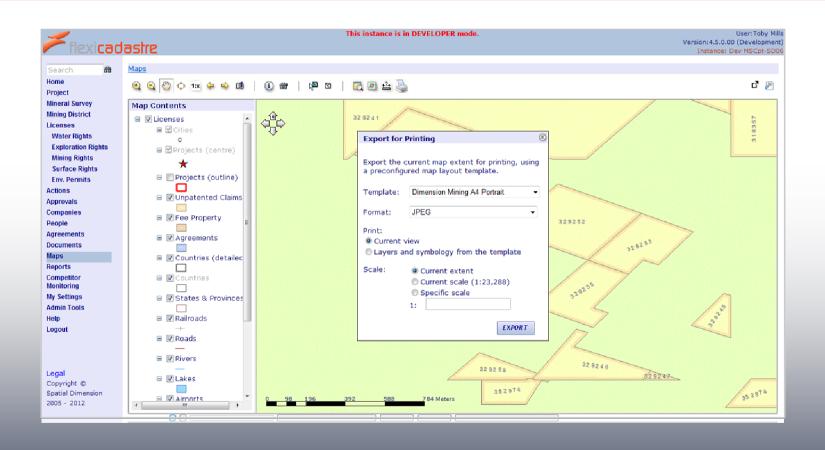

#### Maps

- WYSIWYG Printing option
- Select By Location
- Multi-Select
- New Shape Importers
- Custom Map Reports

- Existing print template functionality allowed pre-set layers & symbology
- Ideal for maps with specific requirements (e.g. include with an application form)

- New option allows more flexible ad-hoc map layout printing
- User can toggle visibility of layers
- Print currently visible layers & symbology
- Option to print at current scale or current extent