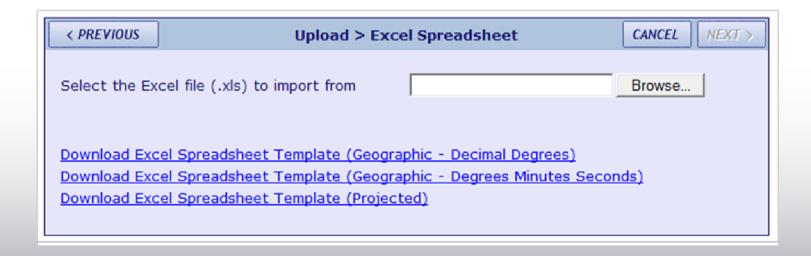

# demo

Supported Formats:

Shapefile

Personal Geodatabase

MapInfo TAB file

**Excel Spreadsheet** 

- List of features with attributes
- Select feature for import