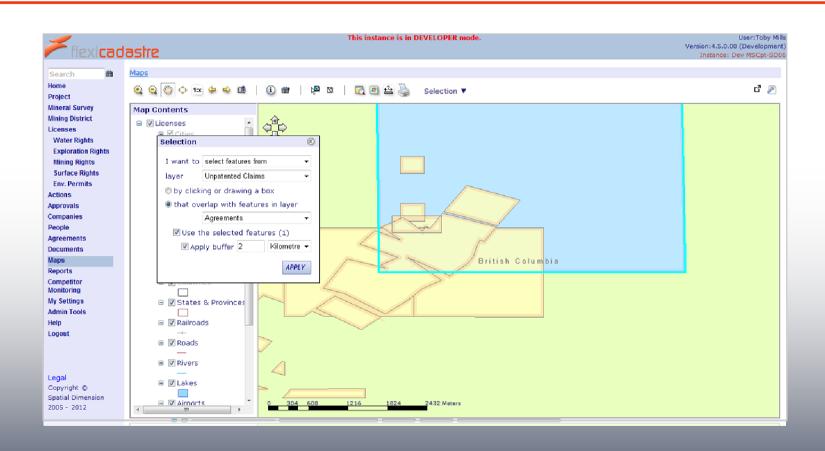

# demo

- Select features in the map based on spatial relationships
- Select features that over lap selected features from another layer
- Optionally use a buffer
- Example:
  - 'Select licenses that overlap the selected agreement, with a 1km buffer'

- Options to
  - Create new selection
  - Add to current selection
  - Remove from current selection
  - Selection from within current selection

# Maps: Selection