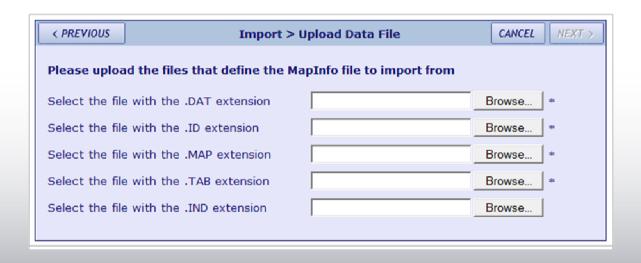

# demo

Supported Formats:

Shapefile

Personal Geodatabase

MapInfo TAB file

**Excel Spreadsheet** 

- List of features with attributes
- Select feature for import