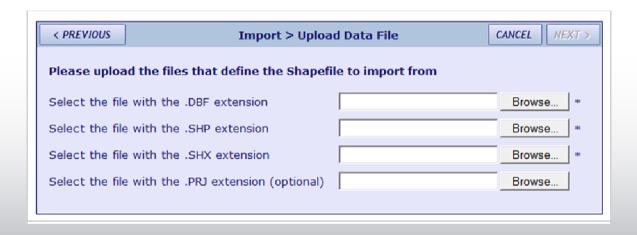

# demo

Supported Formats:

Shapefile

Personal Geodatabase

MapInfo TAB file

**Excel Spreadsheet** 

- List of features with attributes
- Select feature for import