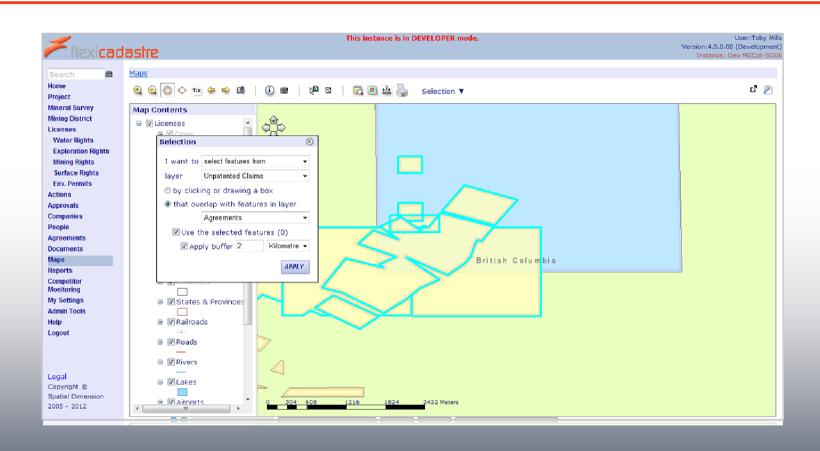

# demo

- Select features in the map based on spatial relationships
- Select features that over lap selected features from another layer
- Optionally use a buffer
- Example:
  - 'Select licenses that overlap the selected agreement, with a 1km buffer'

- Options to
  - Create new selection
  - Add to current selection
  - Remove from current selection
  - Selection from within current selection

#### Maps: Multi-Select

- When selecting by clicking or drawing a rectangle
- Hold shift down
- Adds to current selection

# Maps: Selection