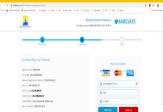

### **Online eGov Mineral Licensing System Capabilities**

- 1. View all his/her License portfolios
- 2. Submit new License Applications
- 3. Pay Fees Online using banking cards or mobile money
- 4. Track his/her Application status
- 5. Submit all his/her Statutory Reports
- 6. Apply for renewal of his/her License
- 7. Perform transfers, surrenders and withdrawals