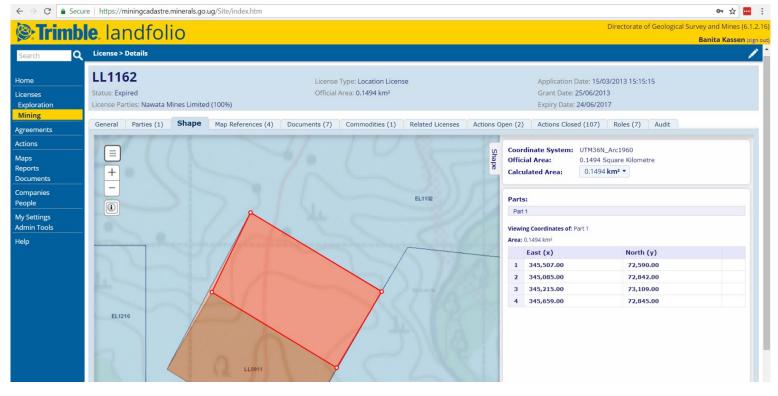

## 2012 - Computerised Mineral Licensing System

## **Directorate of Geological Survey and Mines**Mining Cadastre Portal