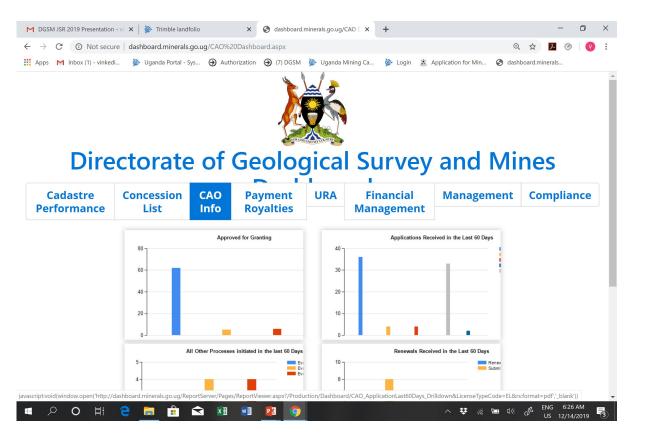

### **Online Dashboard for managers**

- Provides a summary of all licensing, monitoring and inspection functions of the department
- Monitor license performance
- Stakeholder Involvement
- Monitor Royalty Payments
- Financial Projections
- Monitor Compliance of Companies