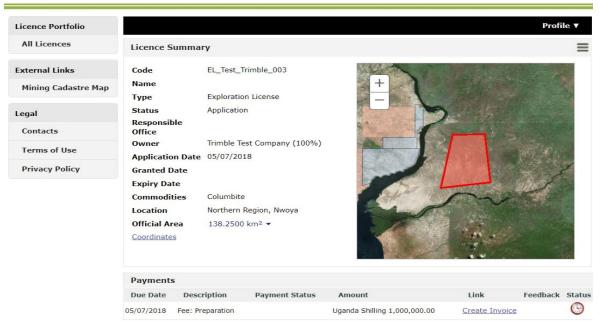

# **Directorate of Geological Survey and Mines**Mining Cadastre Portal

| Licence Portfolio    |                               |                             |                                                             | Portal User ( <i>Trimble Test Con</i> | mpany) ▼     |
|----------------------|-------------------------------|-----------------------------|-------------------------------------------------------------|---------------------------------------|--------------|
| All Licences (HOME)  | Applications ,                | Active and Inactive         | Licences                                                    |                                       | =            |
| New Application      | Code                          |                             | Status                                                      | •                                     | Search       |
| EL (From PL)         | Application Date<br>MDLTN0022 | From                        |                                                             | 9/14/2019 3:08:33 PM                  | Clear Search |
| LL (From PL)         | MDLIN0022                     | License                     | and Payment Verification                                    | 9/14/2019 3:06:33 PM                  | ^            |
| LL (From EL/RL)      | MDLTN0023                     | Mineral Dealer's<br>License | Application Pending - Documents<br>and Payment Verification | 9/15/2019 5:50:39 PM                  |              |
| ML (From PL)         | MDLTN0024                     | Mineral Dealer's            | Application Pending - Documents                             | 9/15/2019 7:52:01 PM                  |              |
| ML (From LL/EL/RL)   |                               | License                     | and Payment Verification                                    | 9/13/2019 7.32.01 PM                  |              |
| RL (From EL)         | PLTN0152                      | Prospecting License         | Application Pending - Documents<br>and Payment Verification | 9/30/2019 4:50:41 PM                  |              |
| MDL (Industrial)     | 4                             |                             |                                                             |                                       | <b>+</b>     |
| MDL (Precious Metal) | Locations of A                | All Licences (includin      | g inactive/expired)                                         |                                       |              |
| MDL (Precious Stone) |                               | 1-14-7-18                   |                                                             |                                       | 1            |
| MDL (Base Metal)     | +                             |                             |                                                             |                                       | 2500         |
| Prospecting Licence  |                               |                             |                                                             | 4 1                                   |              |
| Goldsmith Licence    | WE ST                         |                             |                                                             | No.                                   |              |