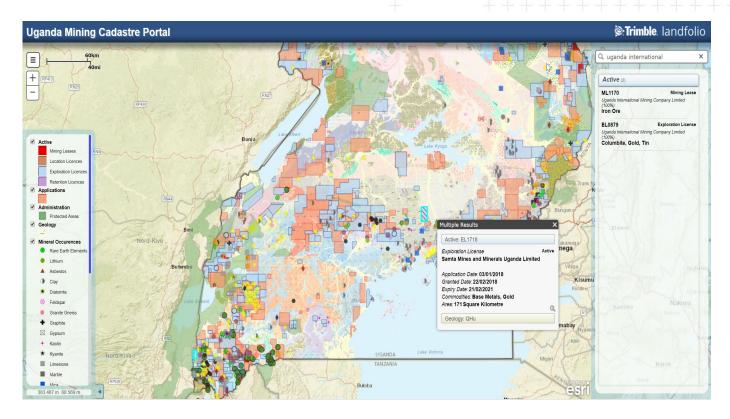

## **Directorate of Geological Survey and Mines**Mining Cadastre Portal

# **Directorate of Geological Survey and Mines**Mining Cadastre Portal