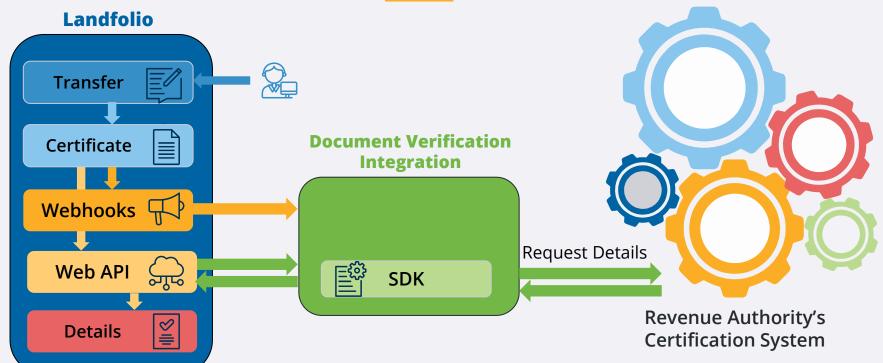

happened in landfolio.



#### **Web API**

Allows read and write access to landfolio using secure web calls.



#### **Software Development Kit (SDK)**

Allows developers to write code that reads from and writes to landfolio via the Web API.



#### **Scheduled Exporters and Importers**

On a regular basis, export data to the file system or read a file and import its contents.



#### **Plugin Framework**

Allows landfolio to connect to third-party systems in the UI.









# Examples

Integrations out in the wild



**User Management** Authenticate **Users** SAML Active Directory Sync Groups **User Sync Integration** Web API Microsoft Active **SDK** Directory (Users and Groups) **Landfolio** Upload **Users** 

## **Identity Verification**



Landfolio



### **Document Verification**





### **Spreadsheet to Structured Data**





## **Financial Systems**



## **More Integrations**

- Penalty Payments + Royalties
- Document Repositories
- Metadata Services
- Field Software
- GIS Data Replication





### **Thank You**

Credits

Implementation
Engineering Team
Alvaro Goncalves
Ash Fourie
Leon Thornton
Jonathan Erasmus

For Questions or Feedback please contact: jonathan\_davids@trimble.com

BEDANKT E Dziêkujemy Teşekkürler GRAZIE VINAKA DANKIE TERIMA KASI Obrigado Ευχαριστώ БЛАГОДАРИМ ВИ Спасибо **GRACIAS** merci நன்றி A HVALA VAM **VIELEN DANK** KÖSZÖNJÜK NGĀ MIHI **E** MULTUMIM ਤਹਾਡਾ ਧੰਨਵਾਦ Xin Cảm Ơn

© 2022 Trimble, Inc. All Rights Reserved.