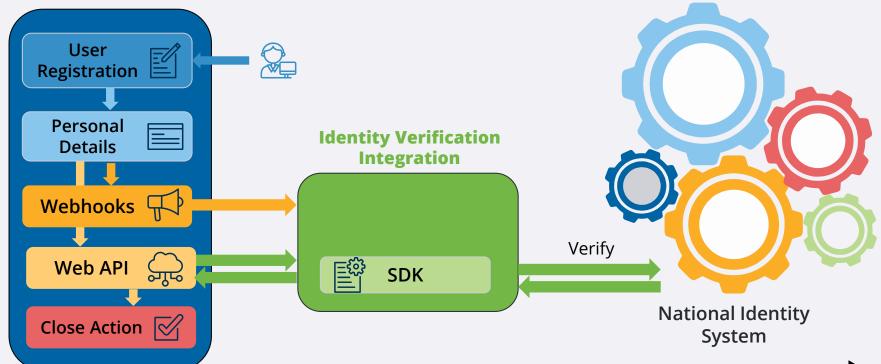

# Examples

Integrations out in the wild

**User Management** Authenticate **Users** SAML Active Directory Sync Groups **User Sync Integration** Web API Microsoft Active **SDK** Directory (Users and Groups) **Landfolio** Upload **Users** 

## **Identity Verification**

Landfolio