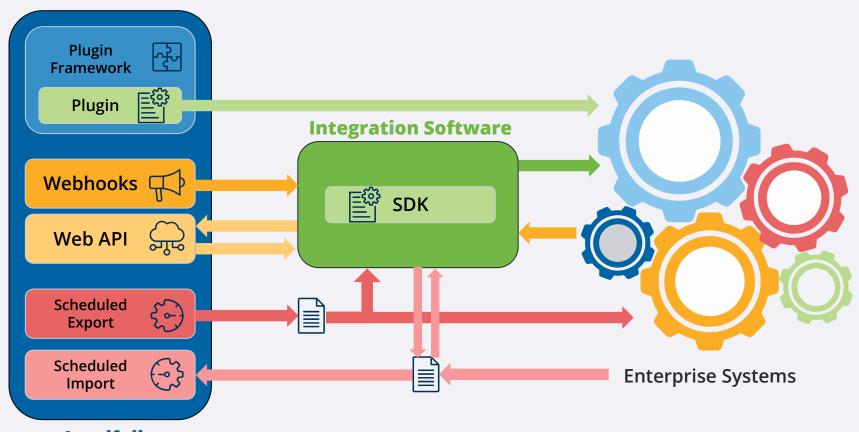

# Integrations Toolkit: Closer Look

Landfolio SDK, Web API & Webhooks Service

### **Landfolio Integrations Toolkit**

#### A Closer Look

#### Webhooks

Notifies the integration that a change has happened in landfolio.

#### **Web API**

Allows read and write access to landfolio using secure web calls.

#### **Software Development Kit (SDK)**

Allows developers to write code that reads from and writes to landfolio via the Web API.

#### **Scheduled Exporters and Importers**

On a regular basis, export data to the file system or read a file and import its contents.

#### **Plugin Framework**

Allows landfolio to connect to third-party systems in the UI.