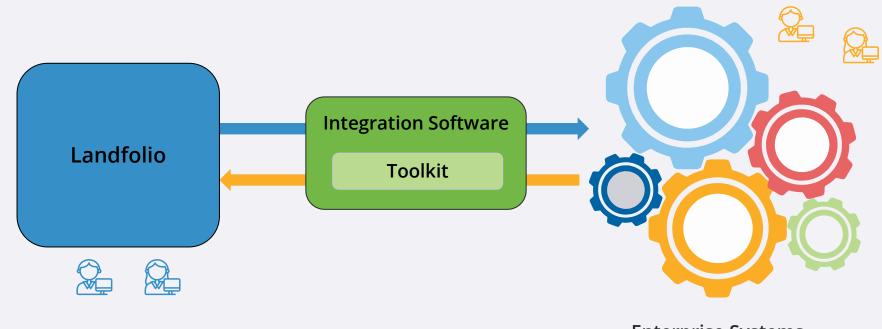

# Landfolio's Integrations Toolkit

A set of tools, technologies and patterns

### **Landfolio Integrations Toolkit**

#### A Closer Look