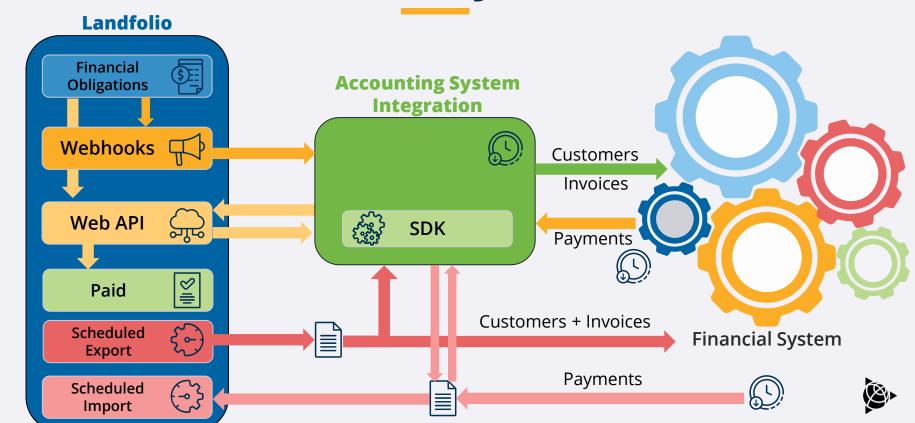

o landfolio using secure web calls.



#### **Software Development Kit (SDK)**

Allows developers to write code that reads from and writes to landfolio via the Web API.



#### **Scheduled Exporters and Importers**

On a regular basis, export data to the file system or read a file and import its contents.



#### **Plugin Framework**

Allows landfolio to connect to third-party systems in the UI.









# Examples

Integrations out in the wild



**User Management** Authenticate **Users** SAML Active Directory Sync Groups **User Sync Integration** Web API Microsoft Active **SDK** Directory (Users and Groups) **Landfolio** Upload **Users** 

## **Identity Verification**



Landfolio



### **Document Verification**





### **Spreadsheet to Structured Data**





## **Financial Systems**



## **More Integrations**

- Penalty Payments + Royalties
- Document Repositories
- Metadata Services
- Field Software
- GIS Data Replication





### **Thank You**

Credits

Implementation
Engineering Team
Alvaro Goncalves
Ash Fourie
Leon Thornton
Jonathan Erasmus

For Questions or Feedback please contact: jonathan\_davids@trimble.com

BEDANKT E Dziêkujemy Teşekkürler GRAZIE VINAKA DANKIE TERIMA KASI Obrigado Ευχαριστώ БЛАГОДАРИМ ВИ Спасибо **GRACIAS** merci நன்றி A HVALA VAM **VIELEN DANK** KÖSZÖNJÜK NGĀ MIHI **E** MULTUMIM ਤਹਾਡਾ ਧੰਨਵਾਦ Xin Cảm Ơn

© 2022 Trimble, Inc. All Rights Reserved.