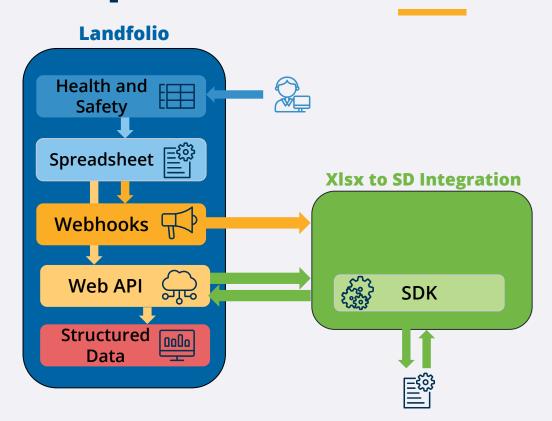

Allows read and write access to landfolio using secure web calls.



#### **Software Development Kit (SDK)**

Allows developers to write code that reads from and writes to landfolio via the Web API.



#### **Scheduled Exporters and Importers**

On a regular basis, export data to the file system or read a file and import its contents.



#### **Plugin Framework**

Allows landfolio to connect to third-party systems in the UI.









# Examples

Integrations out in the wild



**User Management** Authenticate **Users** SAML Active Directory Sync Groups **User Sync Integration** Web API Microsoft Active **SDK** Directory (Users and Groups) **Landfolio** Upload **Users** 

## **Identity Verification**



Landfolio



### **Document Verification**





### **Spreadsheet to Structured Data**





## **Financial Systems**



## **More Integrations**

- Penalty Payments + Royalties
- Document Repositories
- Metadata Services
- Field Software
- GIS Data Replication





### **Thank You**

Credits

Implementation
Engineering Team
Alvaro Goncalves
Ash Fourie
Leon Thornton
Jonathan Erasmus

For Questions or Feedback please contact: jonathan\_davids@trimble.com

BEDANKT E Dziêkujemy Teşekkürler GRAZIE VINAKA DANKIE TERIMA KASI Obrigado Ευχαριστώ БЛАГОДАРИМ ВИ Спасибо **GRACIAS** merci நன்றி A HVALA VAM **VIELEN DANK** KÖSZÖNJÜK NGĀ MIHI **E** MULTUMIM ਤਹਾਡਾ ਧੰਨਵਾਦ Xin Cảm Ơn

© 2022 Trimble, Inc. All Rights Reserved.