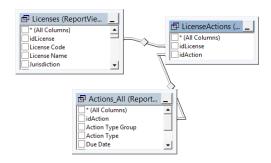

#### **Report View**

|   | License Code       | License Name          | Jurisdiction  | License Type Group | License Type | License Status Group | License Status | Application Date        |
|---|--------------------|-----------------------|---------------|--------------------|--------------|----------------------|----------------|-------------------------|
| 1 | 1701321577         | CV RB SUH; ROBERTS 29 | United States | Oil & Gas Wells    | O&G Well     | Active               | Active         | 2038-10-16 00:00:00.000 |
| 2 | 1701321809         | CV RB SUB; HARPER 28  | United States | Oil & Gas Wells    | O&G Well     | Active               | Active         | 2040-11-28 00:00:00.000 |
| 3 | OAK-005            |                       | United States | Wind               | Wind Turbine | Active               | Active         | 2045-09-03 00:00:00.000 |
| 4 | 03-029-10575-00-00 | SEECO 10575           | United States | Oil & Gas Wells    | O&G Well     | Active               | Active         | NULL                    |