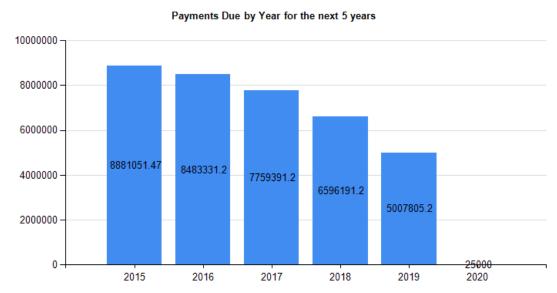

Governance - Risk - Compliance











spatial dimension

# What is Business Intelligence?

 Business intelligence (BI) is the set of techniques and tools for the transformation of raw data into meaningful and useful information for business analysis purposes.





# External Reporting Services with FlexiCadastre

- Introduction
- Technical Overview
- Report Views
- SSRS
- Available in 5.4
- Demo
- Still to come





### Introduction

- Current Reporting Issues
  - Rigid
  - Only through FlexiCadastre
  - Service pack needed
- Reporting & Data Consumption for the future
  - For Non-FlexiCadastre users
  - Through Non-FlexiCadastre interfaces
  - Users to design and deploy their own reports



# **Technical Overview**

- Access to FlexiCadastre data needed
- Denormalised views

#### Raw Data

|   | idLicense                            | strLicenseCode | guidLicenseType                      | intLicenseStatus | guidResponsibleOffice                |
|---|--------------------------------------|----------------|--------------------------------------|------------------|--------------------------------------|
| 1 | 55106F26-F600-4346-915A-6EE8BCFE3D03 | SG Holes       | 26197AF9-CD8C-478F-A2BC-B0D8AE9E1C