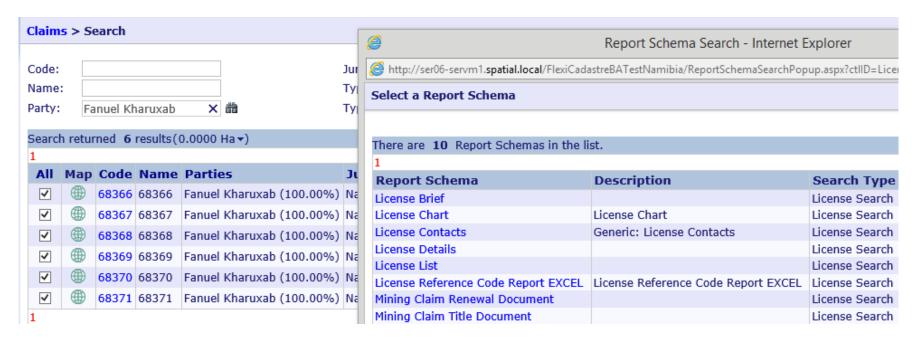

# Available in 5.4

Launching of SSRS reports from within FlexiCadastre

### Available in 5.4

- User's authorisations are applied to a report (BETA 5.3.1)
- User's searches are applied to a report (BETA 5.3.2)