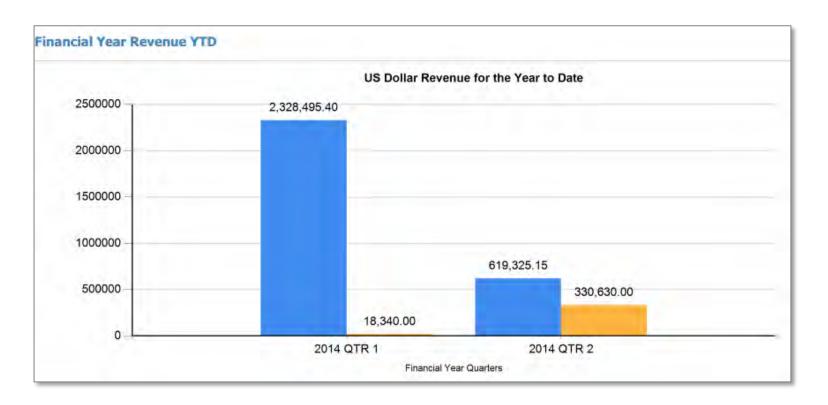

ell     | Active               | Active         | 2038-10-16 00:00:00.000 |
| 2 | 1701321809         | CV RB SUB; HARPER 28  | United States | Oil & Gas Wells    | O&G Well     | Active               | Active         | 2040-11-28 00:00:00.000 |
| 3 | OAK-005            |                       | United States | Wind               | Wind Turbine | Active               | Active         | 2045-09-03 00:00:00.000 |
| 4 | 03-029-10575-00-00 | SEECO 10575           | United States | Oil & Gas Wells    | O&G Well     | Active               | Active         | NULL                    |





## **Technical Overview**

Usable with a basic understanding of relational databases
 Before
 After







# **Report Views**

- Changes to views only when critical
- Changes to views described in release notes





#### **SSRS**

- SSRS is highly recommended by Spatial Dimension
  - Licensing is handled within your current SQL Server license
  - Ease of use aids productivity
  - Spatial Dimension staff are highly skilled in SSRS
  - Leverage existing Windows environment and authorisation
  - Reports are shareable via a URL





#### **SSRS**

- Within SSRS interface you can
  - Deploy reports
  - View reports
  - Change reports





### **SSRS**

# Rendering options













spatial dimension

# Available in 5.4

Launching of SSRS reports from within FlexiCadastre





### Available in 5.4

- User's authorisations are applied to a report (BETA 5.3.1)
- User's searches are applied to a report (BETA 5.3.2)





## Demo

- Excel
- SSRS Report Builder



### Still to come

- SSRS Report distribut