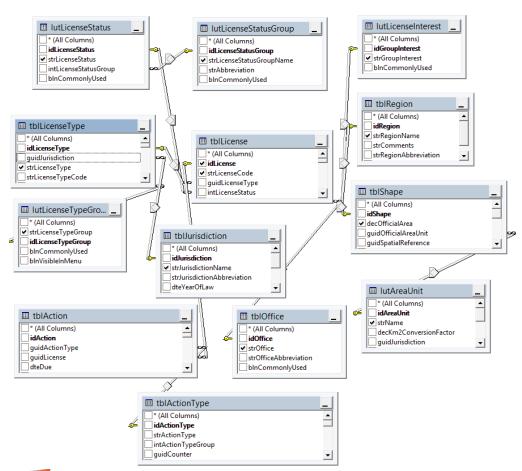

# **Technical Overview**

- Access to FlexiCadastre data needed
- Denormalised views

#### Raw Data

|   | idLicense                            | strLicenseCode | guidLicenseType                      | intLicenseStatus | guidResponsibleOffice                |
|---|--------------------------------------|----------------|--------------------------------------|------------------|--------------------------------------|
| 1 | 55106F26-F600-4346-915A-6EE8BCFE3D03 | SG Holes       | 26197AF9-CD8C-478F-A2BC-B0D8AE9E1C55 | 11               | A77BD136-00F3-4837-9076-D368BEEF05FA |
| 2 | 09649653-A9CD-4984-BFA8-B195CD304923 | OAK-001        | 487A83E9-1084-4071-BFEB-357653B1F259 | 34               | NULL                                 |
| 3 | B9964965-F893-492C-85AC-C3CE92723FB0 | 41661          | AB3483D1-475A-48F0-BB43-453FDFFBC5A1 | 45               | 741C7D6B-E90E-48AC-8BBA-7781A2FC395F |
| 4 | B3021376-38F2-4F68-815B-FF009615A850 | 41662          | AB3483D1-475A-48F0-BB43-453FDFFBC5A1 | 45               | 741C7D6B-E90E-48AC-8BBA-7781A2FC395F |