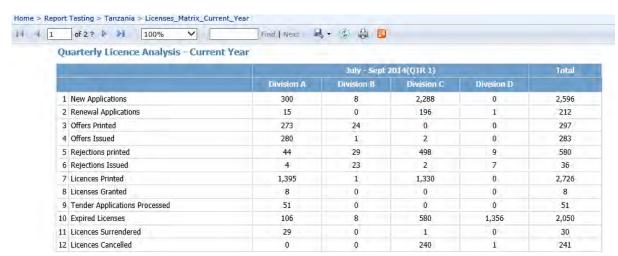

#### **Report View**

|   | License Code       | License Name          | Jurisdiction  | License Type Group | License Type | License Status Group | License Status | Application Date        |
|---|--------------------|-----------------------|---------------|--------------------|--------------|----------------------|----------------|-------------------------|
| 1 | 1701321577         | CV RB SUH; ROBERTS 29 | United States | Oil & Gas Wells    | O&G Well     | Active               | Active         | 2038-10-16 00:00:00.000 |
| 2 | 1701321809         | CV RB SUB; HARPER 28  | United States | Oil & Gas Wells    | O&G Well     | Active               | Active         | 2040-11-28 00:00:00.000 |
| 3 | OAK-005            |                       | United States | Wind               | Wind Turbine | Active               | Active         | 2045-09-03 00:00:00.000 |
| 4 | 03-029-10575-00-00 | SEECO 10575           | United States | Oil & Gas Wells    | O&G Well     | Active               | Active         | NULL                    |