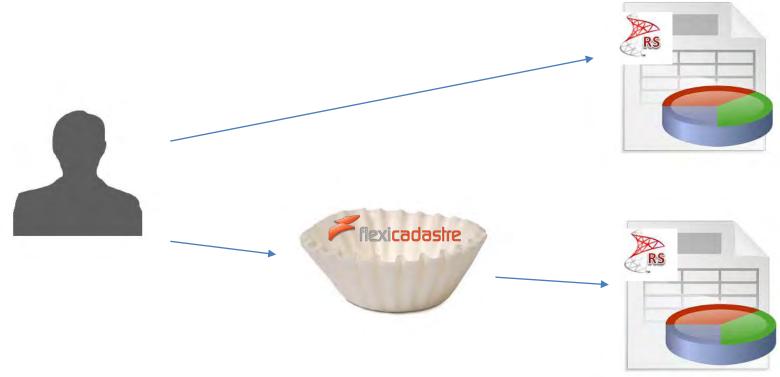

# External Reporting Services with FlexiCadastre

- Introduction
- Technical Overview
- Report Views
- SSRS
- Available in 5.4
- Demo
- Still to come

# **Technical Overview**

- Access to FlexiCadastre data needed
- Denormalised views

## **Technical Overview**

Usable with a basic understanding of relational databases
 Before
 After