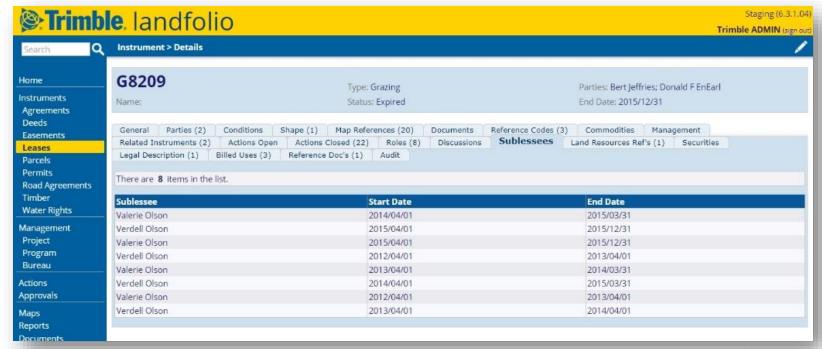

# **Applications**

This opens up a whole new word of opportunities!

Sublessees

Securities

Billed Uses

- ResourceObservations
  - StructuredData on anAction