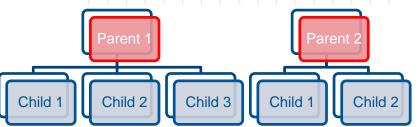

# **Configuration**

 Configurable categories of data ("Parent nodes")

| Ther | There are <b>14</b> Structured Data Nodes in the list |             |  |
|------|-------------------------------------------------------|-------------|--|
| 1    | I                                                     |             |  |
| All  | Name                                                  | Child Count |  |
|      | Reservation Purpose                                   | 2           |  |
|      | VEAC Recommendations                                  | 7           |  |
|      | Fixed Asset Register                                  | 4           |  |
|      | Historic VEAC Recommendations                         | 7           |  |
|      | Historic NT Claim/Determination                       | 2           |  |
|      | NT Extinguishment                                     | 5           |  |
|      | Reserve Gazettal Details                              | 9           |  |
|      | Reserve Regulations                                   | 9           |  |

# **Configuration**

- Configurable data fields, of different types, per category ("Child nodes")
  - Number
  - Date
  - Text
  - Option lists "lookups"
  - People and Companies
  - Users
  - etc., etc.