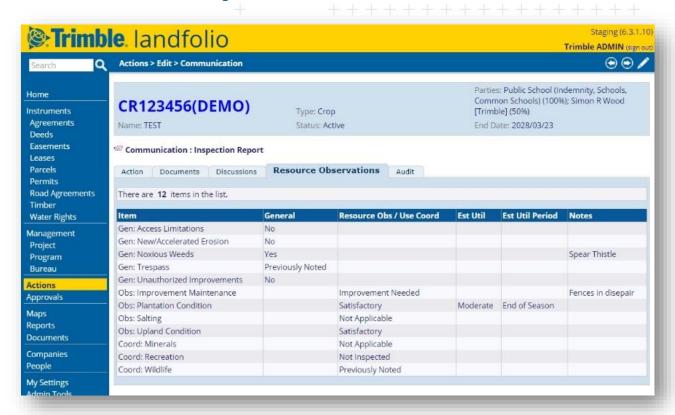

# **Applications**

This opens up a whole new word of opportunities!

Sublessees

Securities

Billed Uses

- ResourceObservations
  - StructuredData on anAction