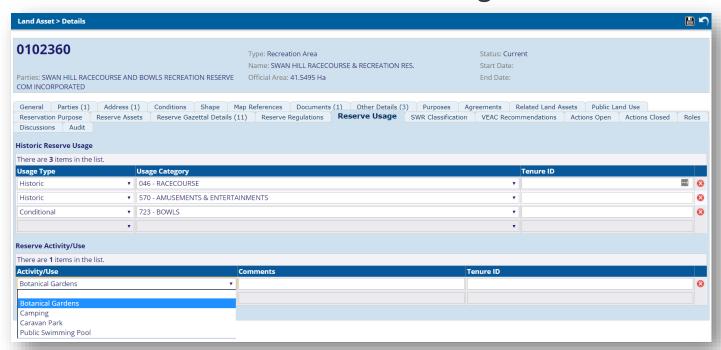

## **Applications – Victoria Crown Land**

Reserves – Historical and Current Usage