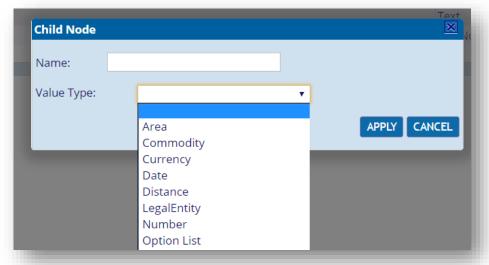

# **Configuration**

- Configurable data fields, of different types, per category ("Child nodes")
  - Number
  - Date
  - Text
  - Option lists "lookups"
  - People and Companies
  - Users
  - etc., etc.