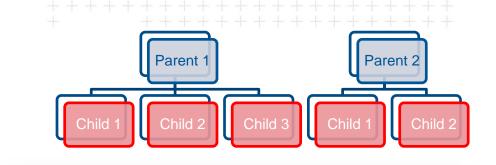

# **Configuration**

 Configurable categories of data ("Parent nodes")

| Ther | There are <b>14</b> Structured Data Nodes in the list |             |  |
|------|-------------------------------------------------------|-------------|--|
| 1    | I                                                     |             |  |
| All  | Name                                                  | Child Count |  |
|      | Reservation Purpose                                   | 2           |  |
|      | VEAC Recommendations                                  | 7           |  |
|      | Fixed Asset Register                                  | 4           |  |
|      | Historic VEAC Recommendations                         | 7           |  |
|      | Historic NT Claim/Determination                       | 2           |  |
|      | NT Extinguishment                                     | 5           |  |
|      | Reserve Gazettal Details                              | 9           |  |
|      | Reserve Regulations                                   | 9           |  |

# **Configuration**

- Configurable data fields, of different types, per category ("Child nodes")
  - Number
  - Date
  - Text
  - Option lists "lookups"
  - People and Companies
  - Users
  - etc., etc.