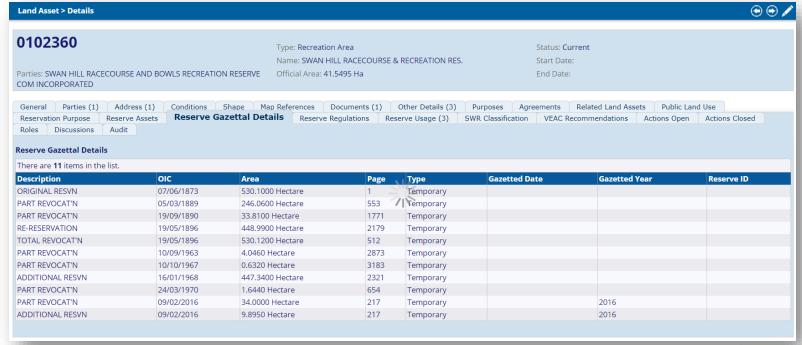

| 9           |  |
|      | Reserve Regulations                                   | 9           |  |





# **Configuration**

- Configurable data fields, of different types, per category ("Child nodes")
  - Number
  - Date
  - Text
  - Option lists "lookups"
  - People and Companies
  - Users
  - etc., etc.









## Configuration

- Can be configured for
  - Licenses
  - Actions
  - Documents
- Displayed as a grid on one or more tabs





# **Applications**

This opens up a whole new word of opportunities!





Sublessees





Securities





Billed Uses





- ResourceObservations
  - StructuredData on anAction





## **Applications – Victoria Crown Land**

Reserves – Historical and Current Usage





#### **Applications – Victoria Crown Land**

Reserves – Gazettal Details





# **Applications – Victoria Crown Land**

- Other expected applications
  - Reserves
    - Fixed Asset Register
    - Environmental Assessment Recommendations
  - Documents
    - Hard Copy document tracking