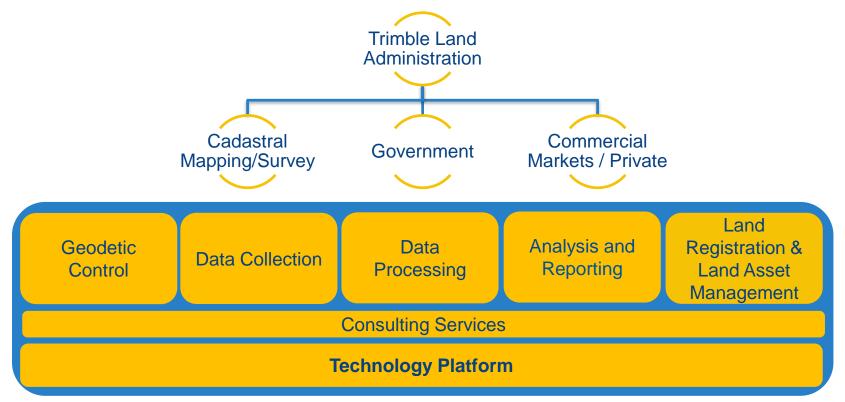

Togo, Uganda, United Kingdom, Zimbabwe

# 2016

What a year!



### **6 New Government Clients**

#### PLUS NUMEROUS SUPPORT & ENHANCEMENT PROJECTS

















## **4 New Major Corporate Clients**

#### PLUS NUMEROUS JUNIOR AND MID TIER CLIENTS



## First North American Government Client!







Admininstering the Surface Mining Act and the Dredge and Placer Mining Act are among our duties, along with other regulatory, assistance, and leasing activities related to mining and minerals.







transforming the way the world works



**Spatial Dimension acquired in September 2015** 

**USD 2.4 billion in revenues** 

8500 staff, global footprint, multiple sectors

Trimble leveraging FlexiCadastre as a technology platform for other markets

### The Trimble Land Administration Solution





## Goodbye FlexiCadastre, Hello Landfolio!







## Thank you!