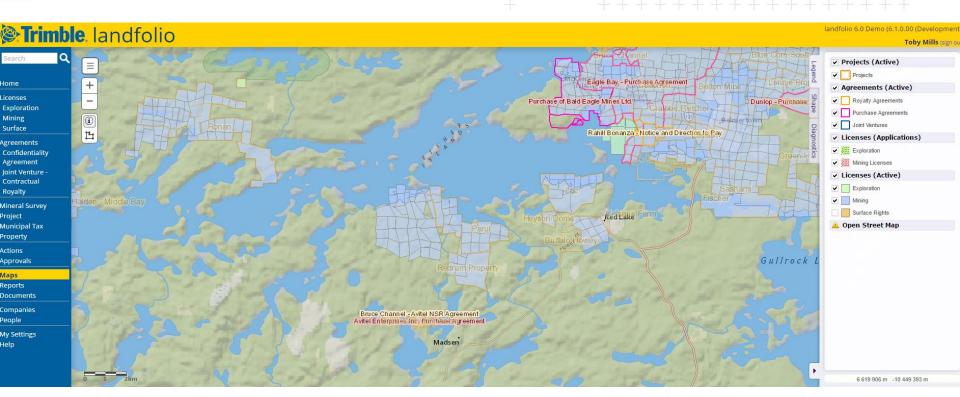

What a year!



### **6 New Government Clients**

#### PLUS NUMEROUS SUPPORT & ENHANCEMENT PROJECTS

















## **4 New Major Corporate Clients**

#### PLUS NUMEROUS JUNIOR AND MID TIER CLIENTS



## First North American Government Client!







Admininstering the Surface Mining Act and the Dredge and Placer Mining Act are among our duties, along with other regulatory, assistance, and leasing activities related to mining and minerals.







transforming the way the world works



**Spatial Dimension acquired in September 2015** 

**USD 2.4 billion in revenues** 

8500 staff, global footprint, multiple sectors

Trimble leveraging FlexiCadastre as a technology platform for other markets

### The Trimble Land Administration Solution





## Goodbye FlexiCadastre, Hello Landfolio!







## Thank you!