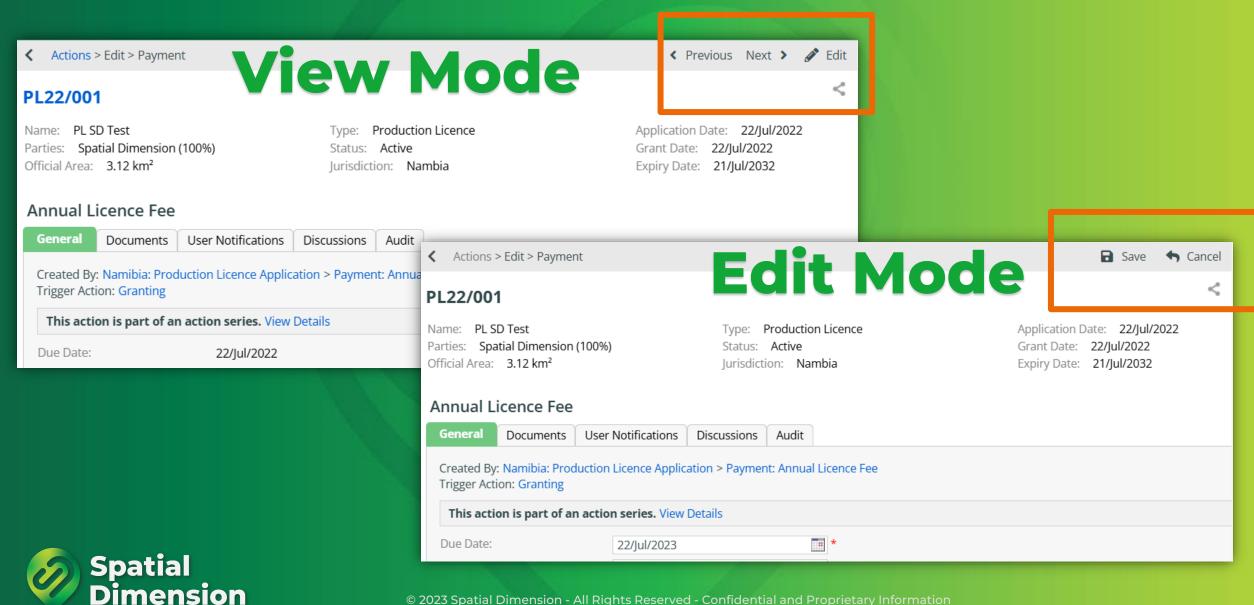

2/Jul/2022        | Archive:            |            |

22/11/1/2022



1. Brief Controls

**Sharing Links** 



3. Column Selection



**Menu Layout – Details Pages** 







# **Sharing Links**





1. Brief Controls

**Sharing Links** 



3. Column Selection



**Menu Layout – Details Pages** 







#### **Column Selection**

#### PL22/001

Name: PL SD Test

Parties: Spatial Dimension (100%)

Official Area: 3.12 km²

Type: Production Licence

Status: Active

Jurisdiction: Nambia

Application Date: 22/Jul/2022

Grant Date: 22/Jul/2022

Expiry Date: 21/Jul/2032



1. Brief Controls

**Sharing Links** 



3. Column Selection



**Menu Layout – Details Pages** 







### Menu Layout



1. Brief Controls

**Sharing Links** 



3. Column Selection



**Menu Layout – Details Pages** 











#### **APAC Mining Company**

| Username: |                                         |
|-----------|-----------------------------------------|
| ashleyj   |                                         |
| Password: |                                         |
| •••••     |                                         |
| CICNUN    |                                         |
| SIGN IN   | or SIGN IN WITH SAML2 IDENTITY PROVIDER |

Exploration

Mining

Property Agreements

**Exploration Agreement** 

Joint Venture

Royalty Agreement **Cultural Heritage** 

**Business Unit Projects** 

**Combined Reporting** 

Actions

Approvals

Maps Reports

Documents

Companies People

My Settings Admin Tools

Custom Help Menu Help

License > Details

#### PL22/001

PL SD Test

Status: Active

Official Area: 3.12