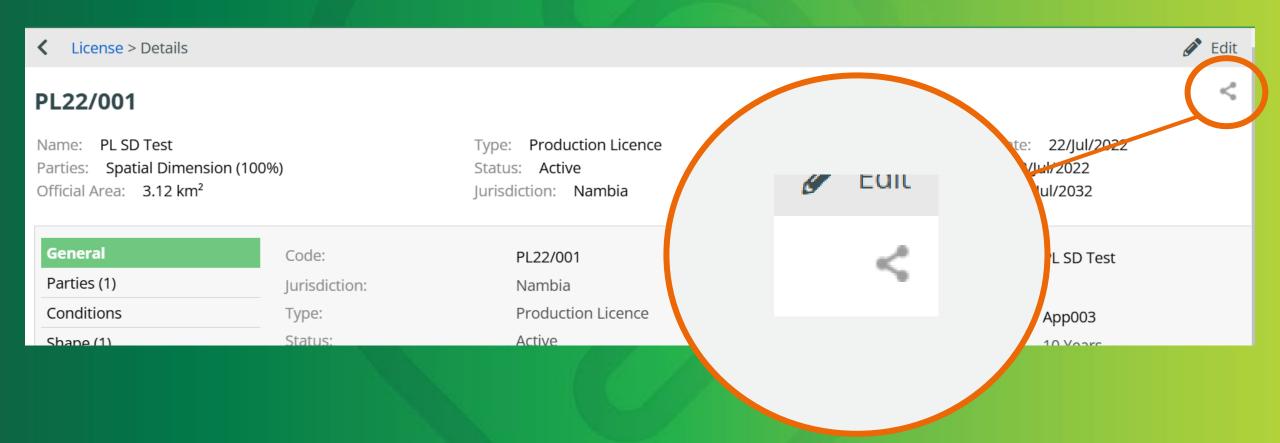

# **Sharing Links**

1. Brief Controls

**Sharing Links** 

3. Column Selection

**Menu Layout – Details Pages** 

#### PL22/001

Name: PL SD Test Type: Production Licence Application Date: 22/Jul/2022

Parties: Spatial Dimension (100%)

Status: Active

Official Area: 3.12 km²

Jurisdiction: Nambia

Expiry Date: 21/Jul/2032

| General           | Code:               | PL22/001           | Name:               | PL SD Test |
|-------------------|---------------------|--------------------|---------------------|------------|
| Parties (1)       | Jurisdiction:       | Nambia             |                     |            |
| Conditions        | Type:               | Production Licence | Application Number: | App003     |
| Shape (1)         | Status:             | Active             | Term:               | 10 Years   |
| Documents         | Interest:           | Owned              | Year:               | 3          |
| Other Details (1) | Region:             | Africa             | Comment:            |            |
| Commodities       | Responsible Office: | Perth              |                     |            |
| Agreements (1)    | Application Date    | 22/Jul/2022        | Archive:            |            |