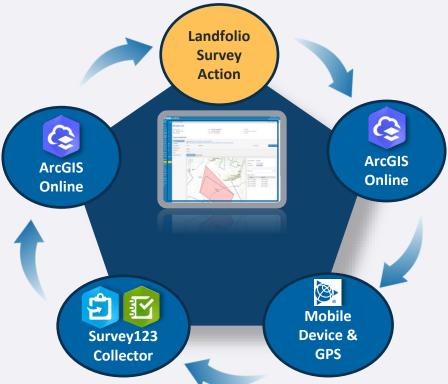

# An Integrated Solution

Landfolio and ArcGIS Online

**Logical Data Flow** 

#### **Seamless data flow**

- Automated data transfer from Landfolio via ArcGIS online to the field devices
- Offline data capture in the field
- Automated data sync via ArcGIS online back to Landfolio