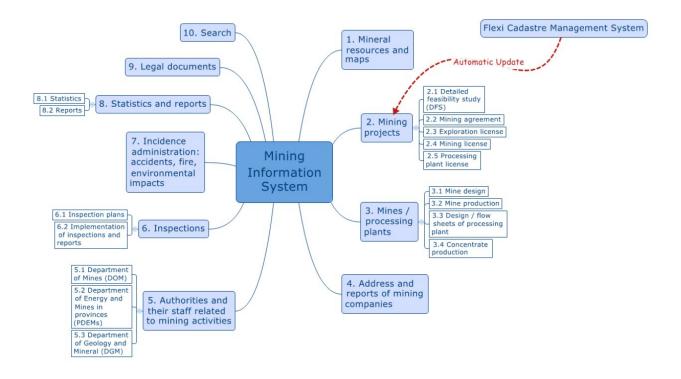

Business Analyst (BA)

FEBRUARY 2020



## Overview

- Background
- Key project goals
- Data model and implementation
- MIS demo





# Background

- Landfolio (then FlexiCadstre) was initially implemented in Laos MEM, in 2014.
- Full back office system to manage licenses and permits
- MIS project sponsored by BGR
- MIS to conform to existing functional specification
- Single database for Landfolio & MIS
- Project timeline: 8 months (January August 2019)



### **Key Project Goals**

- Establishment of an integrated Mining Information System
- Evaluation of mining relevant data
- Streamline and optimization of work processes
- Querying and management of mining information
- Easy extraction of data
- Generation of reports



## **Workshops & Training**









#### **Data Model for MIS**





# Sample Process – MIS Modules

| License > Details         |                                         |               |                       |                 |                   |                          |              |                       |                   | 1 |
|---------------------------|-----------------------------------------|---------------|-----------------------|-----------------|-------------------|--------------------------|--------------|-----------------------|-------------------|---|
|                           |                                         |               |                       |                 |                   |                          |              |                       |                   |   |
| ML0165                    |