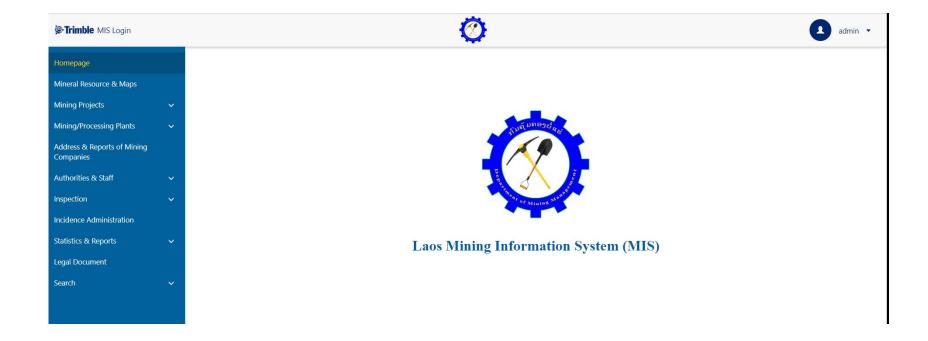

| n Sent |
| Mine Production There are 3 iter | on<br>ms in the list.   |                                   | Responsible<br>Person | Total Resources                                  | Total Reserves        |                                    | Reserves                                  |                          | <b>Months</b> September | Years    | <b>Design</b><br>Yes | n Sent |
| Mine Production                  | on<br>ms in the list.   | Title Of Design                   | Responsible<br>Person |                                                  |                       | Reserves Mined                     | Reserves<br>Remaining                     |                          | Months                  | 0.000000 |                      | n Sent |



#### MIS User Interface





# Thank you...