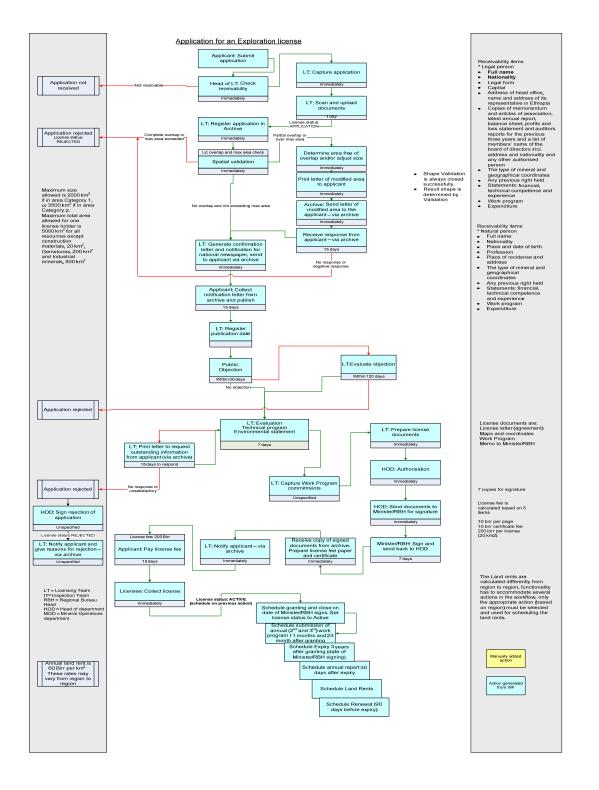

Workflows that help to process prospecting, exploration, mining licenses and other related administrative were developed by Spatial dimension & Swedish Geology Hifab.. Example of the Visio Exploration Application workflow diagram