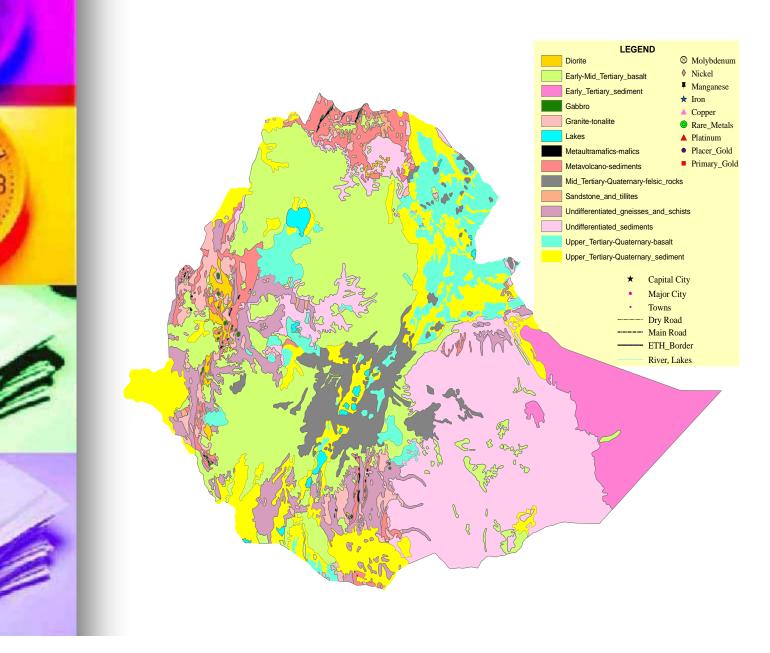

## **Geology of Ethiopia**

#### Ethiopia:

- Total area coverge of 1.14M. Sq. km
- composed of precambrial, mesozoic and cenozoic rocks

#### Mineral Resource potentials:

- Metallic minerals
- Industrial minerals
- Construction minerals
- Dimension/decorative minerals
- Gemstones
- Mineral water
- Oil shale, natural gas, petroleum and, etc