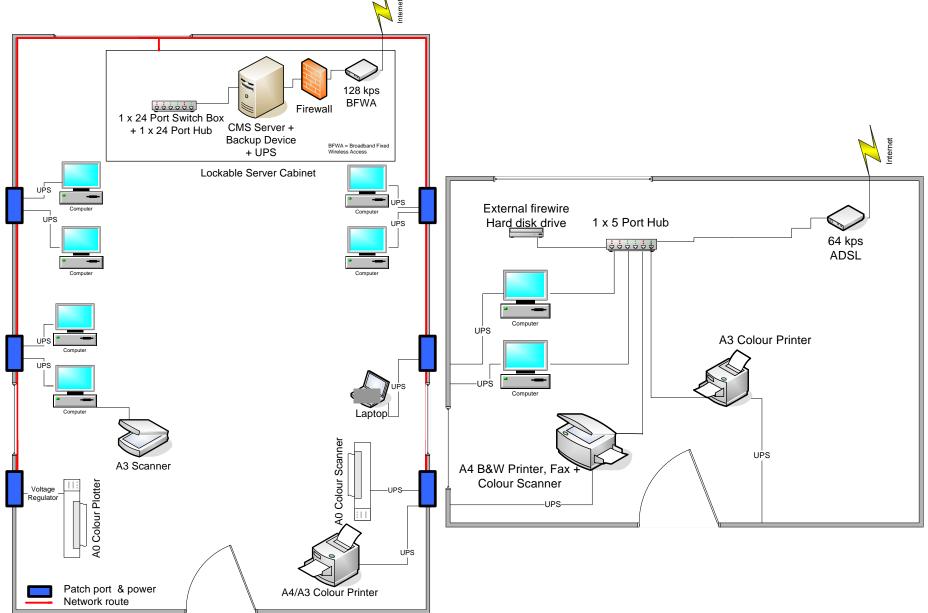

conceptual Mineral rights data management was designed Conceptual schematic diagram depicting the CMS hardware for the MME-MOD and RSMBs.

Implementation phase work was commenced in June 2008 as per the contract agreement.

(...continued)

- The Flexi cadastre system :-
- Considered to be implemented at both regional and federal licensing office levels having a central server in MME.
- Applies mainly Flexicadastre, database (access,SQL) & ArcGIS Software.
- Is real time internet/web based Mineral license data management.
- Uses topographic map as a main background in Arc map.
- Takes 9 months implementation, and after its completion 12 months follow up period.