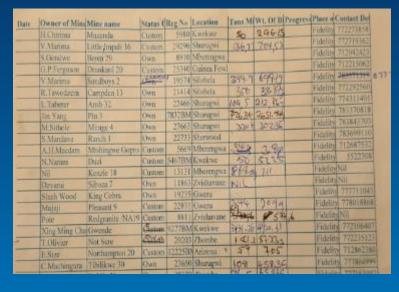

# **Large Number of Claims**

| Provincial Office   | Town      | No. of Claims |
|---------------------|-----------|---------------|
| Mashonaland Central | Bindura   | 30 000        |
| Midlands            | Gweru     | 10 000        |
| Matabeleland North  | Bulawayo  | 4 783         |
| Matabeleland South  | Gwanda    | 3 000         |
| Masvingo            | Masvingo  | 1 500         |
| Mashonaland West    | Chinhoyi  | 40 134        |
| Mashonaland East    | Marondera | 2 751         |
| Manicaland          | Mutare    | 3 800         |
| Total               |           | 95 968        |