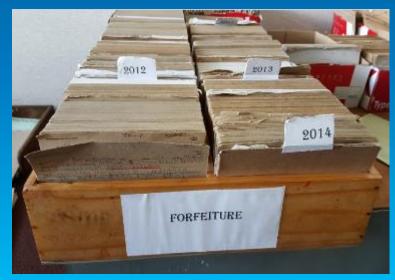

est Chinhoyi
- Mashonaland East Marondera
- Midlands Gweru
- Matabeleland North Bulawayo
- Matabeleland South Gwanda
- Masvingo Masvingo
- Manicaland Mutare

# **Large Number of Claims**

| Provincial Office   | Town      | No. of Claims |
|---------------------|-----------|---------------|
| Mashonaland Central | Bindura   | 30 000        |
| Midlands            | Gweru     | 10 000        |
| Matabeleland North  | Bulawayo  | 4 783         |
| Matabeleland South  | Gwanda    | 3 000         |
| Masvingo            | Masvingo  | 1 500         |
| Mashonaland West    | Chinhoyi  | 40 134        |
| Mashonaland East    | Marondera | 2 751         |
| Manicaland          | Mutare    | 3 800         |
| Total               |           | 95 968        |

## **Paper Based License Data**











|                                                          |                             |            | R