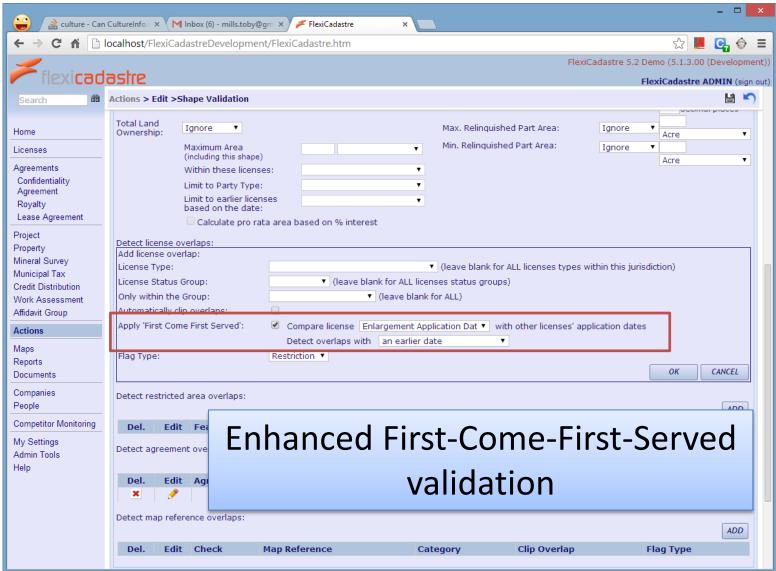

by Mills**

**Technical Director** 

FlexiCadastre User Conference, Cape Town February 7<sup>th</sup> – February 8<sup>th</sup>, 2014

spatial dimension

Over

150

**New Features** 

Over

600

Minor Enhancements & Bug Fixes

#### **Focus Areas**

**Usability** 

**Productivity** 

**Data Model** 

### **Focus Areas**

## **Usability**

**Productivity** 

**Data Model** 

# Support for all major browsers

















































### **Focus Areas**

**Usability** 

**Productivity** 

**Data Model** 











































#### **Focus Areas**

**Usability** 

**Productivity** 

**Data Model** 

# Improved Shareholder Modelling





spatial dimension

















### **Focus Areas**

Usability

**Productivity** 

**Data Model** 





























#### **Focus Areas**

**Usability** 

**Productivity** 

**Data Model** 

#### What's New in FlexiCadastre 5.2?

In depth discussions and demonstrations in tomorrow's workshops







Governance - Risk - Compliance













spatial dimension