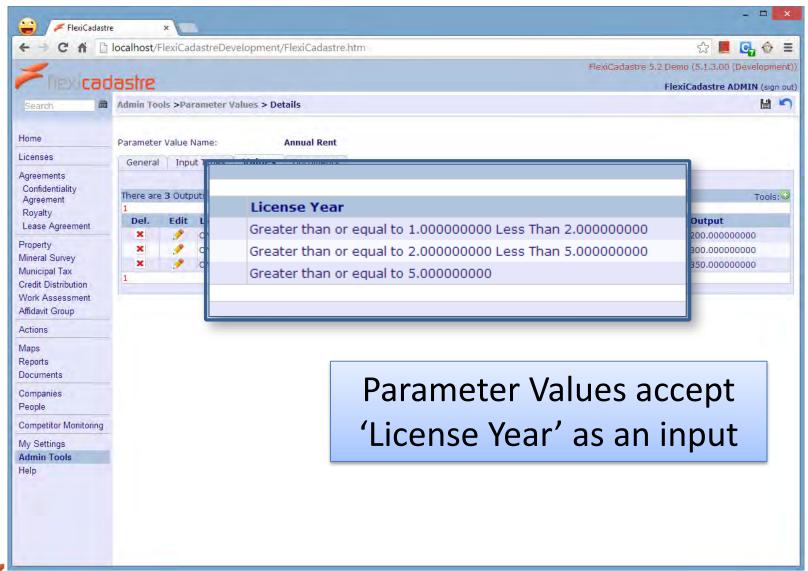

**Toby Mills**

**Technical Director** 

FlexiCadastre User Conference, Cape Town February 7<sup>th</sup> – February 8<sup>th</sup>, 2014

spatial dimension

Over

150

**New Features** 

Over

600

Minor Enhancements & Bug Fixes

#### **Focus Areas**

**Usability** 

**Productivity** 

**Data Model** 

### **Focus Areas**

## **Usability**

**Productivity** 

**Data Model** 

# Support for all major browsers

















































### **Focus Areas**

**Usability** 

**Productivity** 

**Data Model** 











































#### **Focus Areas**

**Usability** 

**Productivity** 

**Data Model** 

# Improved Shareholder Modelling





spatial dimension

















### **Focus Areas**

Usability

**Productivity** 

**Data Model** 





























#### **Focus Areas**

**Usability** 

**Productivity** 

**Data Model** 

#### What's New in FlexiCadastre 5.2?

In depth discussions and demonstrations in tomorrow's workshops







Governance - Risk - Compliance













spatial dimension