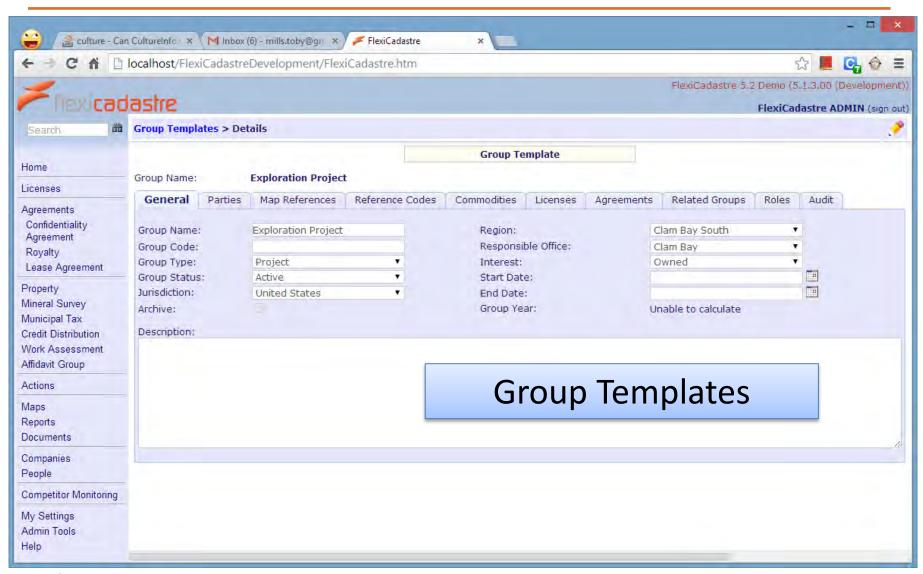

**

**Technical Director** 

FlexiCadastre User Conference, Cape Town February 7<sup>th</sup> – February 8<sup>th</sup>, 2014

spatial dimension

Over

150

**New Features** 

Over

600

Minor Enhancements & Bug Fixes

#### **Focus Areas**

**Usability** 

**Productivity** 

**Data Model** 

### **Focus Areas**

## **Usability**

**Productivity** 

**Data Model** 

# Support for all major browsers

















































### **Focus Areas**

**Usability** 

**Productivity** 

**Data Model** 











































#### **Focus Areas**

**Usability** 

**Productivity** 

**Data Model** 

# Improved Shareholder Modelling





spatial dimension

















### **Focus Areas**

Usability

**Productivity** 

**Data Model** 





























#### **Focus Areas**

**Usability** 

**Productivity** 

**Data Model** 

#### What's New in FlexiCadastre 5.2?

In depth discussions and demonstrations in tomorrow's workshops







Governance - Risk - Compliance













spatial dimension