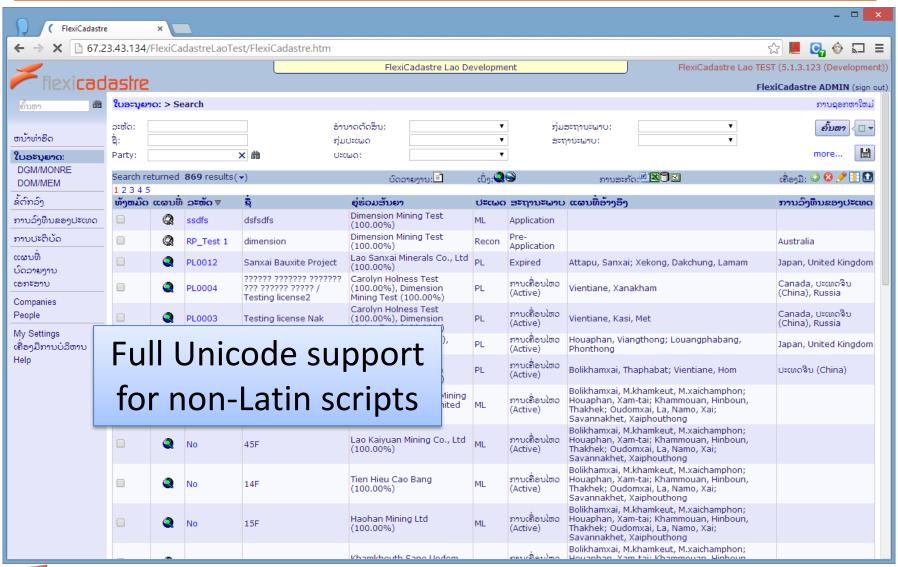

Governance - Risk - Compliance









#### What's New in FlexiCadastre 5.2?

#### **Toby Mills**

**Technical Director** 

FlexiCadastre User Conference, Cape Town February 7<sup>th</sup> – February 8<sup>th</sup>, 2014

spatial dimension

Over

150

**New Features** 

Over

600

Minor Enhancements & Bug Fixes

#### **Focus Areas**

**Usability** 

**Productivity** 

**Data Model** 

### **Focus Areas**

## **Usability**

**Productivity** 

**Data Model** 

# Support for all major browsers

















































### **Focus Areas**

**Usability** 

**Productivity** 

**Data Model** 











































#### **Focus Areas**

**Usability** 

**Productivity** 

**Data Model** 

# Improved Shareholder Modelling





spatial dimension

















### **Focus Areas**

Usability

**Productivity** 

**Data Model** 





























#### **Focus Areas**

**Usability** 

**Productivity** 

**Data Model** 

#### What's New in FlexiCadastre 5.2?

In depth discussions and demonstrations in tomorrow's workshops







Governance - Risk - Compliance













spatial dimension