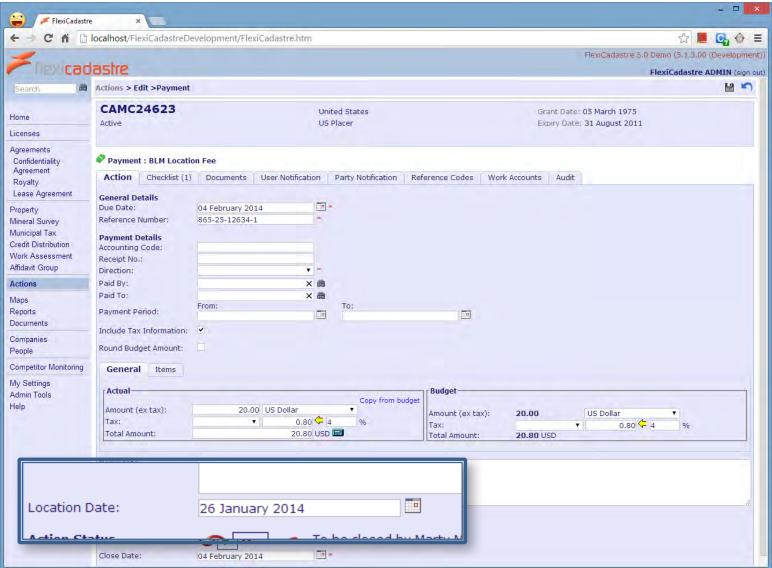

Governance - Risk - Compliance









#### What's New in FlexiCadastre 5.2?

#### **Toby Mills**

**Technical Director** 

FlexiCadastre User Conference, Cape Town February 7<sup>th</sup> – February 8<sup>th</sup>, 2014

spatial dimension

Over

150

**New Features** 

Over

600

Minor Enhancements & Bug Fixes

#### **Focus Areas**

**Usability** 

**Productivity** 

**Data Model** 

### **Focus Areas**

## **Usability**

**Productivity** 

**Data Model** 

# Support for all major browsers

















































### **Focus Areas**

**Usability** 

**Productivity** 

**Data Model** 











































#### **Focus Areas**

**Usability** 

**Productivity** 

**Data Model** 

# Improved Shareholder Modelling





spatial dimension

















### **Focus Areas**

Usability

**Productivity** 

**Data Model** 





























#### **Focus Areas**

**Usability** 

**Productivity** 

**Data Model** 

#### What's New in FlexiCadastre 5.2?

In depth discussions and demonstrations in tomorrow's workshops







Governance - Risk - Compliance













spatial dimension