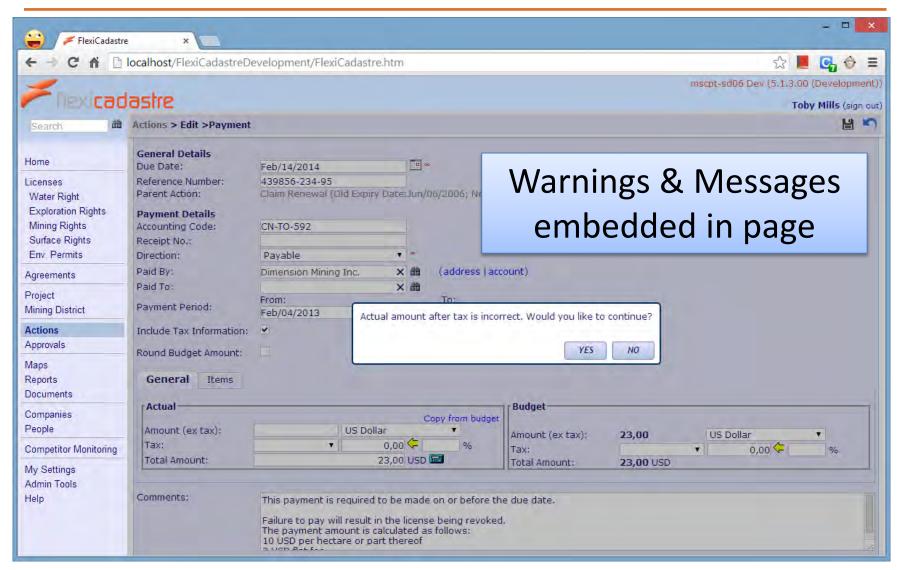

Governance - Risk - Compliance









#### What's New in FlexiCadastre 5.2?

#### **Toby Mills**

**Technical Director** 

FlexiCadastre User Conference, Cape Town February 7<sup>th</sup> – February 8<sup>th</sup>, 2014

spatial dimension

Over

150

**New Features** 

Over

600

Minor Enhancements & Bug Fixes

#### **Focus Areas**

**Usability** 

**Productivity** 

**Data Model** 

### **Focus Areas**

## **Usability**

**Productivity** 

**Data Model** 

# Support for all major browsers

















































### **Focus Areas**

**Usability** 

**Productivity** 

**Data Model** 











































#### **Focus Areas**

**Usability** 

**Productivity** 

**Data Model** 

# Improved Shareholder Modelling





spatial dimension

















### **Focus Areas**

Usability

**Productivity** 

**Data Model** 





























#### **Focus Areas**

**Usability** 

**Productivity** 

**Data Model** 

#### What's New in FlexiCadastre 5.2?

In depth discussions and demonstrations in tomorrow's workshops







Governance - Risk - Compliance













spatial dimension