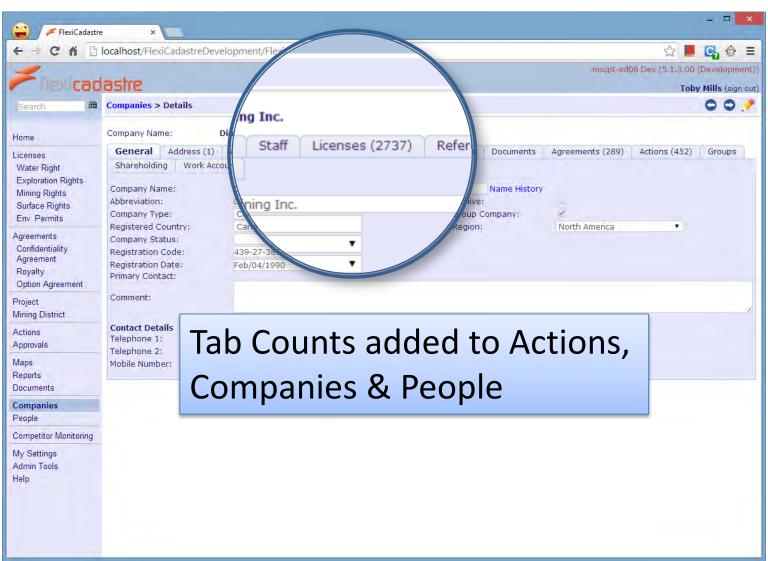

Governance - Risk - Compliance









#### What's New in FlexiCadastre 5.2?

#### **Toby Mills**

**Technical Director** 

FlexiCadastre User Conference, Cape Town February 7<sup>th</sup> – February 8<sup>th</sup>, 2014

spatial dimension

Over

150

**New Features** 

Over

600

Minor Enhancements & Bug Fixes

#### **Focus Areas**

**Usability** 

**Productivity** 

**Data Model** 

### **Focus Areas**

## **Usability**

**Productivity** 

**Data Model** 

# Support for all major browsers

















































### **Focus Areas**

**Usability** 

**Productivity** 

**Data Model** 











































#### **Focus Areas**

**Usability** 

**Productivity** 

**Data Model** 

# Improved Shareholder Modelling





spatial dimension

















### **Focus Areas**

Usability

**Productivity** 

**Data Model** 





























#### **Focus Areas**

**Usability** 

**Productivity** 

**Data Model** 

#### What's New in FlexiCadastre 5.2?

In depth discussions and demonstrations in tomorrow's workshops







Governance - Risk - Compliance













spatial dimension