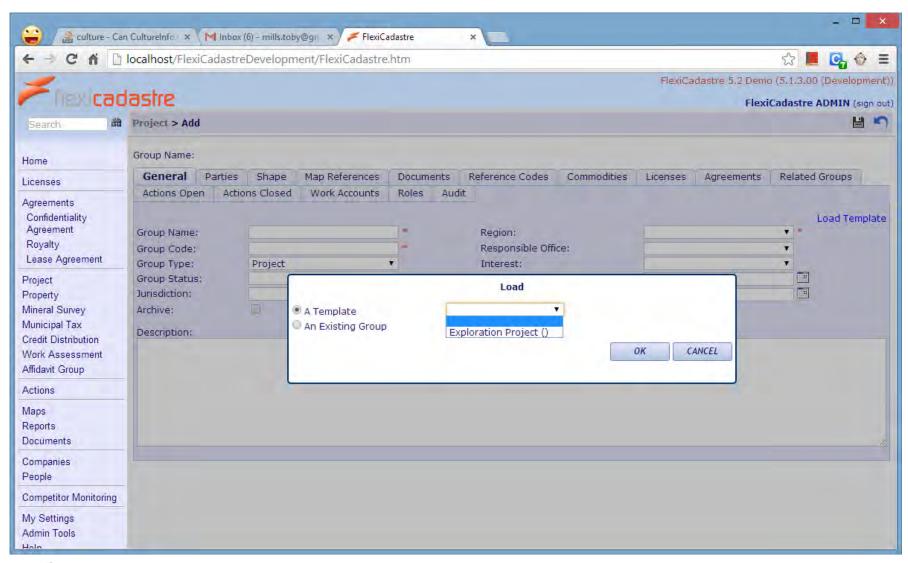

**Technical Director** 

FlexiCadastre User Conference, Cape Town February 7<sup>th</sup> – February 8<sup>th</sup>, 2014

spatial dimension

Over

150

**New Features** 

Over

600

Minor Enhancements & Bug Fixes

#### **Focus Areas**

**Usability** 

**Productivity** 

**Data Model** 

### **Focus Areas**

## **Usability**

**Productivity** 

**Data Model** 

# Support for all major browsers

















































### **Focus Areas**

**Usability** 

**Productivity** 

**Data Model** 











































#### **Focus Areas**

**Usability** 

**Productivity** 

**Data Model** 

# Improved Shareholder Modelling





spatial dimension

















### **Focus Areas**

Usability

**Productivity** 

**Data Model** 





























#### **Focus Areas**

**Usability** 

**Productivity** 

**Data Model** 

#### What's New in FlexiCadastre 5.2?

In depth discussions and demonstrations in tomorrow's workshops







Governance - Risk - Compliance













spatial dimension