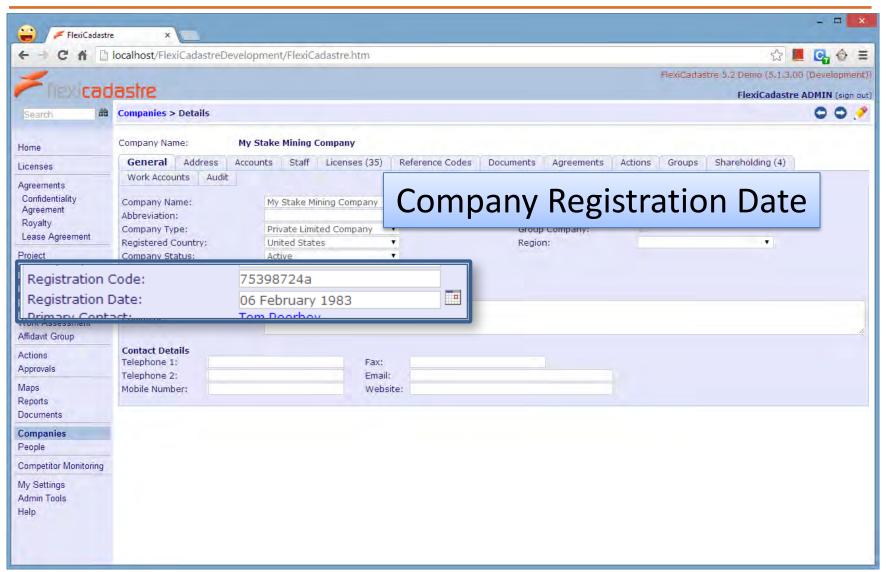

Governance - Risk - Compliance









#### What's New in FlexiCadastre 5.2?

#### **Toby Mills**

**Technical Director** 

FlexiCadastre User Conference, Cape Town February 7<sup>th</sup> – February 8<sup>th</sup>, 2014

spatial dimension

Over

150

**New Features** 

Over

600

Minor Enhancements & Bug Fixes

#### **Focus Areas**

**Usability** 

**Productivity** 

**Data Model** 

### **Focus Areas**

## **Usability**

**Productivity** 

**Data Model** 

# Support for all major browsers

















































### **Focus Areas**

**Usability** 

**Productivity** 

**Data Model** 











































#### **Focus Areas**

**Usability** 

**Productivity** 

**Data Model** 

# Improved Shareholder Modelling





spatial dimension

















### **Focus Areas**

Usability

**Productivity** 

**Data Model** 





























#### **Focus Areas**

**Usability** 

**Productivity** 

**Data Model** 

#### What's New in FlexiCadastre 5.2?

In depth discussions and demonstrations in tomorrow's workshops







Governance - Risk - Compliance













spatial dimension