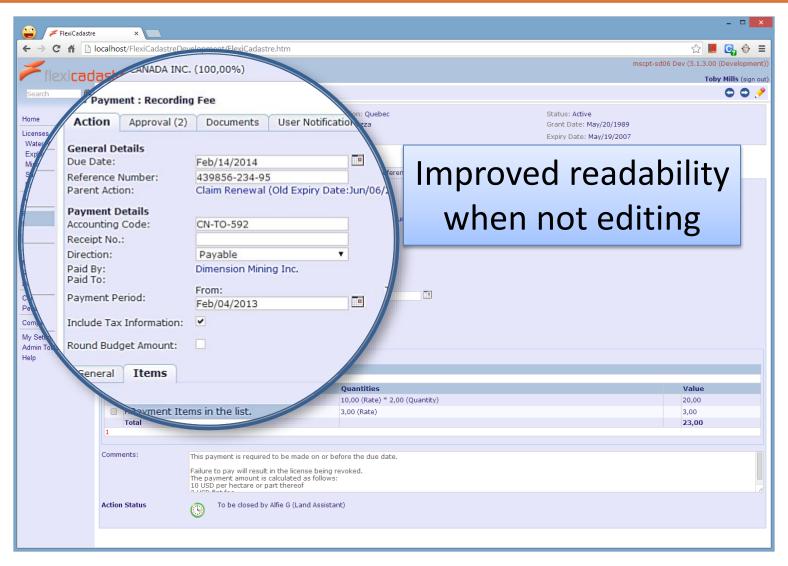

Governance - Risk - Compliance









#### What's New in FlexiCadastre 5.2?

#### **Toby Mills**

**Technical Director** 

FlexiCadastre User Conference, Cape Town February 7<sup>th</sup> – February 8<sup>th</sup>, 2014

spatial dimension

Over

150

**New Features** 

Over

600

Minor Enhancements & Bug Fixes

#### **Focus Areas**

**Usability** 

**Productivity** 

**Data Model** 

### **Focus Areas**

## **Usability**

**Productivity** 

**Data Model** 

# Support for all major browsers

















































### **Focus Areas**

**Usability** 

**Productivity** 

**Data Model** 











































#### **Focus Areas**

**Usability** 

**Productivity** 

**Data Model** 

# Improved Shareholder Modelling





spatial dimension

















### **Focus Areas**

Usability

**Productivity** 

**Data Model** 





























#### **Focus Areas**

**Usability** 

**Productivity** 

**Data Model** 

#### What's New in FlexiCadastre 5.2?

In depth discussions and demonstrations in tomorrow's workshops







Governance - Risk - Compliance













spatial dimension