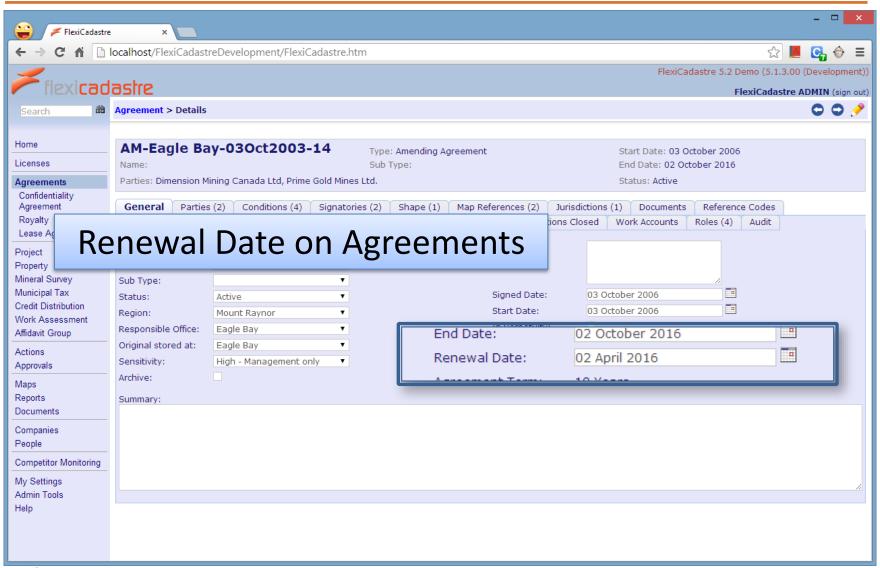

Governance - Risk - Compliance









#### What's New in FlexiCadastre 5.2?

#### **Toby Mills**

**Technical Director** 

FlexiCadastre User Conference, Cape Town February 7<sup>th</sup> – February 8<sup>th</sup>, 2014

spatial dimension

Over

150

**New Features** 

Over

600

Minor Enhancements & Bug Fixes

#### **Focus Areas**

**Usability** 

**Productivity** 

**Data Model** 

### **Focus Areas**

## **Usability**

**Productivity** 

**Data Model** 

# Support for all major browsers

















































### **Focus Areas**

**Usability** 

**Productivity** 

**Data Model** 











































#### **Focus Areas**

**Usability** 

**Productivity** 

**Data Model** 

# Improved Shareholder Modelling





spatial dimension

















### **Focus Areas**

Usability

**Productivity** 

**Data Model** 





























#### **Focus Areas**

**Usability** 

**Productivity** 

**Data Model** 

#### What's New in FlexiCadastre 5.2?

In depth discussions and demonstrations in tomorrow's workshops







Governance - Risk - Compliance













spatial dimension