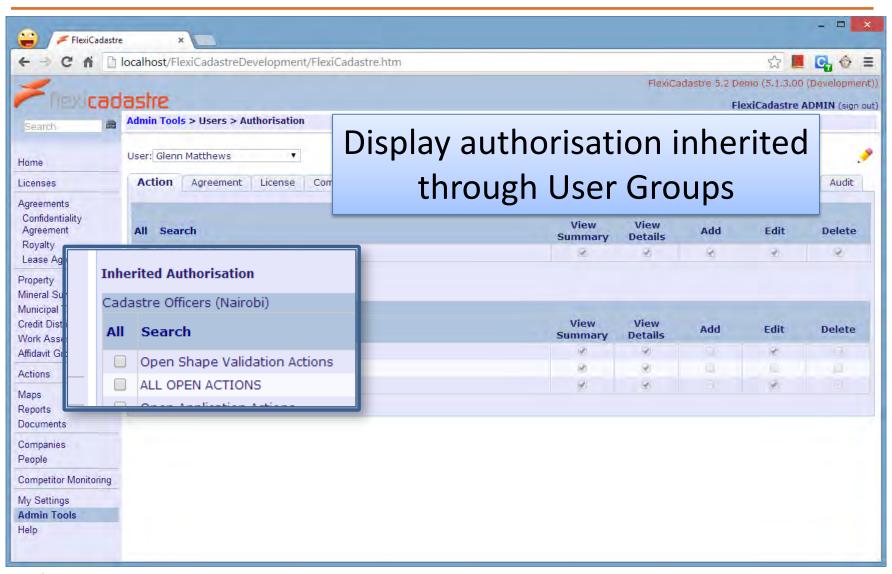

### **Toby Mills**

**Technical Director** 

FlexiCadastre User Conference, Cape Town February 7<sup>th</sup> – February 8<sup>th</sup>, 2014

spatial dimension

Over

150

**New Features** 

Over

600

Minor Enhancements & Bug Fixes

#### **Focus Areas**

**Usability** 

**Productivity** 

**Data Model** 

### **Focus Areas**

## **Usability**

**Productivity** 

**Data Model** 

# Support for all major browsers

















































### **Focus Areas**

**Usability** 

**Productivity** 

**Data Model** 











































#### **Focus Areas**

**Usability** 

**Productivity** 

**Data Model** 

# Improved Shareholder Modelling





spatial dimension

















### **Focus Areas**

Usability

**Productivity** 

**Data Model** 





























#### **Focus Areas**

**Usability** 

**Productivity** 

**Data Model** 

#### What's New in FlexiCadastre 5.2?

In depth discussions and demonstrations in tomorrow's workshops







Governance - Risk - Compliance













spatial dimension