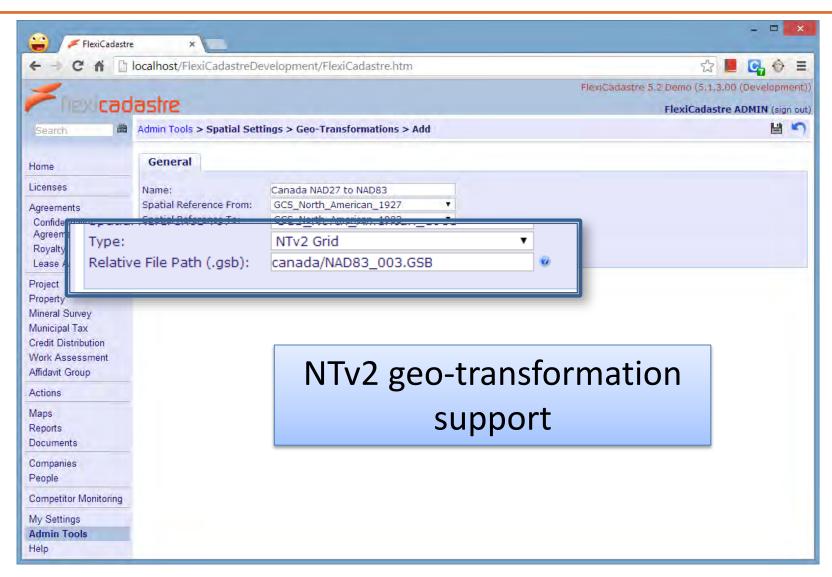

ills**

**Technical Director** 

FlexiCadastre User Conference, Cape Town February 7<sup>th</sup> – February 8<sup>th</sup>, 2014

spatial dimension

Over

150

**New Features** 

Over

600

Minor Enhancements & Bug Fixes

#### **Focus Areas**

**Usability** 

**Productivity** 

**Data Model** 

### **Focus Areas**

## **Usability**

**Productivity** 

**Data Model** 

# Support for all major browsers

















































### **Focus Areas**

**Usability** 

**Productivity** 

**Data Model** 











































#### **Focus Areas**

**Usability** 

**Productivity** 

**Data Model** 

# Improved Shareholder Modelling





spatial dimension

















### **Focus Areas**

Usability

**Productivity** 

**Data Model** 





























#### **Focus Areas**

**Usability** 

**Productivity** 

**Data Model** 

#### What's New in FlexiCadastre 5.2?

In depth discussions and demonstrations in tomorrow's workshops







Governance - Risk - Compliance













spatial dimension