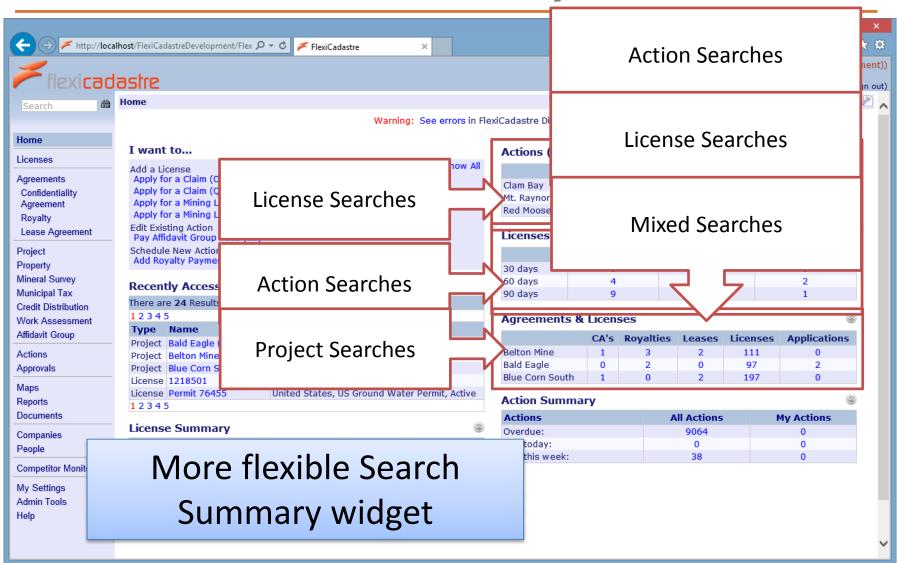

Governance - Risk - Compliance









#### What's New in FlexiCadastre 5.2?

#### **Toby Mills**

**Technical Director** 

FlexiCadastre User Conference, Cape Town February 7<sup>th</sup> – February 8<sup>th</sup>, 2014

spatial dimension

Over

150

**New Features** 

Over

600

Minor Enhancements & Bug Fixes

#### **Focus Areas**

**Usability** 

**Productivity** 

**Data Model** 

### **Focus Areas**

## **Usability**

**Productivity** 

**Data Model** 

# Support for all major browsers

















































### **Focus Areas**

**Usability** 

**Productivity** 

**Data Model** 











































#### **Focus Areas**

**Usability** 

**Productivity** 

**Data Model** 

# Improved Shareholder Modelling





spatial dimension

















### **Focus Areas**

Usability

**Productivity** 

**Data Model** 





























#### **Focus Areas**

**Usability** 

**Productivity** 

**Data Model** 

#### What's New in FlexiCadastre 5.2?

In depth discussions and demonstrations in tomorrow's workshops







Governance - Risk - Compliance













spatial dimension