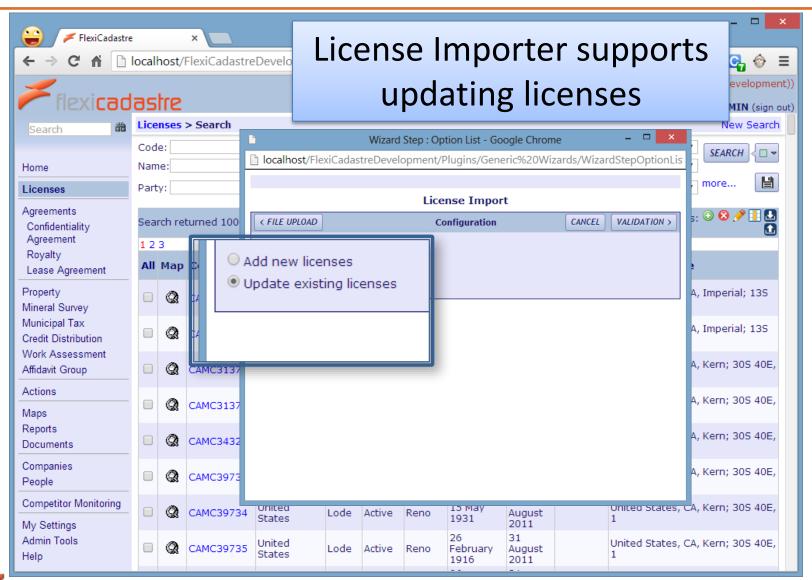

Governance - Risk - Compliance









#### What's New in FlexiCadastre 5.2?

#### **Toby Mills**

**Technical Director** 

FlexiCadastre User Conference, Cape Town February 7<sup>th</sup> – February 8<sup>th</sup>, 2014

spatial dimension

Over

150

**New Features** 

Over

600

Minor Enhancements & Bug Fixes

#### **Focus Areas**

**Usability** 

**Productivity** 

**Data Model** 

### **Focus Areas**

## **Usability**

**Productivity** 

**Data Model** 

# Support for all major browsers

















































### **Focus Areas**

**Usability** 

**Productivity** 

**Data Model** 











































#### **Focus Areas**

**Usability** 

**Productivity** 

**Data Model** 

# Improved Shareholder Modelling





spatial dimension

















### **Focus Areas**

Usability

**Productivity** 

**Data Model** 





























#### **Focus Areas**

**Usability** 

**Productivity** 

**Data Model** 

#### What's New in FlexiCadastre 5.2?

In depth discussions and demonstrations in tomorrow's workshops







Governance - Risk - Compliance













spatial dimension