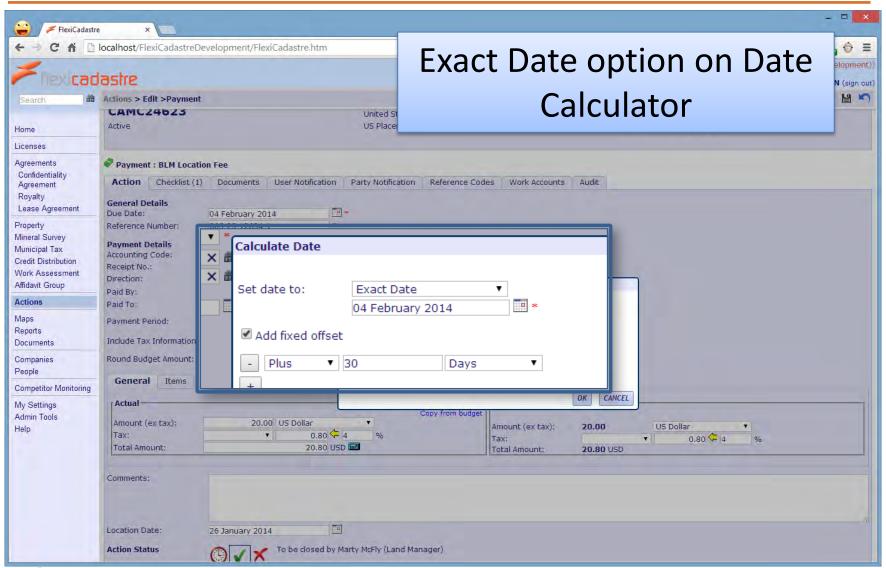

Governance - Risk - Compliance









#### What's New in FlexiCadastre 5.2?

#### **Toby Mills**

**Technical Director** 

FlexiCadastre User Conference, Cape Town February 7<sup>th</sup> – February 8<sup>th</sup>, 2014

spatial dimension

Over

150

**New Features** 

Over

600

Minor Enhancements & Bug Fixes

#### **Focus Areas**

**Usability** 

**Productivity** 

**Data Model** 

### **Focus Areas**

## **Usability**

**Productivity** 

**Data Model** 

# Support for all major browsers

















































### **Focus Areas**

**Usability** 

**Productivity** 

**Data Model** 











































#### **Focus Areas**

**Usability** 

**Productivity** 

**Data Model** 

# Improved Shareholder Modelling





spatial dimension

















### **Focus Areas**

Usability

**Productivity** 

**Data Model** 





























#### **Focus Areas**

**Usability** 

**Productivity** 

**Data Model** 

#### What's New in FlexiCadastre 5.2?

In depth discussions and demonstrations in tomorrow's workshops







Governance - Risk - Compliance













spatial dimension