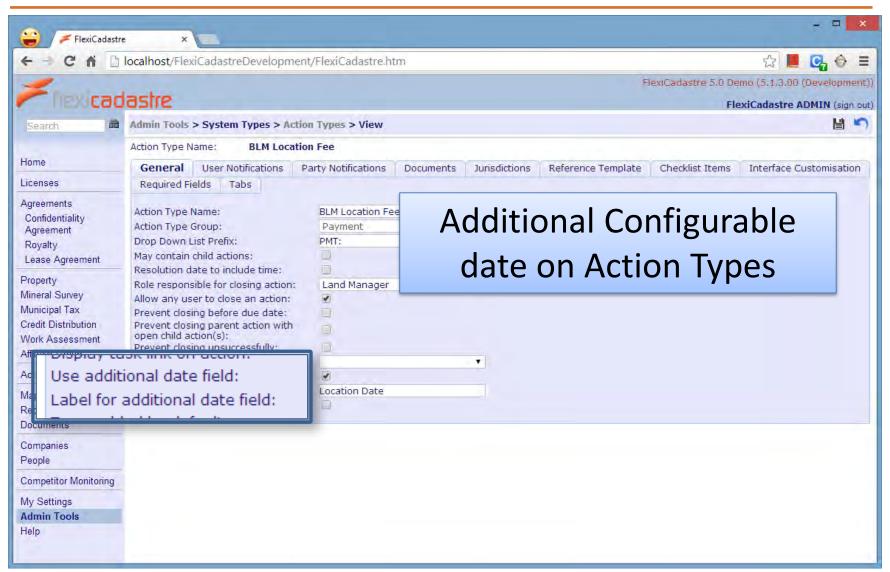

Governance - Risk - Compliance









#### What's New in FlexiCadastre 5.2?

#### **Toby Mills**

**Technical Director** 

FlexiCadastre User Conference, Cape Town February 7<sup>th</sup> – February 8<sup>th</sup>, 2014

spatial dimension

Over

150

**New Features** 

Over

600

Minor Enhancements & Bug Fixes

#### **Focus Areas**

**Usability** 

**Productivity** 

**Data Model** 

### **Focus Areas**

## **Usability**

**Productivity** 

**Data Model** 

# Support for all major browsers

















































### **Focus Areas**

**Usability** 

**Productivity** 

**Data Model** 











































#### **Focus Areas**

**Usability** 

**Productivity** 

**Data Model** 

# Improved Shareholder Modelling





spatial dimension

















### **Focus Areas**

Usability

**Productivity** 

**Data Model** 





























#### **Focus Areas**

**Usability** 

**Productivity** 

**Data Model** 

#### What's New in FlexiCadastre 5.2?

In depth discussions and demonstrations in tomorrow's workshops







Governance - Risk - Compliance













spatial dimension