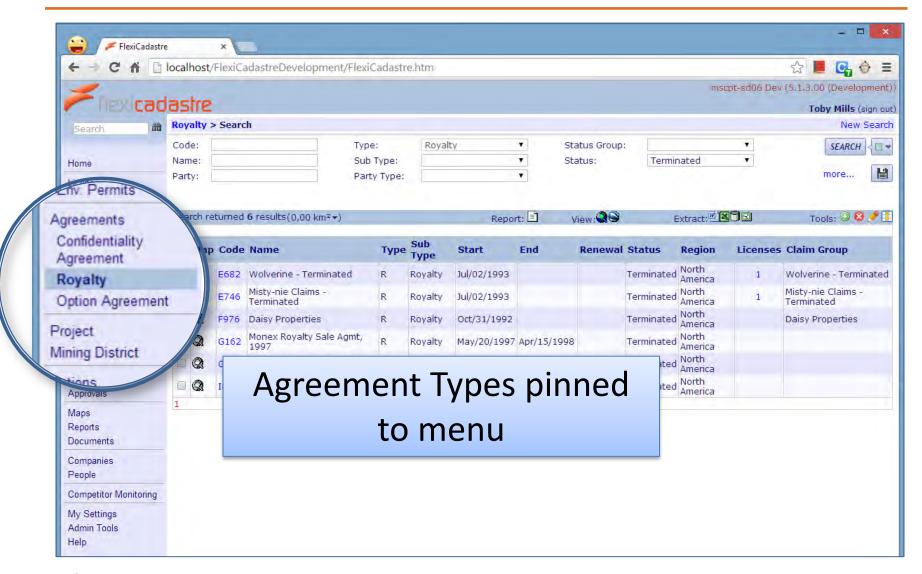

Governance - Risk - Compliance









#### What's New in FlexiCadastre 5.2?

#### **Toby Mills**

**Technical Director** 

FlexiCadastre User Conference, Cape Town February 7<sup>th</sup> – February 8<sup>th</sup>, 2014

spatial dimension

Over

150

**New Features** 

Over

600

Minor Enhancements & Bug Fixes

#### **Focus Areas**

**Usability** 

**Productivity** 

**Data Model** 

### **Focus Areas**

## **Usability**

**Productivity** 

**Data Model** 

# Support for all major browsers

















































### **Focus Areas**

**Usability** 

**Productivity** 

**Data Model** 











































#### **Focus Areas**

**Usability** 

**Productivity** 

**Data Model** 

# Improved Shareholder Modelling





spatial dimension

















### **Focus Areas**

Usability

**Productivity** 

**Data Model** 





























#### **Focus Areas**

**Usability** 

**Productivity** 

**Data Model** 

#### What's New in FlexiCadastre 5.2?

In depth discussions and demonstrations in tomorrow's workshops







Governance - Risk - Compliance













spatial dimension