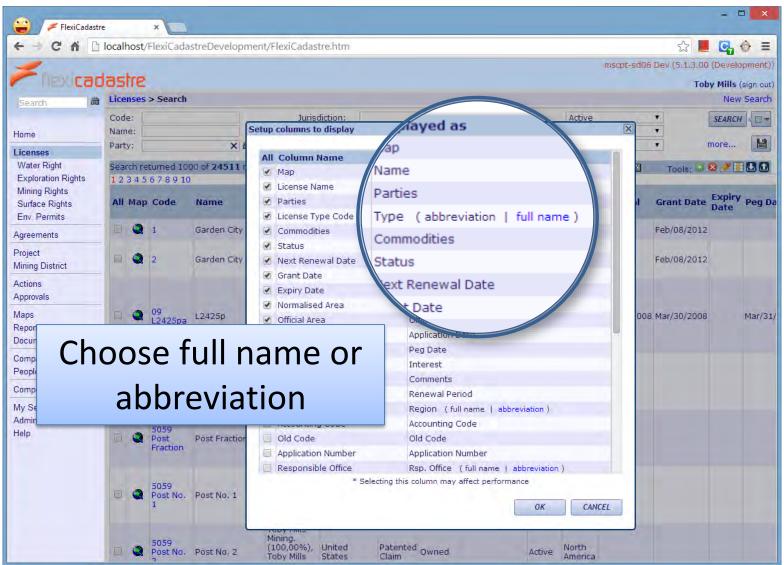

Governance - Risk - Compliance









#### What's New in FlexiCadastre 5.2?

#### **Toby Mills**

**Technical Director** 

FlexiCadastre User Conference, Cape Town February 7<sup>th</sup> – February 8<sup>th</sup>, 2014

spatial dimension

Over

150

**New Features** 

Over

600

Minor Enhancements & Bug Fixes

#### **Focus Areas**

**Usability** 

**Productivity** 

**Data Model** 

### **Focus Areas**

## **Usability**

**Productivity** 

**Data Model** 

# Support for all major browsers

















































### **Focus Areas**

**Usability** 

**Productivity** 

**Data Model** 











































#### **Focus Areas**

**Usability** 

**Productivity** 

**Data Model** 

# Improved Shareholder Modelling





spatial dimension

















### **Focus Areas**

Usability

**Productivity** 

**Data Model** 





























#### **Focus Areas**

**Usability** 

**Productivity** 

**Data Model** 

#### What's New in FlexiCadastre 5.2?

In depth discussions and demonstrations in tomorrow's workshops







Governance - Risk - Compliance













spatial dimension