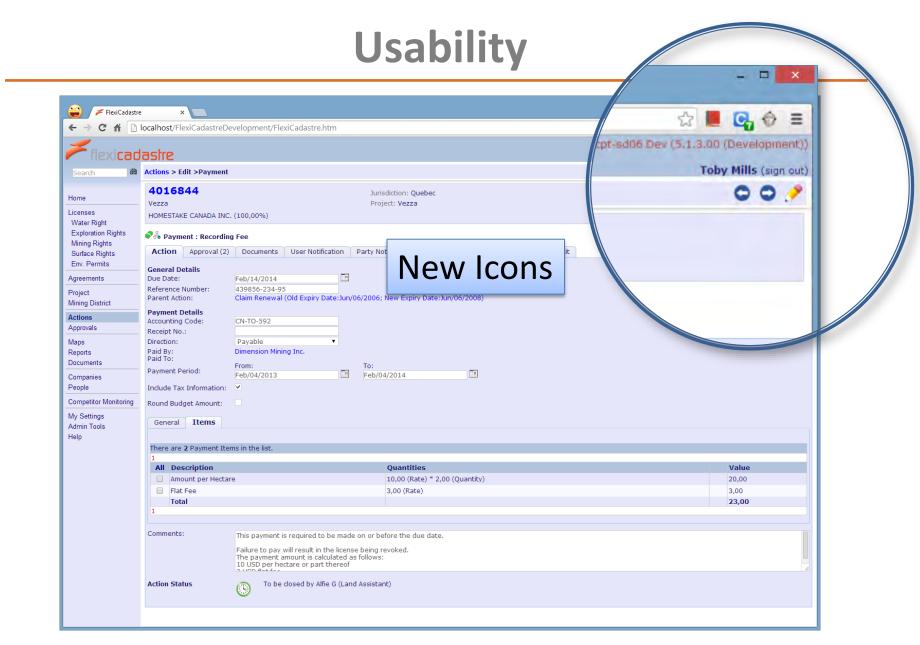

Governance - Risk - Compliance









#### What's New in FlexiCadastre 5.2?

#### **Toby Mills**

**Technical Director** 

FlexiCadastre User Conference, Cape Town February 7<sup>th</sup> – February 8<sup>th</sup>, 2014

spatial dimension

Over

150

**New Features** 

Over

600

Minor Enhancements & Bug Fixes

#### **Focus Areas**

**Usability** 

**Productivity** 

**Data Model** 

### **Focus Areas**

## **Usability**

**Productivity** 

**Data Model** 

# Support for all major browsers

















































### **Focus Areas**

**Usability** 

**Productivity** 

**Data Model** 











































#### **Focus Areas**

**Usability** 

**Productivity** 

**Data Model** 

# Improved Shareholder Modelling





spatial dimension

















### **Focus Areas**

Usability

**Productivity** 

**Data Model** 





























#### **Focus Areas**

**Usability** 

**Productivity** 

**Data Model** 

#### What's New in FlexiCadastre 5.2?

In depth discussions and demonstrations in tomorrow's workshops







Governance - Risk - Compliance













spatial dimension