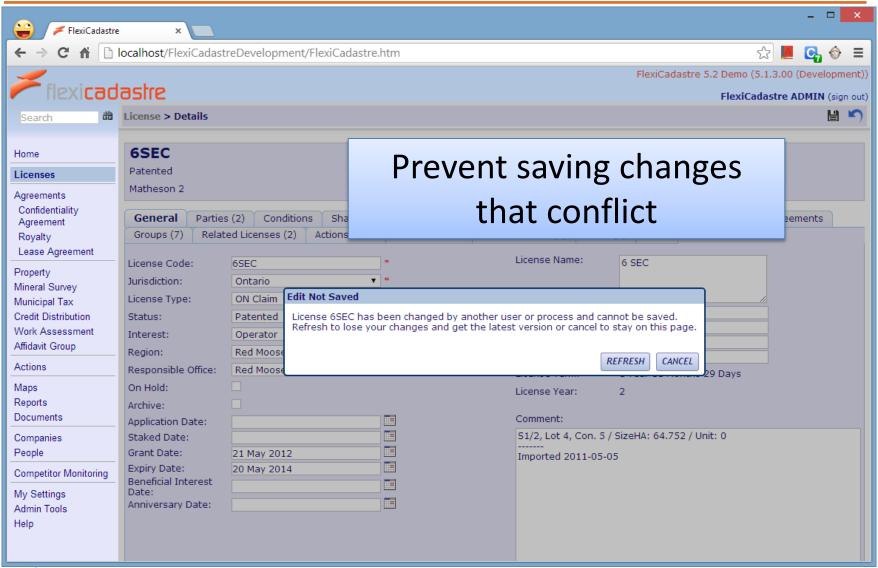

Governance - Risk - Compliance









#### What's New in FlexiCadastre 5.2?

#### **Toby Mills**

**Technical Director** 

FlexiCadastre User Conference, Cape Town February 7<sup>th</sup> – February 8<sup>th</sup>, 2014

spatial dimension

Over

150

**New Features** 

Over

600

Minor Enhancements & Bug Fixes

#### **Focus Areas**

**Usability** 

**Productivity** 

**Data Model** 

### **Focus Areas**

## **Usability**

**Productivity** 

**Data Model** 

# Support for all major browsers

















































### **Focus Areas**

**Usability** 

**Productivity** 

**Data Model** 











































#### **Focus Areas**

**Usability** 

**Productivity** 

**Data Model** 

# Improved Shareholder Modelling





spatial dimension

















### **Focus Areas**

Usability

**Productivity** 

**Data Model** 





























#### **Focus Areas**

**Usability** 

**Productivity** 

**Data Model** 

#### What's New in FlexiCadastre 5.2?

In depth discussions and demonstrations in tomorrow's workshops







Governance - Risk - Compliance













spatial dimension