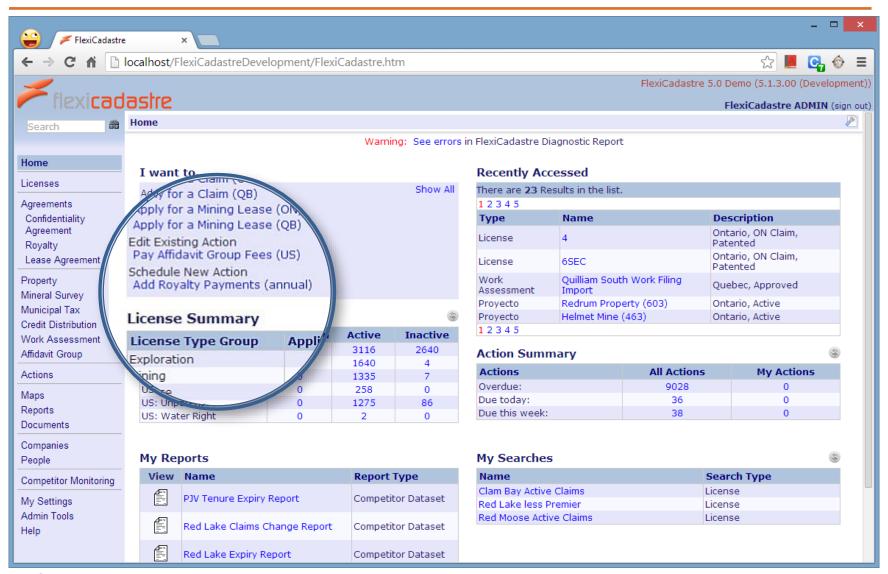

Governance - Risk - Compliance









#### What's New in FlexiCadastre 5.2?

#### **Toby Mills**

**Technical Director** 

FlexiCadastre User Conference, Cape Town February 7<sup>th</sup> – February 8<sup>th</sup>, 2014

spatial dimension

Over

150

**New Features** 

Over

600

Minor Enhancements & Bug Fixes

#### **Focus Areas**

**Usability** 

**Productivity** 

**Data Model** 

### **Focus Areas**

## **Usability**

**Productivity** 

**Data Model** 

# Support for all major browsers

















































### **Focus Areas**

**Usability** 

**Productivity** 

**Data Model** 











































#### **Focus Areas**

**Usability** 

**Productivity** 

**Data Model** 

# Improved Shareholder Modelling





spatial dimension

















### **Focus Areas**

Usability

**Productivity** 

**Data Model** 





























#### **Focus Areas**

**Usability** 

**Productivity** 

**Data Model** 

#### What's New in FlexiCadastre 5.2?

In depth discussions and demonstrations in tomorrow's workshops







Governance - Risk - Compliance













spatial dimension