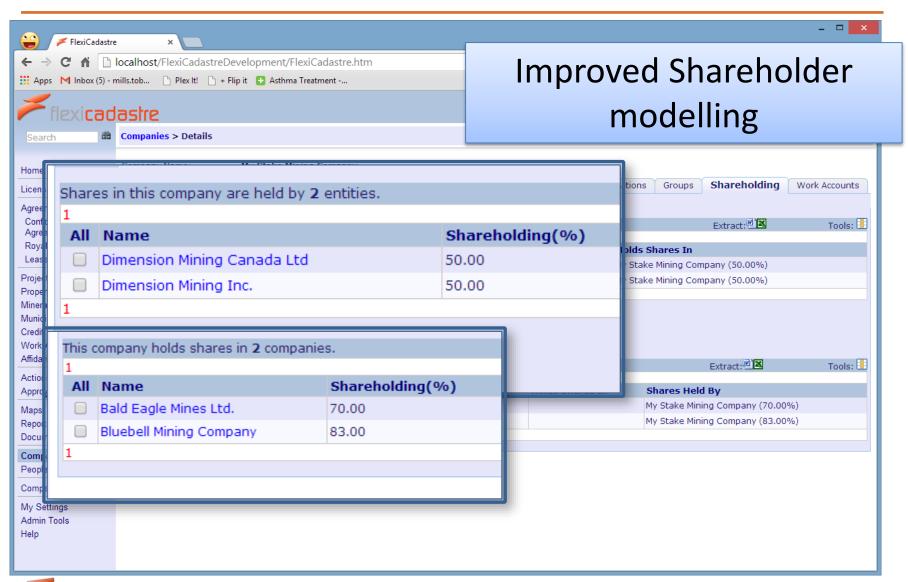

Governance - Risk - Compliance









#### What's New in FlexiCadastre 5.2?

#### **Toby Mills**

**Technical Director** 

FlexiCadastre User Conference, Cape Town February 7<sup>th</sup> – February 8<sup>th</sup>, 2014

spatial dimension

Over

150

**New Features** 

Over

600

Minor Enhancements & Bug Fixes

#### **Focus Areas**

**Usability** 

**Productivity** 

**Data Model** 

### **Focus Areas**

## **Usability**

**Productivity** 

**Data Model** 

# Support for all major browsers

















































### **Focus Areas**

**Usability** 

**Productivity** 

**Data Model** 











































#### **Focus Areas**

**Usability** 

**Productivity** 

**Data Model** 

# Improved Shareholder Modelling





spatial dimension

















### **Focus Areas**

Usability

**Productivity** 

**Data Model** 





























#### **Focus Areas**

**Usability** 

**Productivity** 

**Data Model** 

#### What's New in FlexiCadastre 5.2?

In depth discussions and demonstrations in tomorrow's workshops







Governance - Risk - Compliance













spatial dimension