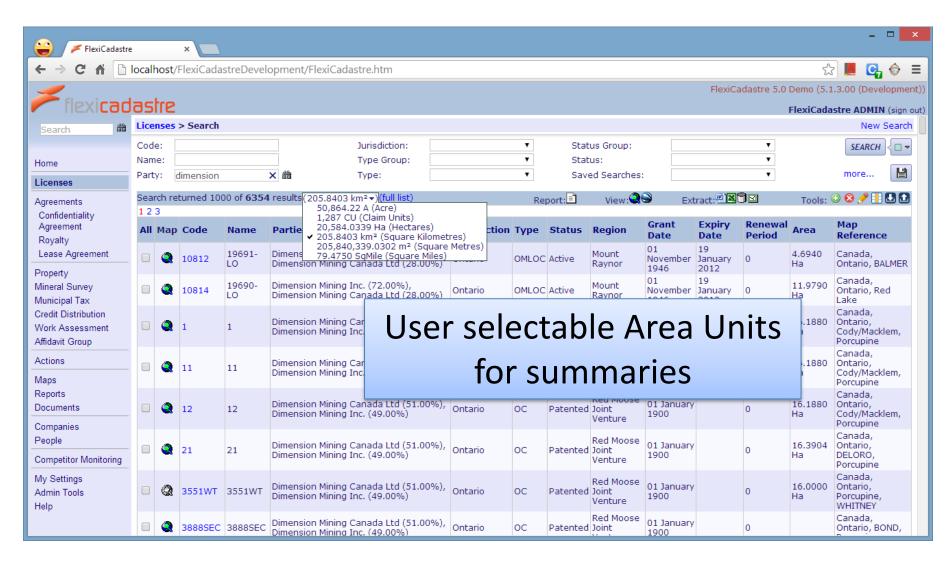

Governance - Risk - Compliance









#### What's New in FlexiCadastre 5.2?

#### **Toby Mills**

**Technical Director** 

FlexiCadastre User Conference, Cape Town February 7<sup>th</sup> – February 8<sup>th</sup>, 2014

spatial dimension

Over

150

**New Features** 

Over

600

Minor Enhancements & Bug Fixes

#### **Focus Areas**

**Usability** 

**Productivity** 

**Data Model** 

### **Focus Areas**

## **Usability**

**Productivity** 

**Data Model** 

# Support for all major browsers

















































### **Focus Areas**

**Usability** 

**Productivity** 

**Data Model** 











































#### **Focus Areas**

**Usability** 

**Productivity** 

**Data Model** 

# Improved Shareholder Modelling





spatial dimension

















### **Focus Areas**

Usability

**Productivity** 

**Data Model** 





























#### **Focus Areas**

**Usability** 

**Productivity** 

**Data Model** 

#### What's New in FlexiCadastre 5.2?

In depth discussions and demonstrations in tomorrow's workshops







Governance - Risk - Compliance













spatial dimension