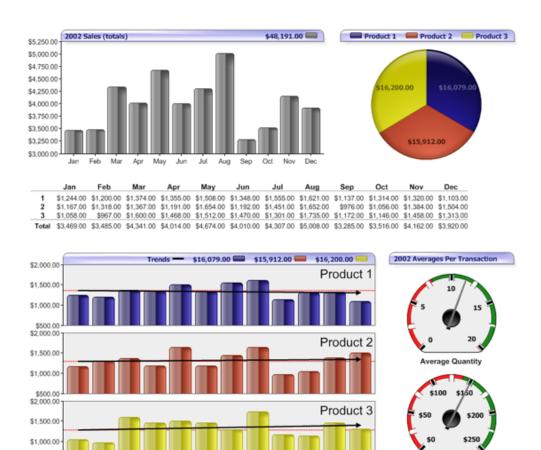

## What is Business Intelligence?

\$500.0

Jan Feb Mar Apr May

**Business Intelligence** is the set of tools and techniques for the transformation of raw data into meaningful and useful information for **business** analysis purposes.

Jul

Jun

Aug Sep Oct Nov Dec

spatial dimension

Average Amount