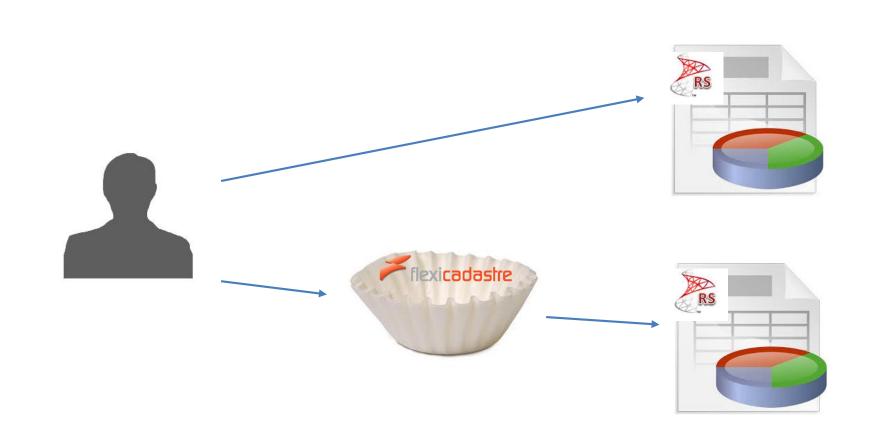

### **Current Reporting Service**

# crystal reports<sup>®</sup>

- Rigid
- Reports only accessible from within FlexiCadastre
  - Must have a FlexiCadastre account
- Custom Reports require a Service Pack
  - Slows the turnaround time
  - Involves Spatial Dimension's development team

## **Future Reporting Service**

- Flexible
- Reports accessible from within AND outside of FlexiCadastre
  - Non-FlexiCadastre users
- No Service Pack required
  - Cheaper & faster turnaround for custom reports

- No IT setup required you already have it
- Licensing is handled within your current Microsoft
  SQL Server license
- Leverage existing Windows environment and authorisation (e.g. Active Directory)
- Reports are shareable via a URL
- Spatial Dimension staff are highly skilled in SSRS