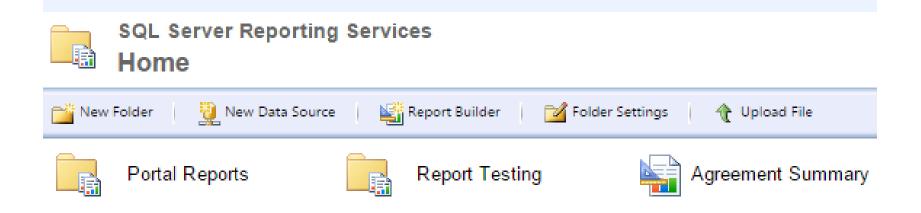

### **SSRS** - Interface

- View reports
- Create/Update reports
- Deploy reports