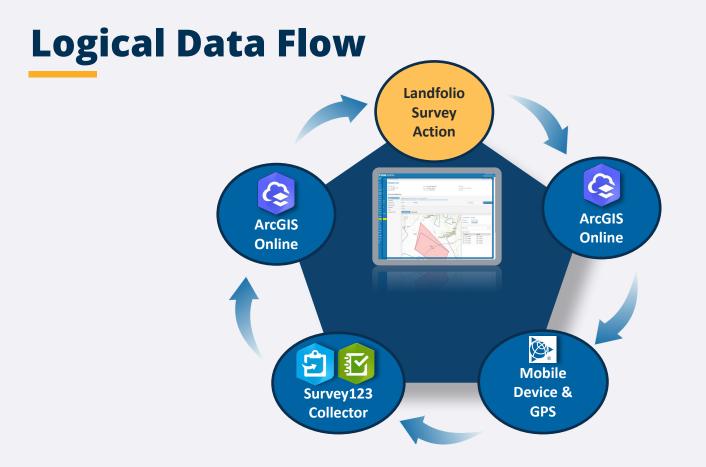

## An Integrated Solution

### Seamless data flow

- Automated data transfer from Landfolio via ArcGIS online to the field devices
- Offline data capture in the field
- Automated data sync via ArcGIS online back to Landfolio