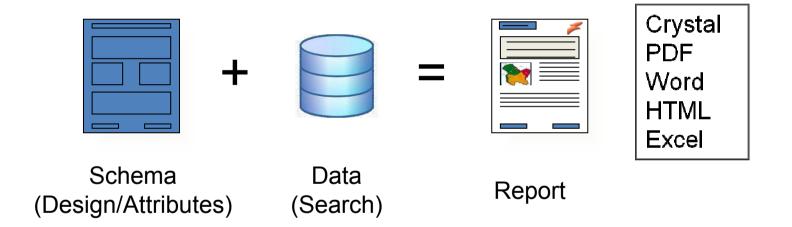

# Leveraging Reporting Capabilities

Mike Baumgartner
Managing Director, Canada



#### Talk Outline

- What do we mean by FlexiCadastre Reports
- Reporting from Search Page
  - Add hoc Reports
  - Data Exports
- Setting up and Saving Reports
- Advanced Report Options
  - Selectable Content
  - Grouping
  - Distributing Reports
- Impact of Reporting on System Design and Configuration





# What is a Report? – 1 of 2







#### What is a Report? – 2 of 2







#### Reports include

- Standard Schema
  - 27 included with the core product
- Custom Schema
  - Client Specific
  - Jurisdiction Specific
- Microsoft Word Templates
  - Mail Merge style reporting
- Data Exporting
  - System Exports to Excel, Word, GIS, KML
  - Client Specific Custom Exporters
- Standardized look and feel across all system reports in 2011





#### Reporting from Search Page - 1 of 9







# Reporting from Search Page - 2 of 9

| Select a Report Schema                  |                                     |                |                     |  |  |  |  |  |
|-----------------------------------------|-------------------------------------|----------------|---------------------|--|--|--|--|--|
| There are 8 Report Schemas in