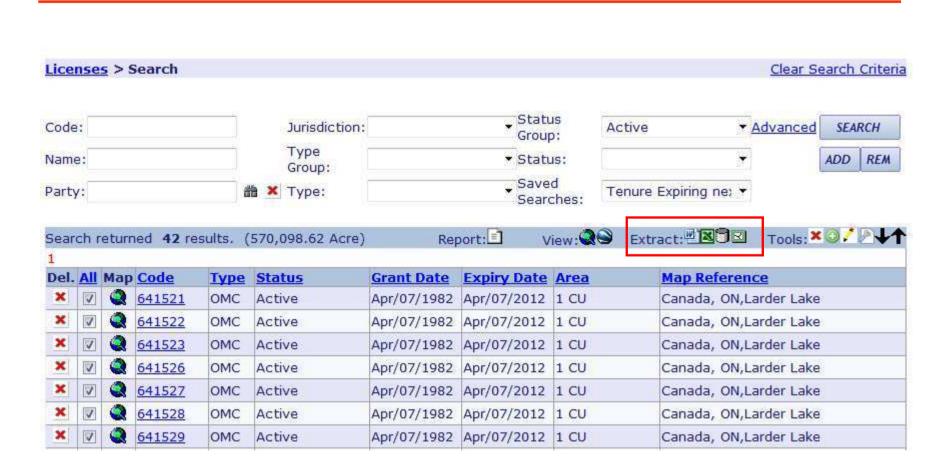

# Reporting from Search Page - 9 of 9

|    |        | _            | _      | _     | _  |    | _     |     |                   |       |
|----|--------|--------------|--------|-------|----|----|-------|-----|-------------------|-------|
|    | Α      | В            | С      | D     | Ε  | F  | G     | H   |                   | J     |
| 1  | Code   | <del>0</del> |        | Order |    |    |       |     | Longitude Minutes | _     |
| 2  |        |              | Part 1 | 1     | 48 | 30 |       | -79 |                   | 53.42 |
| 3  |        |              | Part 1 | 2     | 48 | 30 | 39.46 | -79 |                   | 47.38 |
| 4  |        |              | Part 1 | 3     | 48 | 30 |       | -79 |                   | 31.58 |
| 5  |        |              | Part 1 | 4     | 48 | 30 |       | -79 |                   |       |
| 6  |        |              | Part 1 | 5     | 48 | 30 |       | -79 |                   |       |
| 7  |        |              | Part 1 | 6     | 48 | 30 |       | -79 |                   |       |
| 8  |        |              | Part 1 | 1     | 48 | 30 |       | -79 |                   |       |
| 9  |        |              | Part 1 | 2     | 48 | 30 |       | -79 |                   |       |
| 10 |        |              | Part 1 | 3     | 48 | 30 |       | -79 |                   |       |
| 11 |        |              | Part 1 | 4     | 48 | 30 |       | -79 |                   |       |
| 12 |        |              | Part 1 | 1     | 48 | 31 | 0.19  | -79 |                   |       |
| 13 |        | GCS_WGS_1984 | Part 1 | 2     | 48 | 31 | 0.61  | -79 |                   |       |
| 14 | 641523 | GCS_WGS_1984 | Part 1 | 3     | 48 | 31 | 0.11  | -79 |                   |       |
| 15 |        |              | Part 1 | 4     | 48 | 30 |       | -79 |                   | 31.77 |
| 16 | 641523 | GCS_WGS_1984 | Part 1 | 5     | 48 | 30 | 53.01 | -79 |                   | 53.44 |
| 17 |        |              | Part 1 | 6     | 48 | 30 |       | -79 |                   | 54.43 |
| 18 | 641523 | GCS_WGS_1984 | Part 1 | 7     | 48 | 30 | 52.63 | -79 | 54                | 16.27 |
| 19 | 641523 | GCS_WGS_1984 | Part 1 | 8     | 48 | 30 | 55.46 | -79 | 54                | 16.46 |
| 20 | 641528 | GCS_WGS_1984 | Part 1 | 1     | 48 | 30 | 39.65 | -79 | 54                | 15.42 |
| 21 | 641528 | GCS_WGS_1984 | Part 1 | 2     | 48 | 30 | 39.5  | -79 | 53                | 53.42 |
| 22 | 641528 | GCS_WGS_1984 | Part 1 | 3     | 48 | 30 | 26.66 | -79 | 53                | 53.41 |
| 23 | 641528 | GCS_WGS_1984 | Part 1 | 4     | 48 | 30 | 26.54 | -79 | 54                | 14.57 |
| 24 | 641521 | GCS_WGS_1984 | Part 1 | 1     | 48 | 31 | 3.32  | -79 | 53                | 15.8  |
| 25 | 641521 | GCS_WGS_1984 | Part 1 | 2     | 48 | 31 | 3.37  | -79 | 53                | 14.44 |
| 26 | 641521 | GCS_WGS_1984 | Part 1 | 3     | 48 | 30 | 53.75 | -79 | 53                | 14.38 |
| 27 | 641521 | GCS_WGS_1984 | Part 1 | 4     | 48 | 30 | 53.35 | -79 | 53                | 14.38 |
| 28 | 641521 | GCS_WGS_1984 | Part 1 | 5     | 48 | 30 | 53.19 | -79 | 53                | 31.77 |