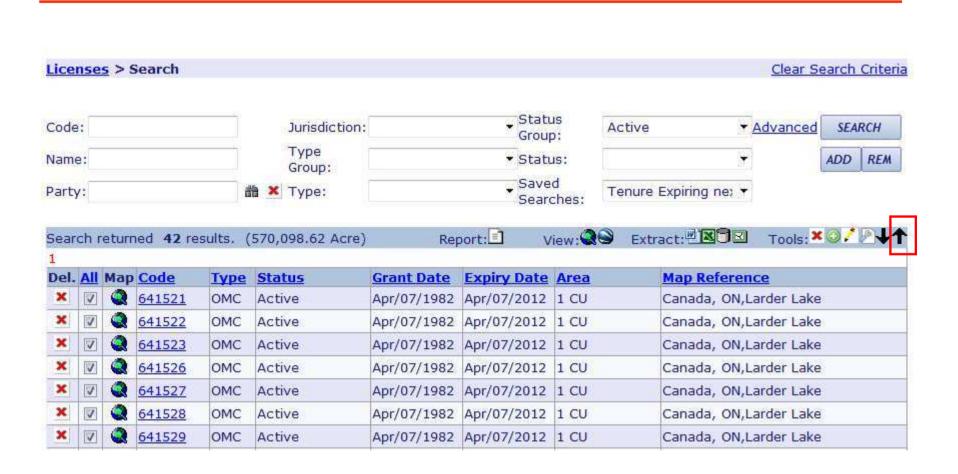

# Reporting from Search Page - 9 of 9

|    |        | _            | _      | _     | _  |    | _     |     |                   |       |
|----|--------|--------------|--------|-------|----|----|-------|-----|-------------------|-------|
|    | Α      | В            | С      | D     | Ε  | F  | G     | H   |                   | J     |
| 1  | Code   | <del>0</del> |        | Order |    |    |       |     | Longitude Minutes | _     |
| 2  |        |              | Part 1 | 1     | 48 | 30 |       | -79 |                   | 53.42 |
| 3  |        |              | Part 1 | 2     | 48 | 30 | 39.46 | -79 |                   | 47.38 |
| 4  |        |              | Part 1 | 3     | 48 | 30 |       | -79 |                   | 31.58 |
| 5  |        |              | Part 1 | 4     | 48 | 30 |       | -79 |                   |       |
| 6  |        |              | Part 1 | 5     | 48 | 30 |       | -79 |                   |       |
| 7  |        |              | Part 1 | 6     | 48 | 30 |       | -79 |                   |       |
| 8  |        |              | Part 1 | 1     | 48 | 30 |       | -79 |                   |       |
| 9  |        |              | Part 1 | 2     | 48 | 30 |       | -79 |                   |       |
| 10 |        |              | Part 1 | 3     | 48 | 30 |       | -79 |                   |       |
| 11 |        |              | Part 1 | 4     | 48 | 30 |       | -79 |                   |       |
| 12 |        |              | Part 1 | 1     | 48 | 31 | 0.19  | -79 |                   |       |
| 13 |        | GCS_WGS_1984 | Part 1 | 2     | 48 | 31 | 0.61  | -79 |                   |       |
| 14 | 641523 | GCS_WGS_1984 | Part 1 | 3     | 48 | 31 | 0.11  | -79 |                   |       |
| 15 |        |              | Part 1 | 4     | 48 | 30 |       | -79 |                   | 31.77 |
| 16 | 641523 | GCS_WGS_1984 | Part 1 | 5     | 48 | 30 | 53.01 | -79 |                   | 53.44 |
| 17 |        |              | Part 1 | 6     | 48 | 30 |       | -79 |                   | 54.43 |
| 18 | 641523 | GCS_WGS_1984 | Part 1 | 7     | 48 | 30 | 52.63 | -79 | 54                | 16.27 |
| 19 | 641523 | GCS_WGS_1984 | Part 1 | 8     | 48 | 30 | 55.46 | -79 | 54                | 16.46 |
| 20 | 641528 | GCS_WGS_1984 | Part 1 | 1     | 48 | 30 | 39.65 | -79 | 54                | 15.42 |
| 21 | 641528 | GCS_WGS_1984 | Part 1 | 2     | 48 | 30 | 39.5  | -79 | 53                | 53.42 |
| 22 | 641528 | GCS_WGS_1984 | Part 1 | 3     | 48 | 30 | 26.66 | -79 | 53                | 53.41 |
| 23 | 641528 | GCS_WGS_1984 | Part 1 | 4     | 48 | 30 | 26.54 | -79 | 54                | 14.57 |
| 24 | 641521 | GCS_WGS_1984 | Part 1 | 1     | 48 | 31 | 3.32  | -79 | 53                | 15.8  |
| 25 | 641521 | GCS_WGS_1984 | Part 1 | 2     | 48 | 31 | 3.37  | -79 | 53                | 14.44 |
| 26 | 641521 | GCS_WGS_1984 | Part 1 | 3     | 48 | 30 | 53.75 | -79 | 53                | 14.38 |
| 27 | 641521 | GCS_WGS_1984 | Part 1 | 4     | 48 | 30 | 53.35 | -79 | 53                | 14.38 |
| 28 | 641521 | GCS_WGS_1984 | Part 1 | 5     | 48 | 30 | 53.19 | -79 | 53                | 31.77 |