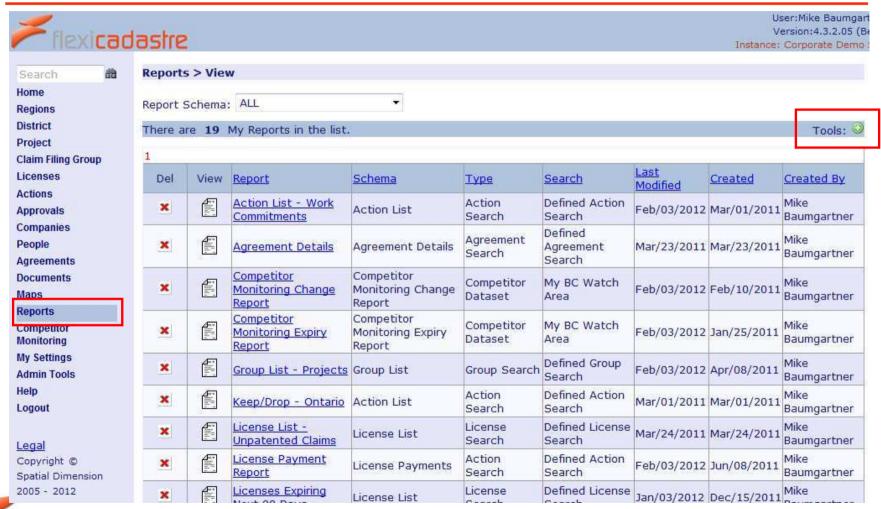

#### Reporting from Search Page - 1 of 9

# Reporting from Search Page - 2 of 9

| Select a Report Schema                  |                                     |                |                     |  |  |  |  |  |
|-----------------------------------------|-------------------------------------|----------------|---------------------|--|--|--|--|--|
| There are 8 Report Schemas in the list. |                                     |                |                     |  |  |  |  |  |
| 1                                       |                                     |                |                     |  |  |  |  |  |
| Report Schema                           | Description                         | Report Type    | Source              |  |  |  |  |  |
| Claim Surrender Letter                  |                                     | License        | Corporate Demo Site |  |  |  |  |  |
| <u>License Brief</u>                    |                                     | License Search | FlexiCadastre       |  |  |  |  |  |
| License Chart                           | License Chart                       | License Search | FlexiCadastre       |  |  |  |  |  |
| License Contacts                        | Generic: License Contacts           | License Search | FlexiCadastre       |  |  |  |  |  |
| <u>License Details</u>                  |                                     | License Search | FlexiCadastre       |  |  |  |  |  |
| <u>License List</u>                     |                                     | License Search | FlexiCadastre       |  |  |  |  |  |
| License Reference Code Report EXCEL     | License Reference Code Report EXCEL | License Search | FlexiCadastre       |  |  |  |  |  |
| Staking Form                            |                                     | License        | Corporate Demo Site |  |  |  |  |  |
| 1                                       |                                     |                |                     |  |  |  |  |  |