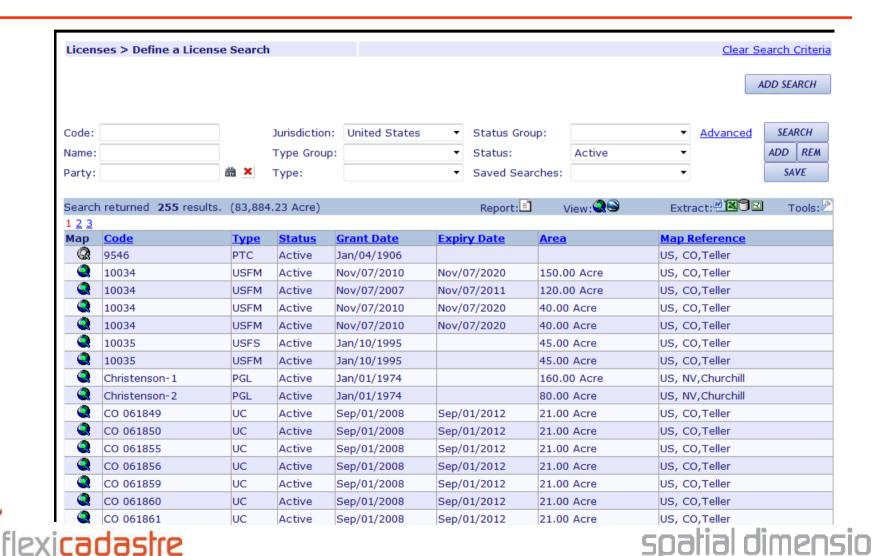

### Reporting from Search Page - 3 of 9

#### Reporting from Search Page - 4 of 9

#### Reporting from Search Page - 5 of 9