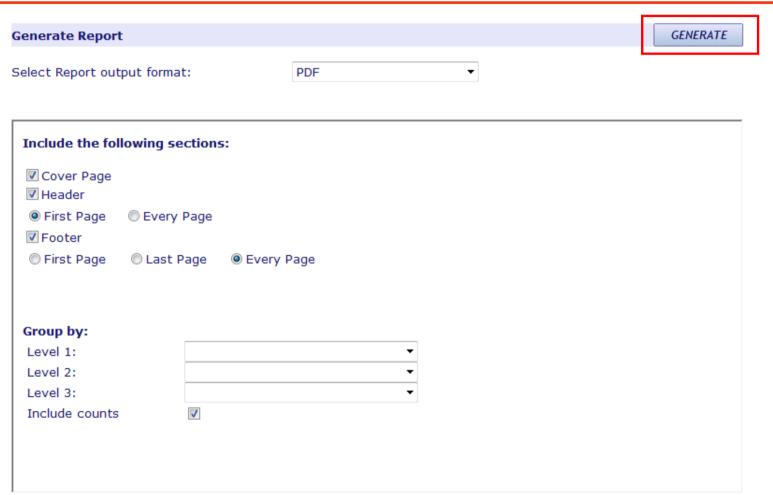

# Advanced Report Options – 1 of 3

|                       | Generate Report                                                                                                                         |                                                                                                                                                                                       |  |  |  |
|-----------------------|-----------------------------------------------------------------------------------------------------------------------------------------|---------------------------------------------------------------------------------------------------------------------------------------------------------------------------------------|--|--|--|
|                       | Select Report output format:                                                                                                            | PDF ▼                                                                                                                                                                                 |  |  |  |
|                       | Include the following sections                                                                                                          | 5:                                                                                                                                                                                    |  |  |  |
|                       | <ul><li>✓ Cover Page</li><li>✓ Header</li><li>⑥ First Page</li><li>⑥ Every Page</li></ul>                                               |                                                                                                                                                                                       |  |  |  |
|                       | Footer  First Page Last Page                                                                                                            | Every Page                                                                                                                                                                            |  |  |  |
| Selectable<br>Content | ✓ Parties ✓ Conditions ✓ Signatories ✓ Coordinates And Shape ✓ Map References ✓ Reference Codes ✓ Licenses ✓ Hide Sections with No Data | <ul> <li>✓ Related Agreements</li> <li>✓ Documents</li> <li>✓ Indirect Documents</li> <li>✓ Roles</li> <li>✓ All Actions</li> <li>✓ Open Actions</li> <li>✓ Closed Actions</li> </ul> |  |  |  |

## Advanced Report Options – 2 of 3

| Reports > Edit                                  |                |            |          | SAVE | CANCEL |  |
|-------------------------------------------------|----------------|------------|----------|------|--------|--|
| OI Bistibulia I                                 | No. 1. company |            |          |      |        |  |
|                                                 | Options        |            |          |      |        |  |
| Include the followin                            | g sections:    |            |          |      |        |  |
| <ul><li>✓ Cover Page</li><li>✓ Header</li></ul> |                |            |          |      |        |  |
| ● First Page                                    |                |            |          |      |        |  |
| ▼ Footer                                        |                |            |          |      |        |  |
| First Page © L                                  | ast Page       |            |          | İ    |        |  |
|                                                 |                |            | Grouping |      |        |  |
| Group by:                                       |                |            |          |      |        |  |
| Level 1:                                        | Project        | <b>• /</b> |          |      |        |  |
| Level 2:                                        | Status         | ▼          |          |      |        |  |
| Level 3:                                        |                | ▼          |          |      |        |  |
| Include counts                                  | <b>v</b>       |            |          |      |        |  |
|                                                 |                |            |          |      |        |  |