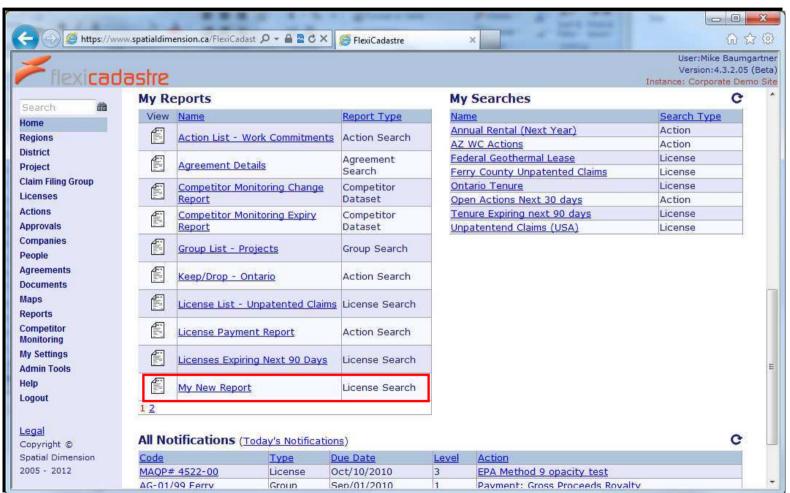

#### Setup and Save a User Report - 1 of 7

### Setup and Save a User Report - 2 of 7

| Reports > Add              |                        |   | SAVE CANCEL     |
|----------------------------|------------------------|---|-----------------|
|                            |                        |   |                 |
|                            |                        |   |                 |
| General Distribution Optio | ns                     |   |                 |
|                            | ·                      |   |                 |
| Report Name:               | My New Report          |   | GENERATE REPORT |
| Report Schema:             | License Chart          | 命 |                 |
| License Search:            | Defined License Search | 台 |                 |
| System Report:             |                        |   |                 |
| Summary:                   |                        |   | A               |
|                            |                        |   |                 |
|                            |                        |   |                 |
|                            |                        |   |                 |
|                            |                        |   | ▼               |
| Last Modified:             |                        |   |                 |
| Created:                   |                        |   |                 |
| Created By:                |                        |   |                 |
|                            |                        |   |                 |