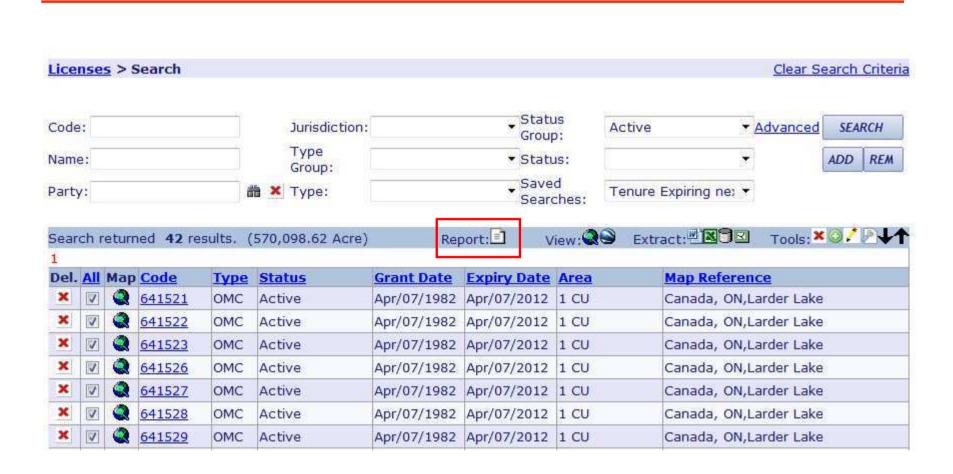

#### Reporting from Search Page - 1 of 9

# Reporting from Search Page - 2 of 9

| Select a Report Schema                  |                                     |                |                     |  |  |  |  |  |
|-----------------------------------------|-------------------------------------|----------------|---------------------|--|--|--|--|--|
| There are 8 Report Schemas in the list. |                                     |                |                     |  |  |  |  |  |
| 1                                       |                                     |                |                     |  |  |  |  |  |
| Report Schema                           | Description                         | Report Type    | Source              |  |  |  |  |  |
| Claim Surrender Letter                  |                                     | License        | Corporate Demo Site |  |  |  |  |  |
| <u>License Brief</u>                    |                                     | License Search | FlexiCadastre       |  |  |  |  |  |
| License Chart                           | License Chart                       | License Search | FlexiCadastre       |  |  |  |  |  |
| License Contacts                        | Generic: License Contacts           | License Search | FlexiCadastre       |  |  |  |  |  |
| <u>License Details</u>                  |                                     | License Search | FlexiCadastre       |  |  |  |  |  |
| <u>License List</u>                     |                                     | License Search | FlexiCadastre       |  |  |  |  |  |
| License Reference Code Report EXCEL     | License Reference Code Report EXCEL | License Search | FlexiCadastre       |  |  |  |  |  |
| Staking Form                            |                                     | License        | Corporate Demo Site |  |  |  |  |  |
| 1                                       |                                     |                |                     |  |  |  |  |  |

### Reporting from Search Page - 3 of 9

#### Reporting from Search Page - 4 of 9

#### Reporting from Search Page - 5 of 9