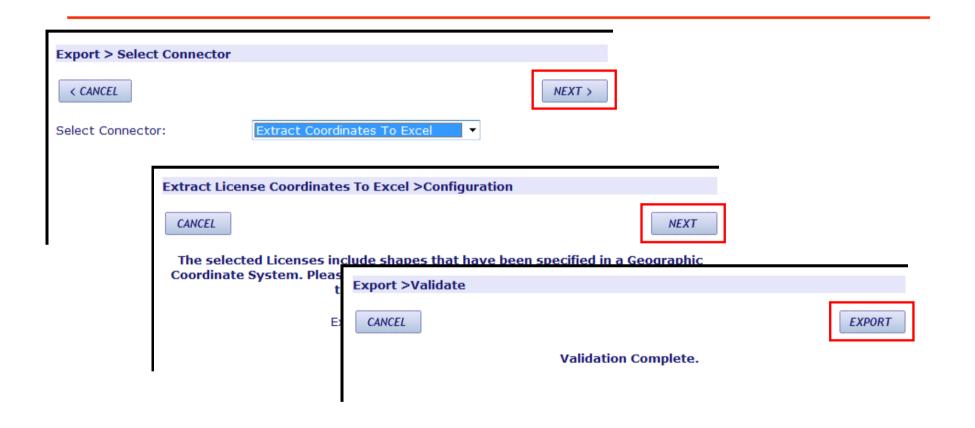

# Reporting from Search Page - 9 of 9

|    |        | _            | _      | _     | _  |    | _     |     |                   |       |
|----|--------|--------------|--------|-------|----|----|-------|-----|-------------------|-------|
|    | Α      | В            | С      | D     | Ε  | F  | G     | H   |                   | J     |
| 1  | Code   | <del>0</del> |        | Order |    |    |       |     | Longitude Minutes | _     |
| 2  |        |              | Part 1 | 1     | 48 | 30 |       | -79 |                   | 53.42 |
| 3  |        |              | Part 1 | 2     | 48 | 30 | 39.46 | -79 |                   | 47.38 |
| 4  |        |              | Part 1 | 3     | 48 | 30 |       | -79 |                   | 31.58 |
| 5  |        |              | Part 1 | 4     | 48 | 30 |       | -79 |                   |       |
| 6  |        |              | Part 1 | 5     | 48 | 30 |       | -79 |                   |       |
| 7  |        |              | Part 1 | 6     | 48 | 30 |       | -79 |                   |       |
| 8  |        |              | Part 1 | 1     | 48 | 30 |       | -79 |                   |       |
| 9  |        |              | Part 1 | 2     | 48 | 30 |       | -79 |                   |       |
| 10 |        |              | Part 1 | 3     | 48 | 30 |       | -79 |                   |       |
| 11 |        |              | Part 1 | 4     | 48 | 30 |       | -79 |                   |       |
| 12 |        |              | Part 1 | 1     | 48 | 31 | 0.19  | -79 |                   |       |
| 13 |        | GCS_WGS_1984 | Part 1 | 2     | 48 | 31 | 0.61  | -79 |                   |       |
| 14 | 641523 | GCS_WGS_1984 | Part 1 | 3     | 48 | 31 | 0.11  | -79 |                   |       |
| 15 |        |              | Part 1 | 4     | 48 | 30 |       | -79 |                   | 31.77 |
| 16 | 641523 | GCS_WGS_1984 | Part 1 | 5     | 48 | 30 | 53.01 | -79 |                   | 53.44 |
| 17 |        |              | Part 1 | 6     | 48 | 30 |       | -79 |                   | 54.43 |
| 18 | 641523 | GCS_WGS_1984 | Part 1 | 7     | 48 | 30 | 52.63 | -79 | 54                | 16.27 |
| 19 | 641523 | GCS_WGS_1984 | Part 1 | 8     | 48 | 30 | 55.46 | -79 | 54                | 16.46 |
| 20 | 641528 | GCS_WGS_1984 | Part 1 | 1     | 48 | 30 | 39.65 | -79 | 54                | 15.42 |
| 21 | 641528 | GCS_WGS_1984 | Part 1 | 2     | 48 | 30 | 39.5  | -79 | 53                | 53.42 |
| 22 | 641528 | GCS_WGS_1984 | Part 1 | 3     | 48 | 30 | 26.66 | -79 | 53                | 53.41 |
| 23 | 641528 | GCS_WGS_1984 | Part 1 | 4     | 48 | 30 | 26.54 | -79 | 54                | 14.57 |
| 24 | 641521 | GCS_WGS_1984 | Part 1 | 1     | 48 | 31 | 3.32  | -79 | 53                | 15.8  |
| 25 | 641521 | GCS_WGS_1984 | Part 1 | 2     | 48 | 31 | 3.37  | -79 | 53                | 14.44 |
| 26 | 641521 | GCS_WGS_1984 | Part 1 | 3     | 48 | 30 | 53.75 | -79 | 53                | 14.38 |
| 27 | 641521 | GCS_WGS_1984 | Part 1 | 4     | 48 | 30 | 53.35 | -79 | 53                | 14.38 |
| 28 | 641521 | GCS_WGS_1984 | Part 1 | 5     | 48 | 30 | 53.19 | -79 | 53                | 31.77 |