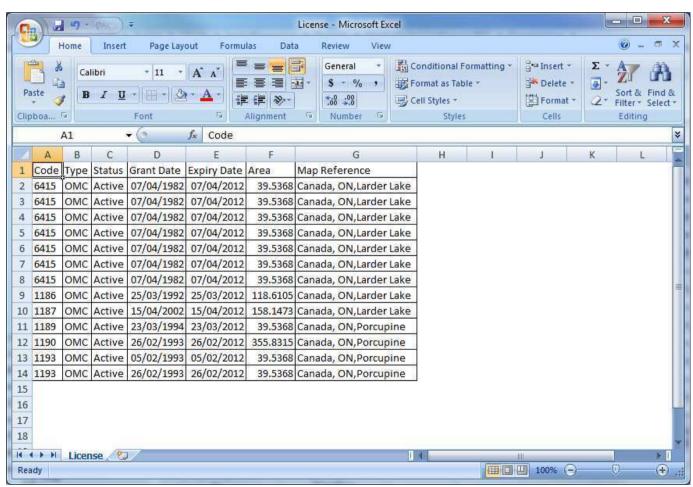

# Reporting from Search Page - 9 of 9

|    |        | _            | _      | _     | _  |    | _     |     |                   |       |
|----|--------|--------------|--------|-------|----|----|-------|-----|-------------------|-------|
|    | Α      | В            | С      | D     | Ε  | F  | G     | H   |                   | J     |
| 1  | Code   | <del>0</del> |        | Order |    |    |       |     | Longitude Minutes | _     |
| 2  |        |              | Part 1 | 1     | 48 | 30 |       | -79 |                   | 53.42 |
| 3  |        |              | Part 1 | 2     | 48 | 30 | 39.46 | -79 |                   | 47.38 |
| 4  |        |              | Part 1 | 3     | 48 | 30 |       | -79 |                   | 31.58 |
| 5  |        |              | Part 1 | 4     | 48 | 30 |       | -79 |                   |       |
| 6  |        |              | Part 1 | 5     | 48 | 30 |       | -79 |                   |       |
| 7  |        |              | Part 1 | 6     | 48 | 30 |       | -79 |                   |       |
| 8  |        |              | Part 1 | 1     | 48 | 30 |       | -79 |                   |       |
| 9  |        |              | Part 1 | 2     | 48 | 30 |       | -79 |                   |       |
| 10 |        |              | Part 1 | 3     | 48 | 30 |       | -79 |                   |       |
| 11 |        |              | Part 1 | 4     | 48 | 30 |       | -79 |                   |       |
| 12 |        |              | Part 1 | 1     | 48 | 31 | 0.19  | -79 |                   |       |
| 13 |        | GCS_WGS_1984 | Part 1 | 2     | 48 | 31 | 0.61  | -79 |                   |       |
| 14 | 641523 | GCS_WGS_1984 | Part 1 | 3     | 48 | 31 | 0.11  | -79 |                   |       |
| 15 |        |              | Part 1 | 4     | 48 | 30 |       | -79 |                   | 31.77 |
| 16 | 641523 | GCS_WGS_1984 | Part 1 | 5     | 48 | 30 | 53.01 | -79 |                   | 53.44 |
| 17 |        |              | Part 1 | 6     | 48 | 30 |       | -79 |                   | 54.43 |
| 18 | 641523 | GCS_WGS_1984 | Part 1 | 7     | 48 | 30 | 52.63 | -79 | 54                | 16.27 |
| 19 | 641523 | GCS_WGS_1984 | Part 1 | 8     | 48 | 30 | 55.46 | -79 | 54                | 16.46 |
| 20 | 641528 | GCS_WGS_1984 | Part 1 | 1     | 48 | 30 | 39.65 | -79 | 54                | 15.42 |
| 21 | 641528 | GCS_WGS_1984 | Part 1 | 2     | 48 | 30 | 39.5  | -79 | 53                | 53.42 |
| 22 | 641528 | GCS_WGS_1984 | Part 1 | 3     | 48 | 30 | 26.66 | -79 | 53                | 53.41 |
| 23 | 641528 | GCS_WGS_1984 | Part 1 | 4     | 48 | 30 | 26.54 | -79 | 54                | 14.57 |
| 24 | 641521 | GCS_WGS_1984 | Part 1 | 1     | 48 | 31 | 3.32  | -79 | 53                | 15.8  |
| 25 | 641521 | GCS_WGS_1984 | Part 1 | 2     | 48 | 31 | 3.37  | -79 | 53                | 14.44 |
| 26 | 641521 | GCS_WGS_1984 | Part 1 | 3     | 48 | 30 | 53.75 | -79 | 53                | 14.38 |
| 27 | 641521 | GCS_WGS_1984 | Part 1 | 4     | 48 | 30 | 53.35 | -79 | 53                | 14.38 |
| 28 | 641521 | GCS_WGS_1984 | Part 1 | 5     | 48 | 30 | 53.19 | -79 | 53                | 31.77 |