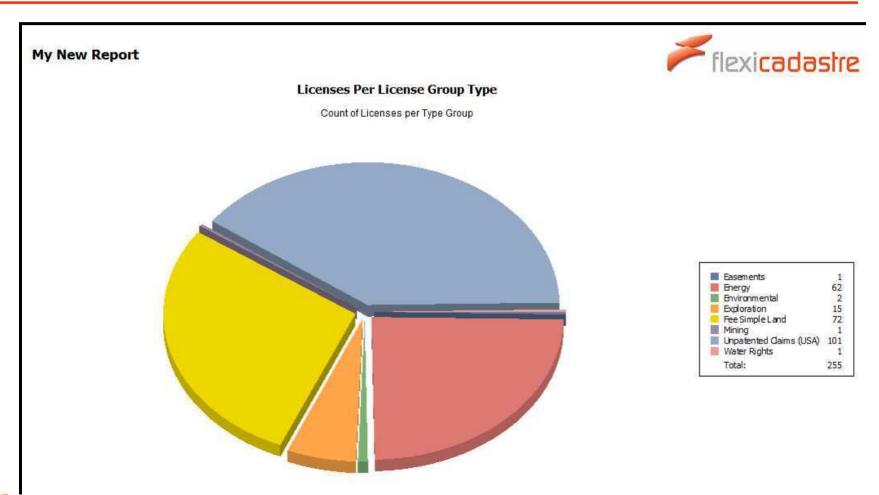

### Setup and Save a User Report - 4 of 7

| enerate Report                                                                    |                                                                                 |                 | GENERAT |
|-----------------------------------------------------------------------------------|---------------------------------------------------------------------------------|-----------------|---------|
| elect Report outpu                                                                | ut format:                                                                      | Report Viewer ▼ |         |
| Include the follo                                                                 | wing sections:                                                                  |                 |         |
| Cover Page                                                                        |                                                                                 |                 |         |
| ✓ Header                                                                          |                                                                                 |                 |         |
| First Page                                                                        | DEvery Page                                                                     |                 |         |
|                                                                                   |                                                                                 |                 |         |
| ▼ Footer                                                                          |                                                                                 |                 |         |
| _                                                                                 | © Last Page                                                                     | ry Page         |         |
| © First Page                                                                      | _                                                                               | ry Page         |         |
| © First Page Display:                                                             | © Last Page                                                                     | ry Page         |         |
| © First Page Display:                                                             | ☑ Chart                                                                         |                 |         |
| © First Page Display:                                                             | ☑ Chart<br>☐ Tabular Data                                                       |                 |         |
| © First Page  Display:  Chart Title:                                              | <ul><li>✓ Chart</li><li>☐ Tabular Data</li><li>Licenses Per License G</li></ul> | Group Type      | ]       |
| © First Page  Display:  Chart Title:  Chart Type:  Chart Style:                   | Chart Tabular Data Licenses Per License G                                       | Group Type ▼    |         |
| © First Page  Display:  Chart Title:  Chart Type:  Chart Style:                   | Chart Tabular Data Licenses Per License G Pie 3D                                | Group Type      |         |
| © First Page  Display:  Chart Title:  Chart Type:  Chart Style:  Data To Display: | Chart Tabular Data Licenses Per License G Pie 3D                                | Group Type      |         |