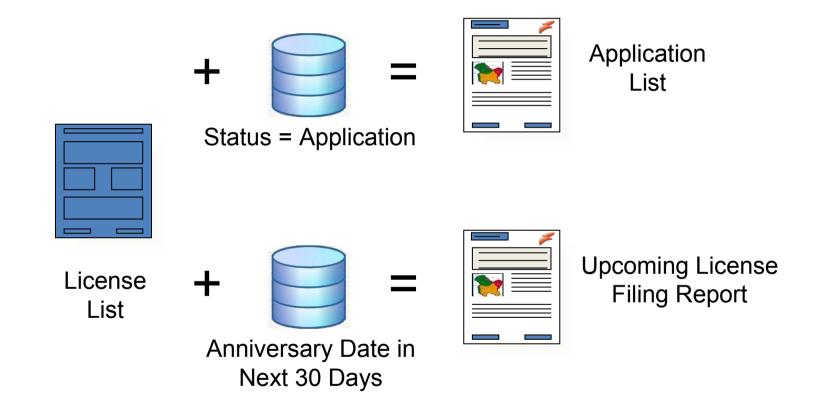

# Leveraging Reporting Capabilities

Mike Baumgartner
Managing Director, Canada



#### Talk Outline

- What do we mean by FlexiCadastre Reports
- Reporting from Search Page
  - Add hoc Reports
  - Data Exports
- Setting up and Saving Reports
- Advanced Report Options
  - Selectable Content
  - Grouping
  - Distributing Reports
- Impact of Reporting on System Design and Configuration





# What is a Report? – 1 of 2







#### What is a Report? – 2 of 2







#### Reports include

- Standard Schema
  - 27 included with the core product
- Custom Schema
  - Client Specific
  - Jurisdiction Specific
- Microsoft Word Templates
  - Mail Merge style reporting
- Data Exporting
  - System Exports to Excel, Word, GIS, KML
  - Client Specific Custom Exporters
- Standardized look and feel across all system reports in 2011





#### Reporting from Search Page - 1 of 9







# Reporting from Search Page - 2 of 9

| Select a Report Schema                  |                                     |                |                     |  |  |  |  |  |
|-----------------------------------------|-------------------------------------|----------------|---------------------|--|--|--|--|--|
| There are 8 Report Schemas in the list. |