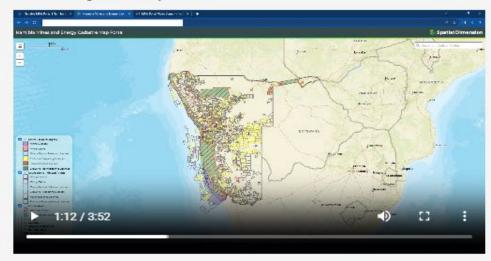

### Namibia Mines and Energy Cadastre Map Portal

The Map Portal displays an interactive Cadastre map where the public can view and search on various Mineral Rights and Petroleum Licences within Namibia.