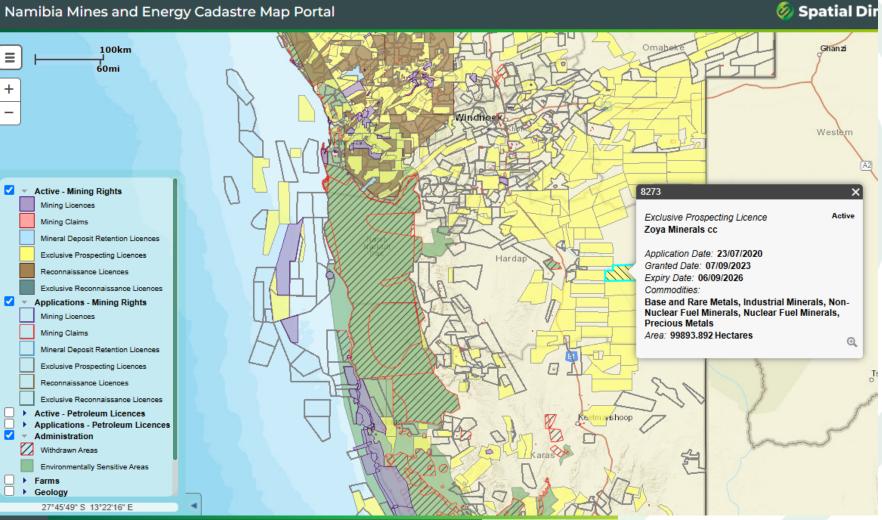

### Namibia Mines and Energy Cadastre Map Portal

The Map Portal displays an interactive Cadastre map where the public can view and search on various Mineral Rights and Petroleum Licences within Namibia.