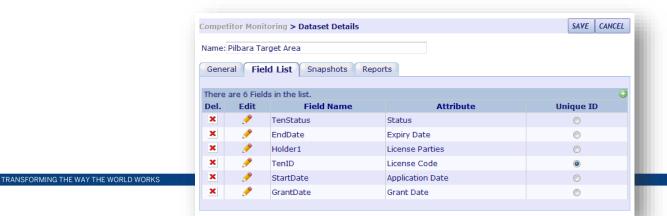

#### MAP SPATIAL DATA FIELDS TO LANDFOLIO ATTRIBUTES

**Competitor Monitoring > Dataset Details** Name: Pilbara Target Area Field List General Snapshots Reports Tools: 🛈 There are 7 Fields in the list. **Field Name** Del. Edit Attribute Unique ID Θ N AppDate Application Date 8 P TenCode ۲ License Code Θ P GrantDate Grant Date  $\odot$ P EndDate Expiry Date Ω P TenStatus Status  $\odot$ P TenHolders License Parties 8 P Type License Type