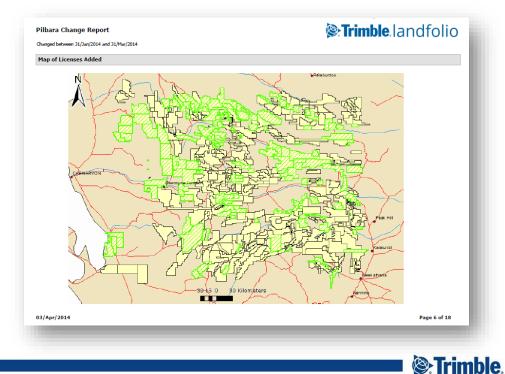

#### MAP REPORT DISPLAYING LICENCES ADDED

 Customisable map displaying licenses added