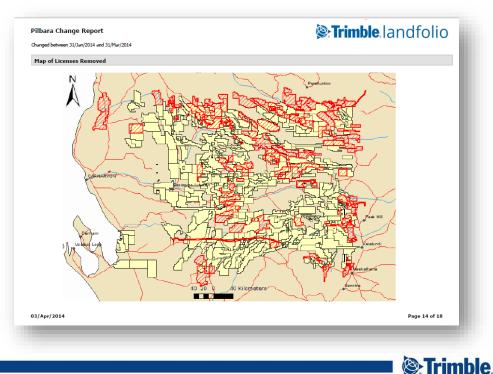

#### MAP REPORT DISPLAYING LICENCES REMOVED

 Customisable map displaying licenses removed (i.e. relinquishments, surrenders etc.)