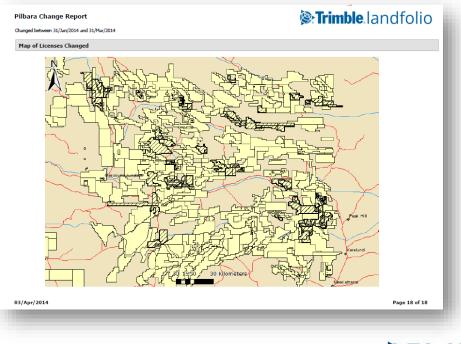

#### MAP REPORT DISPLAYING LICENCES ADDED

 Customisable map displaying licenses added

#### MAP REPORT DISPLAYING LICENCES REMOVED

 Customisable map displaying licenses removed (i.e. relinquishments, surrenders etc.)

#### MAP REPORT DISPLAYING LICENCES CHANGED

 Customisable map displaying licenses with changed attributes (i.e. change of holder, change of dates, boundary changes etc.)