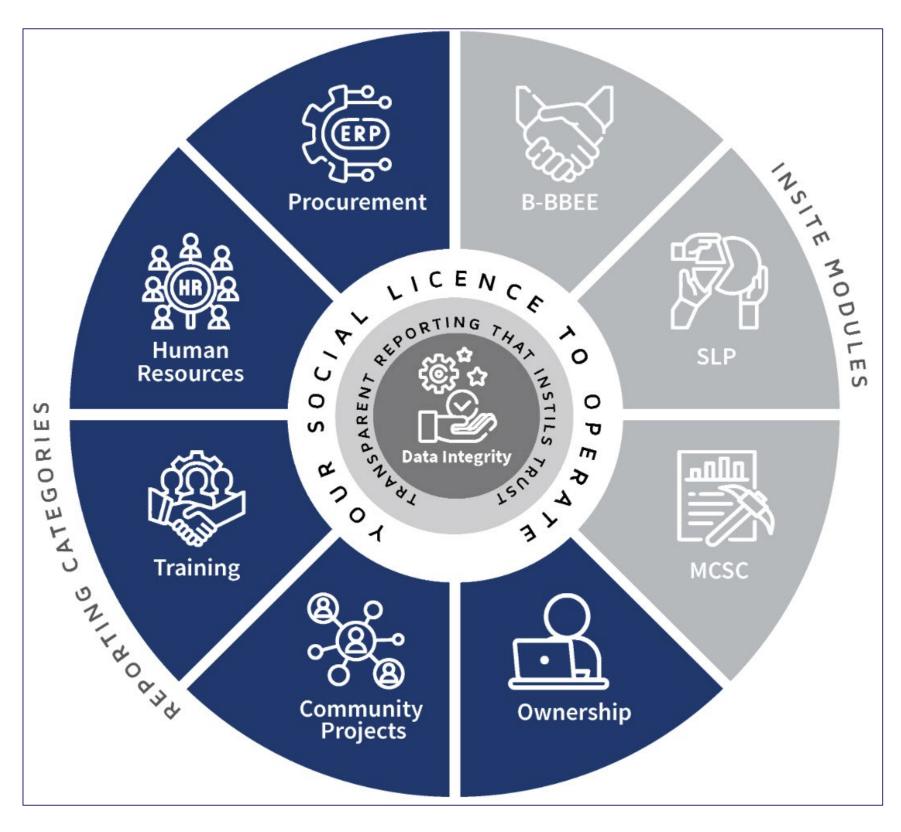

### **Featured Product: Insite**

Integrating Social Compliance requirements with your Social License to **Operate for the South African market** 

# Achieving transparency through integration INSITE

Insite removes the complexity of managing all your social performance information, resulting in data-driven decision-making everyone trusts to be accurate.

Benefit from peace of mind about your governance and compliance obligations.

The value extends beyond reporting – Insite is a management solution for continual improvement of your social performance impact.