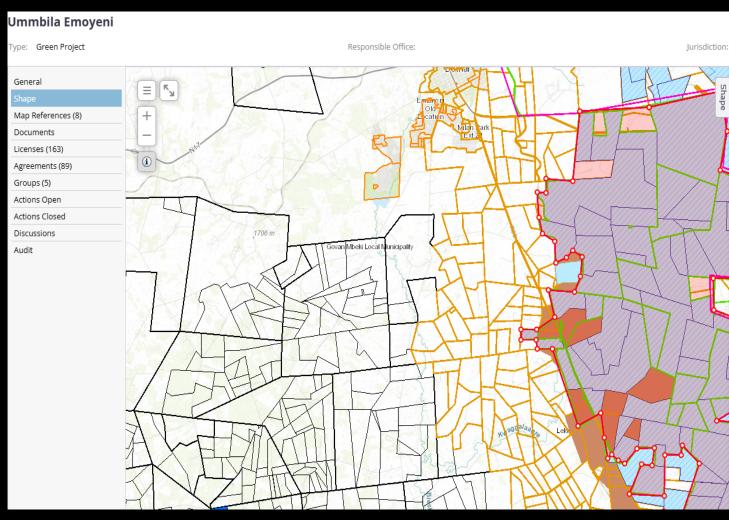

### The Solution: Landfolio

- Modern, centralized, and user-friendly system.
- Applying to renewable energy and land management.
- High-level features:
  - Centralized database for agreements, properties, and documentation.
  - Integrated tracking of milestones, deadlines, and obligations.
  - o GIS integration for mapping properties and boundaries.
  - o Robust reporting and data retrieval tools.

#### o Strategic Insights

- o Generate detailed reports for internal and external stakeholders.
- o Use GIS tools to visualize and analyse land assets.

#### After

- Centralized data management system, integrated tracking
- Instant and automated reporting
- GIS tools
- Archive instantly ..... And bring it back