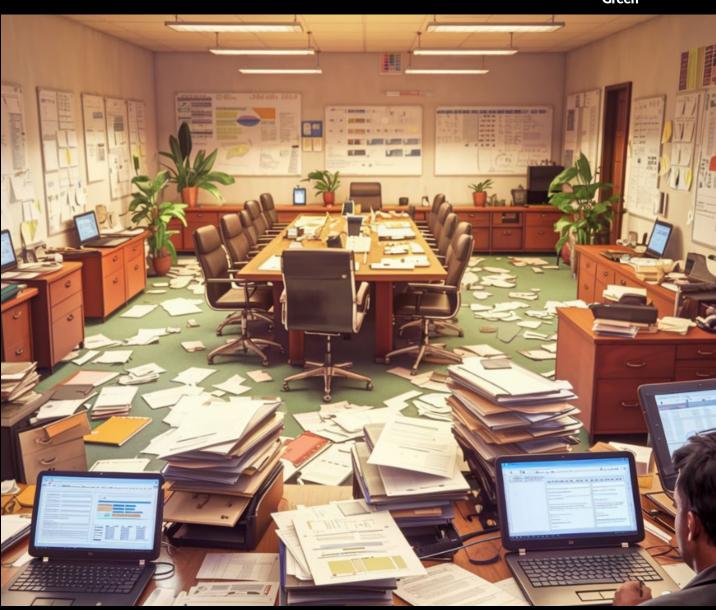

## The Problem: Challenges with the Manual System

- o Inconsistent folder structures and file naming.
- o Difficulty in tracking land agreements, servitudes, and deadlines.
- o High risk of errors or lost data.
- o Inefficiency in team collaboration and updates.
- o Poor data accessibility for stakeholders.

#### Before

- Manual: Excel sheets, duplicates, emails, separate folders, misplaced contracts
- Outdated reports, maps
- Useless information