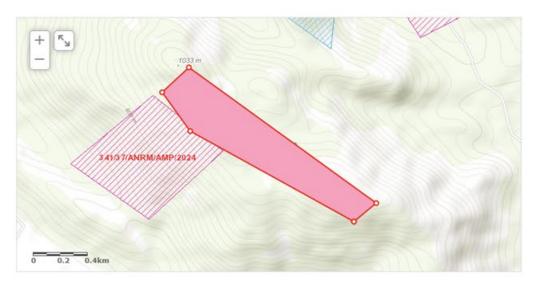

### **Public Records**

All users (no sign-in required)

- Welcome
- Lists of licenses (public info only)
- Details of licenses (public info only)
  - Granting & Expiry Dates
  - Work Reports
  - Environmental Plans
- QR Codes link to license details

Through the <u>Registration Map</u>, you can view all existing licenses, their basic details, and search for titles, permits or companies.

The Portal is available for registration of license holders and the general public. After registration, users will be able to: