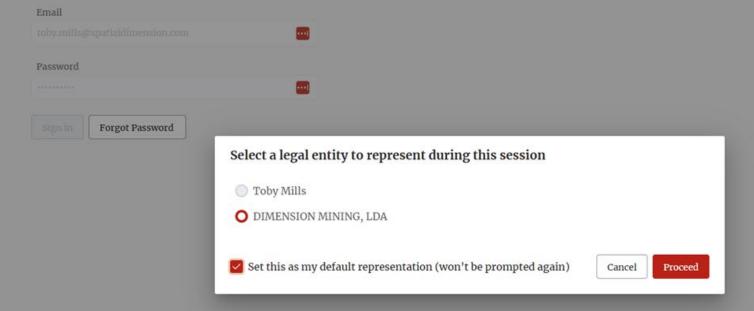

CS WGS84 Calculated Area: 48.81 Ha

|         | Longitude  | Latitude    |  |  |  |  |  |  |
|---------|------------|-------------|--|--|--|--|--|--|
| Parte 1 |            |             |  |  |  |  |  |  |
| 1.      | 12.7401750 | -14.9818250 |  |  |  |  |  |  |
| 2.      | 12.7291611 | -14.9759333 |  |  |  |  |  |  |
| 3.      | 12.7272583 | -14.9734083 |  |  |  |  |  |  |
| 4.      | 12.7290944 | -14.9717778 |  |  |  |  |  |  |
| 5.      | 12.7417111 | -14.9806139 |  |  |  |  |  |  |

#### **Related Licenses**

No items available.

License Code License Type Status

Additional Services Requests

## Representatives

Users can represent other People / Companies



## What is Landfolio eSuite?



## What is Landfolio eSuite?



### Sign In

#### Please fill in the details below to sign in



Session Representation

### My Portfolio

Apply for Licence

| icense Code                     |          | License Type                    | Status                                  | Granted<br>Date | Expiry<br>Date | Application<br>Date | ↑1. | Parties                 |
|---------------------------------|----------|---------------------------------|-----------------------------------------|-----------------|----------------|---------------------|-----|-------------------------|
| 123/08/17/AMP/<br>MIREMPET/202  |          | Alvará Mineiro de<br>Prospecção | Vigente                                 | 19 Sep 2024     | 19 Sep 2027    |                     |     | DIMENSION MINING<br>LDA |
| 234/22/ANRM/T                   | P/2022   | Título de Exploração            | o Pendente Validacao