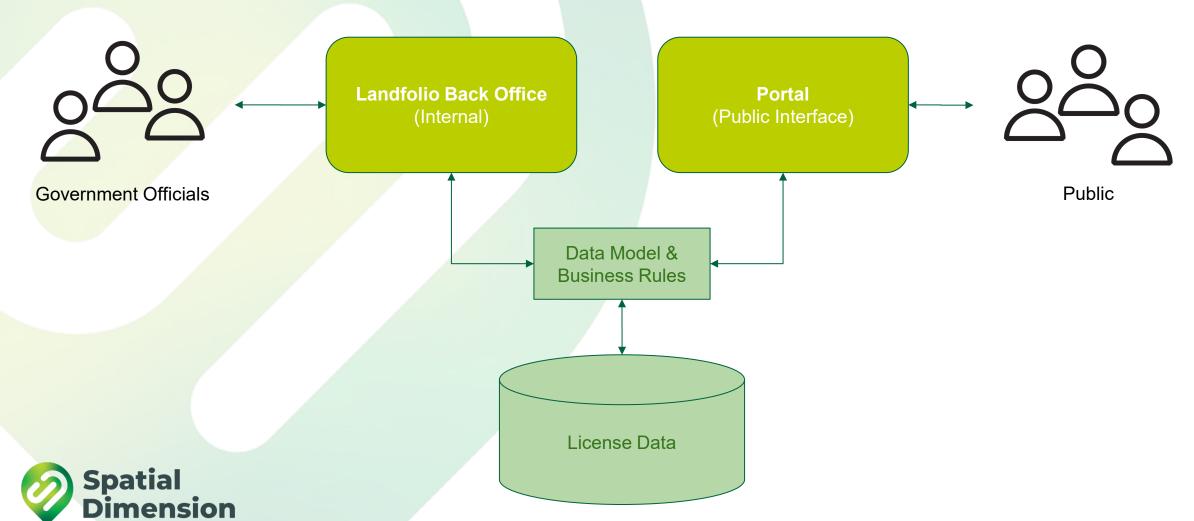

### Landfolio Back Office

- Mining Cadastre Office Users
- Issuing, Monitoring, and Managing Licenses

#### **Public Cadastre Map**

- Interactive
- Public information about license details
- Hosted by Spatial Dimension