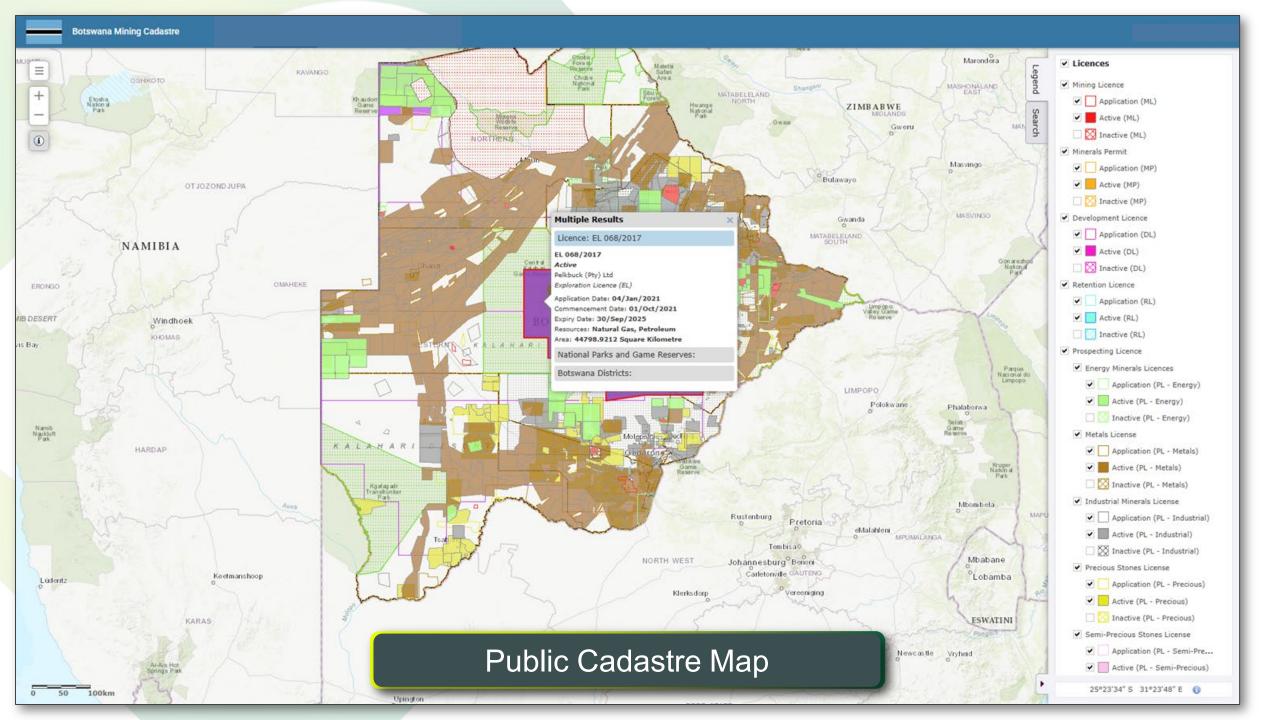

The Map Portal displays an interactive map where the public can view and search all of Botswana's mineral concessions.

### Registered Users are able to:

- · View the details and obligations of their existing Mineral Tenure and Explosives Services
- · Submit applications for new licences and permits
- · Submit applications for Renewal of existing licences and permits
- · Submit payments and reports, mineral discovery and mine closure notifications
- · Request for Licence Ownership Transfer, Relinquishment (Area), Extension (Area), Surrender and Work Program Amendments
- Request Inspection Services