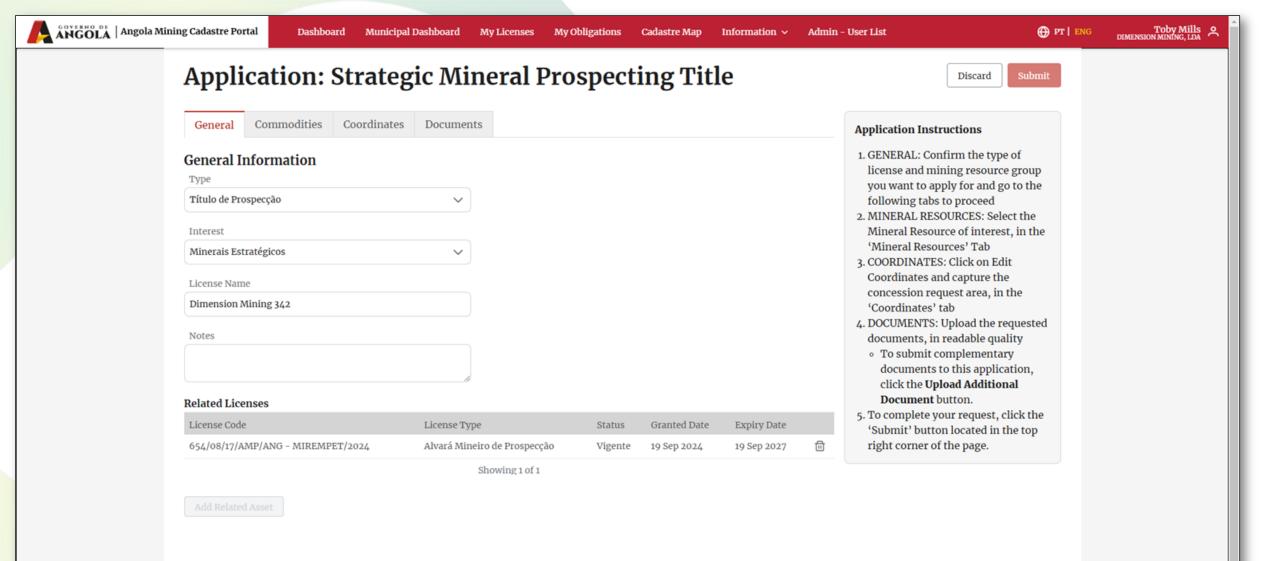

Through the <u>Registration Map</u>, you can view all existing licenses, their basic details, and search for titles, permits or companies.

The Portal is available for registration of license holders and the general public. After registration, users will be able to:

- · View your license portfolio
- Submit periodic reports
- · Manage your current mining rights obligations
- · Submit requests for new licenses, guides and certificates
- · Request services related to mining rights