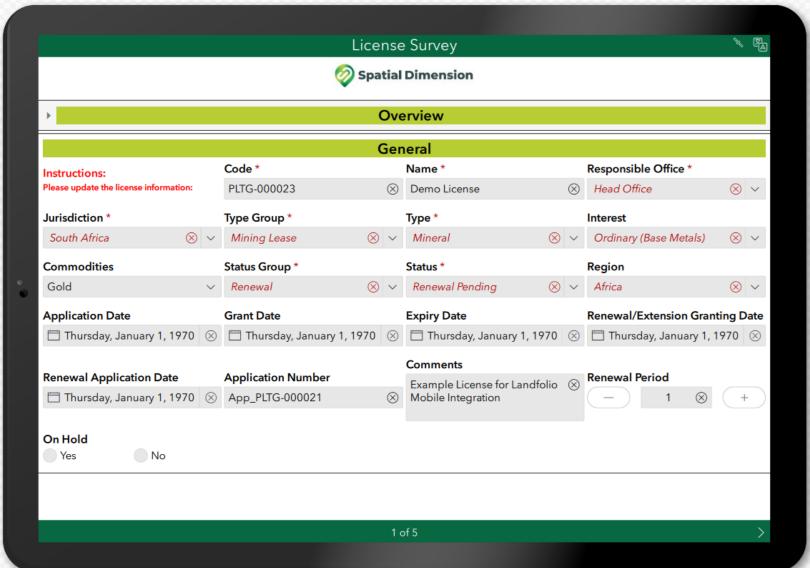

# **Mobile Integration**

Integrating Esri's Survey123 with Landfolio enables seamless mobile data collection.

#### **Key Features and Benefits:**

- Ensure accurate and efficient data entry with customizable survey forms.
- Capture geospatial information, photos, and other relevant data in the field.
- Data Entry in an Offline Environment.

#### **Real-Time Data Synchronization:**

- Automatically sync collected data with the Landfolio system.
- Ensure up-to-date information is available for analysis and decision-making.
- Reduce data entry errors and save time by eliminating manual data transfer.

#### **Enhanced Data Management (Landfolio):**

- Leverage Landfolio's capabilities to manage compensation and resettlement information.
- Integrate survey data into existing workflows.

## **Mobile Integration Demo**