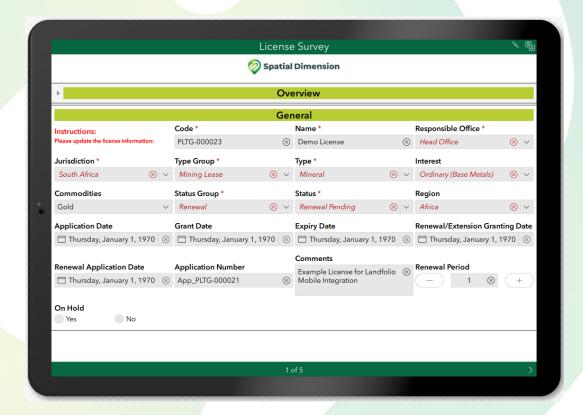

# **Mobile Integration**

Integrating Esri's Survey123 with Landfolio enables seamless mobile data collection.

#### **Key Features and Benefits:**

- Ensure accurate and efficient data entry with customizable survey forms.
- Capture geospatial information, photos, and other relevant data in the field.
- Data Entry in an Offline Environment.

#### **Real-Time Data Synchronization:**

- Automatically sync collected data with the Landfolio system.
- Ensure up-to-date information is available for analysis and decision-making.
- Reduce data entry errors and save time by eliminating manual data transfer.