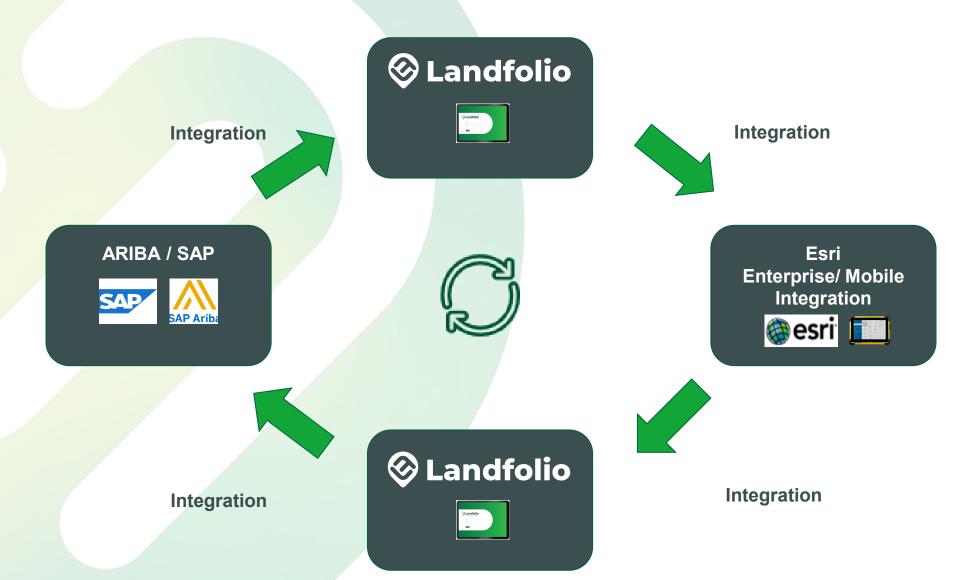

# **Mobile Integration**

Integrating Esri's Survey123 with Landfolio enables seamless mobile data collection.

#### Finance System Integration:

- **Landfolio**: Accurate calculation and validation of payment amounts. Reduce payment timelines and prevent penalty payments.
- Ariba / SAP Integration: Integrate Landfolio with Ariba for Payment Approval and SAP for Payment Processing

# Landfolio/ARIBA/SAP Payment Integration

ARIBA SAP Beneficiary Landfolio Payment Landfolio Ariba SAP Landfolio Internal Calculations Integration Integration Payment Integration Field data collected Once the data is Internal Newmont SAP send the payment Payment voucher is is utilized on a verified in Landfolio. Integration between and cheque finally generated and Payment information ARIBA and SAP. information to the the beneficiary is Payment Action within the Landfolio notified via a is sent to the ARIBA Landfolio system. System. The Approval System. This Once approved in Landfolio updates the community notice calculations are is includes details ARIBA, the payment is payment action with board that the cheque Fully Automated about the beneficiary processed in SAP and the relevant is ready for collection based on Rates and amounts to be a cheque is printed information. and the various Negotiated with the with the beneficiary paid. payment points. details and amounts community.