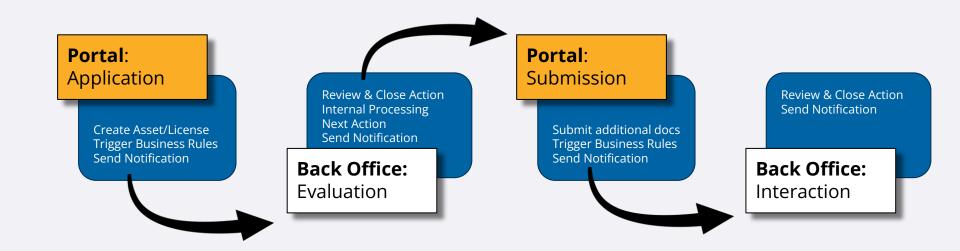

### **Portal: Pattern of Interactions**

#### Landfolio e-Government Portal

- Introduced in 2013 as a public-facing extension to Landfolio Back Office
- Provides public / license-holders / investors with visibility and transactional capability
- Configurable off-the-shelf system with higher level of UI customisation than Back Office

- Modular design
- Pages can display
  - static content
  - maps
  - dynamic content
  - transactional capabilities
- Each page has a page type that determines what can be configured

- Menus configurable to allow navigation between pages
- Memberships / roles control access
- Representation of companies and people
- Payment gateway integrations
- Branding to client needs banner, logos, fonts, colours
- Built using WebForms technology