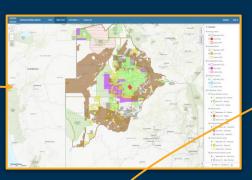

#### Welcome User!

Please see below a list of your licenses which can also be filtered by Status. The licenses are also highlighted on the map below. Click on the Code link to see the details of that license.

#### My Licenses

All Licenses Active Licenses Applications Inactive Licenses

| Code    | Name                   | License Type        | Expiry Date      | License Area |
|---------|------------------------|---------------------|------------------|--------------|
| 2432893 | Big Mining Company     | Exploration License | 27 January 2033  | 23, 367 km2  |
| 2838221 | Spatial Mining Company | Exploration License | 13 February 2042 | 8, 768 km2   |
| 2434983 | Mineral Mining Company | Building License    | 15 December 2030 | 2, 345 km2   |
| 3204211 | Big Mining Company     | Mining License      | 23 January 2027  | 14, 990 km2  |
| 3204343 | Gold Miners Plc        | Mining License      | 23 January 2031  | 13, 452 km2  |