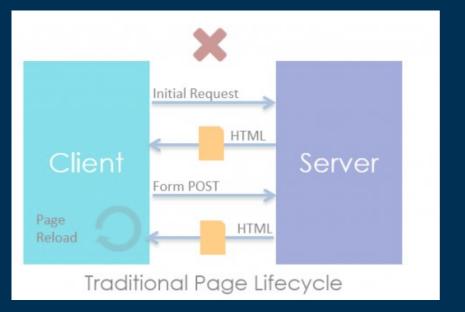

### **Single Page Application**

dynamically updates the current web page instead of loading entire new pages