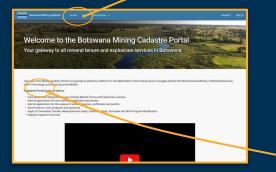

Welcome to the Botswana Mining Cadastre Portal Your gateway to all mineral tenure and explosives services in Botswana

The goal of the Mining Cadastre Portal is to provide an electronic platform for all stakeholders in the mining sector to engage directly with the Botswana Ministry of Mineral Resources, Green Technology and Energy Security (MMGE).

#### Registered Portal Users are able to:

- · View details and obligations for your existing Mineral Tenure and Explosives Licenses
- Submit applications for new licenses, certificates and permits
- Submit applications for the renewal of existing licenses, certificates and permits
- Submit reports, work programs and payments
- Apply for Ownership Transfer, Relinquishment (Area), Extension (Area), Surrender and Work Program Modification
- Request Inspection Services