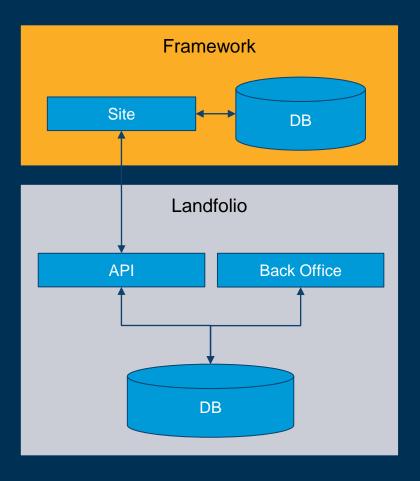

# Anatomy of a Framework site

# High level system architecture

- New UI on existing business logic
- Dependent on Landfolio data model and business processes

#### No 'Out the Box' UI

- Add Pages & Contents
- Add Navigation & Behaviour

#### Page Content

- Sections & Containers
  - Layout position and arrangement
- Widgets
  - UI elements content, data, functionality Can be triggers to behaviours