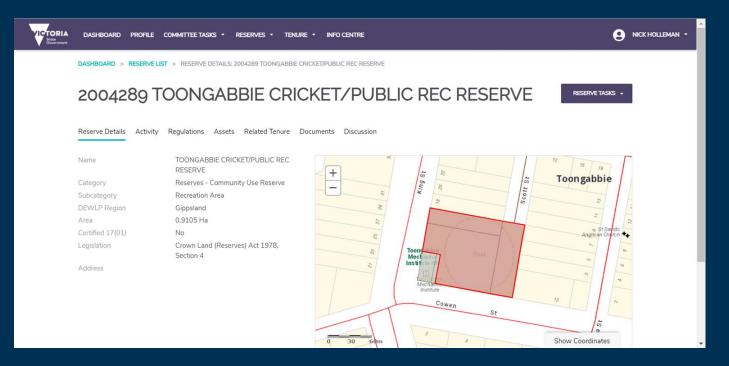

- Natural Resource Permitting and Licensing Portal, Government of the **NorthWest Territories**, Canada
- Victoria State Land Use Activity Portal, Australia
- Red Sea Zone Authority Land Registry System, Saudi Arabia
- Bermuda Land Title Registry Office
- Sint Maarten Kadaster
- Barbados Land Registry
- **Bahamas** Land Record, Leasing and Permit Management System
- Namibia Mining Cadastre Portal