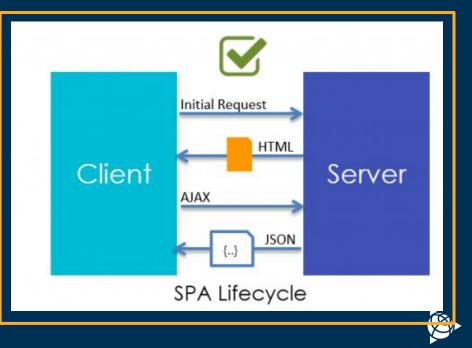

### **Single Page Application**

dynamically updates the current web page instead of loading entire new pages