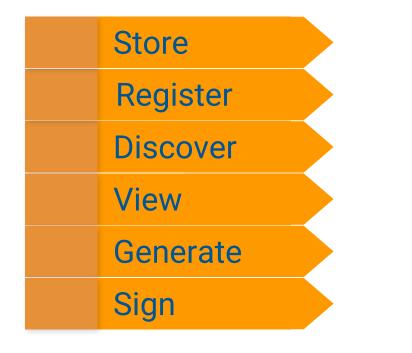

Michael Sands | Senior Software Engineer

#### LANDFOLIO USER CONFERENCE 2019



### **Documents in Land Management**

## Registration and Storage



# Document Linking





















### Generating Documents



## Generating Documents





<Today>

#### NOTICE OF GRANTING

RE: License <License Code>

This is to notify you that <License Type> <License Code>, has been granted to <License Holder>.

The license expires on <Expiry Date>.

Yours Sincerely

Alog Dimbudare



#### **SharePoint Online**

#### Trimble landfolio Username: Password: LOGIN English · Español Francais

Copyright © 2005-2018 Trimble Inc. All Rights Reserved Conditions of use | Version:6.1.3.00 (Development)



















--

++ ++ ++++ + ++ +++ ++ + + + + + + + + + + + +