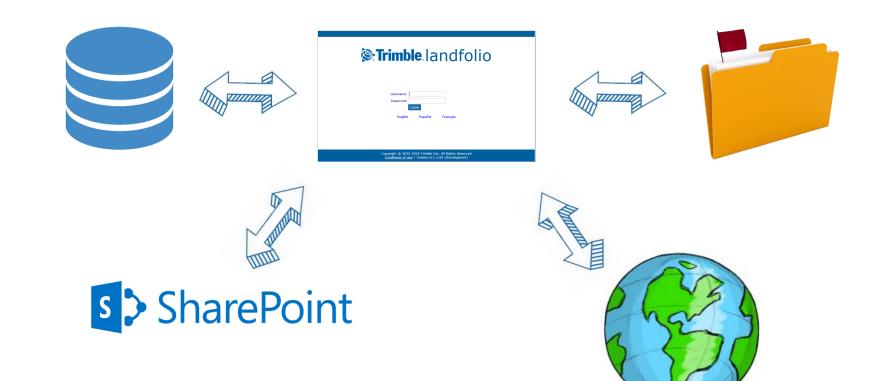

Michael Sands | Senior Software Engineer

#### LANDFOLIO USER CONFERENCE 2019



### **Documents in Land Management**

## Registration and Storage



# Document Linking





















### Generating Documents



## Generating Documents





<Today>

#### NOTICE OF GRANTING

RE: License <License Code>

This is to notify you that <License Type> <License Code>, has been granted to <License Holder>.

The license expires on <Expiry Date>.

Yours Sincerely

Alog Dimbudare



#### **SharePoint Online**

#### Trimble landfolio Username: Password: LOGIN English · Español Francais

Copyright © 2005-2018 Trimble Inc. All Rights Reserved Conditions of use | Version:6.1.3.00 (Development)



















--

++ ++ ++++ + ++ +++ ++ + + + + + + + + + + + +