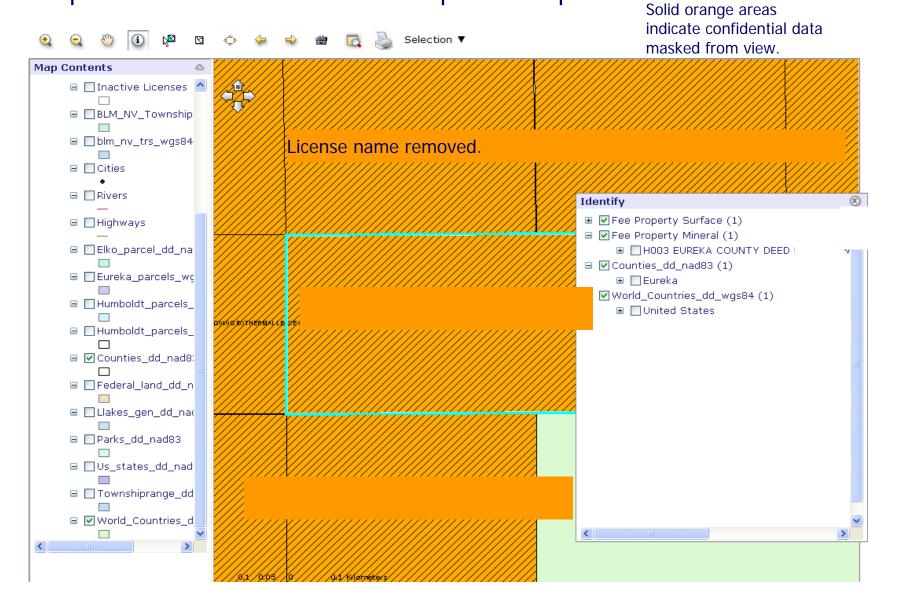

# Problems

- -Legacy system
  - Did not have clear distinction between mineral and surface descriptions.
  - Indicated mineral and surface in parties rather than on the license.
- Property description originally imported into License comments.
- Unable to show attributes on map because mineral and surface was in parties and there is only one shape per license.
- -Let's take a quick look at some of these problems.

| 🚰 FlexiCad                              | lastre - Mi | icrosoft Internet Explo          | rer provided by | Barrick Gold Corporation                         |                   |              |                                    |                  |                |                                              |
|-----------------------------------------|-------------|----------------------------------|-----------------|--------------------------------------------------|-------------------|--------------|------------------------------------|------------------|----------------|----------------------------------------------|
|                                         | -           | rites <u>T</u> ools <u>H</u> elp |                 |                                                  | 1 00              |              |                                    |                  |                |                                              |
| G Back •                                | · ·         |                                  |                 | s 🚱 🔗 - 嫨 🔟 - 🛄 🛍                                | 1 🐠               |              |                                    |                  |                | » 👝                                          |
|                                         |             | le1/FlexiCadastre/Flexicada      |                 |                                                  |                   |              |                                    |                  | 💌 🔁<br>Us      | er: Karen Auchampac                          |
| Flex                                    | iCa         | dastre B                         | arrick          | North Amer                                       | ica               |              |                                    |                  |                | ) Database:2.2.1.193<br>Dimension 2005 - 200 |
| License Se                              | arch        | <u>License</u> > Details         |                 |                                                  |                   |              |                                    |                  | <              | EDIT>                                        |
| Home<br>Diarv                           |             | License Code: FP                 | 6814            |                                                  | License Type:     | Fee Property | Owners:                            | BARRICK GOLDS    | TRIKE MINES IN | IC. (100%)                                   |
| Regions                                 |             | License Name: G9                 | 91 BLM 1997 E>  | CHANGE N-57578-BLM TO BGMI                       | Status:           | Active       | Expiry Date:                       |                  |                | Ň Ź                                          |
| Project<br>Claim Group                  |             | General Parties                  | Agreements      | Conditions Reference Codes Sh                    | ape Map Reference | es Commitmer | nts Actions Op                     | en Actions Close | ed Documents   | Groups                                       |
| Mineral Surv                            |             |                                  | Licenses Roles  |                                                  |                   | Commune      | Ita Actiona of                     |                  | Docaments      | Ciodps                                       |
| Licenses<br>Actions                     |             |                                  |                 |                                                  |                   |              |                                    |                  |                |                                              |
| Approvals                               |             | There are 2 Parties              | associated with | h this license.                                  |                   |              |                                    |                  |                | Extract: 🗥 🔀                                 |
| Companies<br>People                     |             | Party                            |                 | <u>Type Status Party Type Co</u>                 |                   |              |                                    | Postal Address   |                | rea <u>Nett Area</u>                         |
| Agreements                              | 5           | BARRICK GOLDSTRI                 |                 | Company Active Mineral<br>Company Active Surface |                   |              | 9, Elko, Nevada<br>9, Elko, Nevada |                  | 100.000000     |                                              |
| Documents<br>Map                        |             | 1                                |                 | <b>.</b>                                         |                   |              |                                    |                  | ▼              |                                              |
| Reports                                 |             |                                  |                 |                                                  |                   |              |                                    |                  |                |                                              |
| My Settings<br>Admin Tools              |             |                                  |                 |                                                  | $\backslash$      |              |                                    |                  |                |                                              |
| Help                                    |             |                                  |                 |                                                  |                   |              |                                    |                  |                |                                              |
| Legal<br>Logout                         |             |                                  | Perce           | entage of ow                                     | nershir           | o carri      | éd in                              | Partie           | <u>م</u>       |                                              |
|                                         |             |                                  |                 |                                                  | noromp            | Jun          |                                    | i unito          | 0              |                                              |
|                                         |             | hono io                          | the             | omo for min                                      | rala ar           |              | faaa                               | thin ma          |                |                                              |
|                                         | II S        | nape is                          | the sa          | ame for mine                                     | erais ar          | ia sui       | lace                               | unis mo          | Juern          | iigni                                        |
| , I I I I I I I I I I I I I I I I I I I | woi         | k. If sha                        | ape is          | different for                                    | minera            | als an       | d sur                              | face th          | is doe         | es not                                       |
|                                         |             |                                  | •               |                                                  |                   |              |                                    |                  |                |                                              |
|                                         | woi         | к. In in                         | is exa          | mple there i                                     | s no ac           | reage        | e in tr                            | ie snap          | be so          | no                                           |
|                                         | net         | acread                           | e is c          | alculated he                                     | re. Una           | able to      | ) sepa                             | aratelv          | map            | and                                          |
|                                         |             | U                                |                 |                                                  |                   |              | , cob                              | aracory          | map            | and                                          |
|                                         | attr        | ibute su                         | irrace          | & minerals.                                      |                   |              |                                    |                  |                |                                              |
|                                         |             |                                  |                 |                                                  |                   |              |                                    |                  |                |                                              |
| (6)                                     |             |                                  |                 |                                                  |                   |              |                                    |                  |                | Local intranet                               |