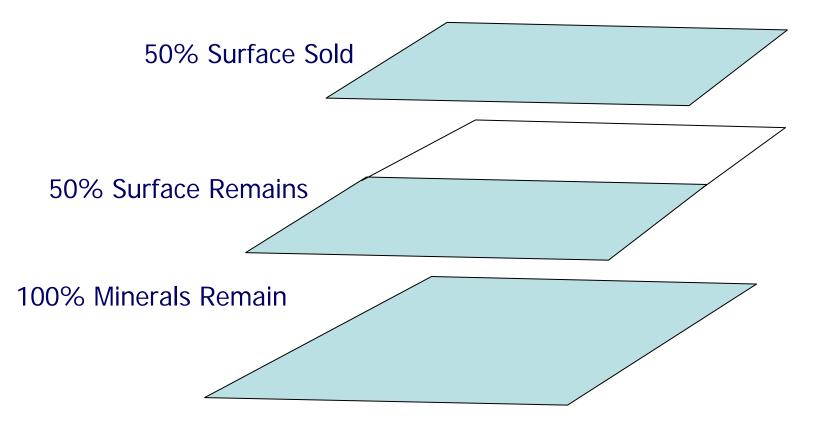

t is "fee" property?

- For our purposes, it is owned or leased interests except unpatented and patented claims. Can include platted lots or tracts. Does not include easements, ROWs, Confidentiality Agreements.
- The Public Land Survey System (PLSS) is a way of subdividing and describing land in the United States. All lands in the public domain are subject to subdivision by this rectangular system of surveys, which is regulated by the U.S. Department of the Interior, Bureau of Land Management (BLM).



One section = 640 Acres / 259 Hectares

One section = 1 square mile / 2.6 square kilometers



# What does split interest mean?

- The surface and mineral ownership are treated as separate ownerships.
- Let's look at some examples.



# 100% Ownership





# Sold a portion of the Surface







# 100% Ownership With Surface Only Leased Out

Surface lease for cattle grazing





# Problems

- -Legacy system
  - Did not have clear distinction between mineral and surface descriptions.
  - Indicated mineral and surface in parties rather than on the license.
- Property description originally imported into License comments.
- Unable to show attributes on map because mineral and surface was in parties and there is only one shape per license.
- -Let's take a quick look at some of these problems.



| 🚰 FlexiCad                              | lastre - Mi | icrosoft Internet Explo          | rer provided by | Barrick Gold Corporation                         |                   |              |                                    |                  |                |