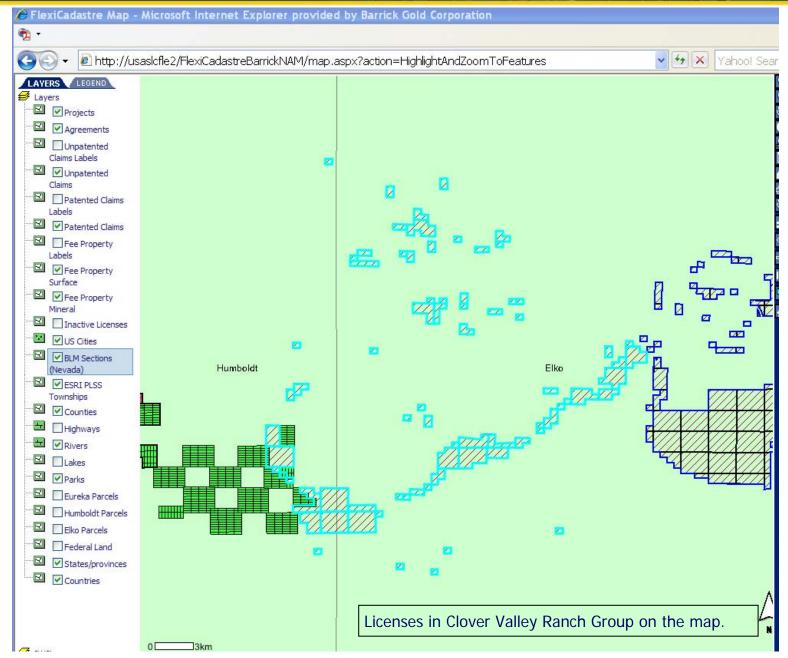

## **Example of Fee Property Groups**

Let's look at all 65 licenses on the map.