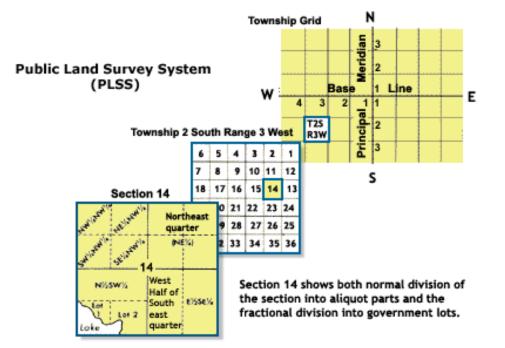

perty"?
- What does split interest mean?
- What are the issues related to managing fee property in Flexicadastre?
- How we (finally!) resolved the issues.

We **burned** a LOT of brain cells!

- What the data and map look like now.
- Things remaining to do.
- Conclusion.
- Questions.



## What is "fee" property?

- For our purposes, it is owned or leased interests except unpatented and patented claims. Can include platted lots or tracts. Does not include easements, ROWs, Confidentiality Agreements.
- The Public Land Survey System (PLSS) is a way of subdividing and describing land in the United States. All lands in the public domain are subject to subdivision by this rectangular system of surveys, which is regulated by the U.S. Department of the Interior, Bureau of Land Management (BLM).



One section = 640 Acres / 259 Hectares

One section = 1 square mile / 2.6 square kilometers



# What does split interest mean?

- The surface and mineral ownership are treated as separate ownerships.
- Let's look at some examples.



# 100% Ownership





# Sold a portion of the Surface







# 100% Ownership With Surface Only Leased Out

Surface lease for cattle grazing





# Problems

- -Legacy system
  - Did not have clear distinction between mineral and surface descriptions.
  - Indicated mineral and surface in parties rather than on the license.
- Property description originally imported into License comments.
- Unable to show attributes on map because mineral and surface was in parties and there is only one shape per license.
- -Let's take a quick look at some of these problems.