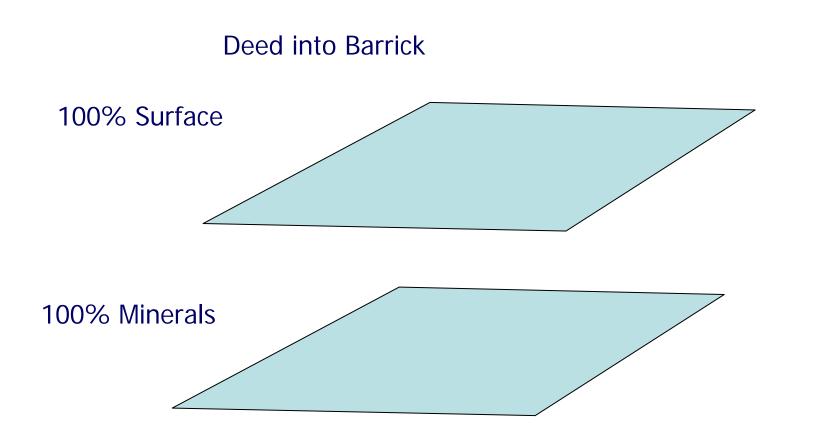

o.
- Conclusion.
- Questions.



## What is "fee" property?

- For our purposes, it is owned or leased interests except unpatented and patented claims. Can include platted lots or tracts. Does not include easements, ROWs, Confidentiality Agreements.
- The Public Land Survey System (PLSS) is a way of subdividing and describing land in the United States. All lands in the public domain are subject to subdivision by this rectangular system of surveys, which is regulated by the U.S. Department of the Interior, Bureau of Land Management (BLM).



One section = 640 Acres / 259 Hectares

One section = 1 square mile / 2.6 square kilometers



# What does split interest mean?

- The surface and mineral ownership are treated as separate ownerships.
- Let's look at some examples.



# 100% Ownership





# Sold a portion of the Surface







# 100% Ownership With Surface Only Leased Out

Surface lease for cattle grazing





# Problems

- -Legacy system
  - Did not have clear distinction between mineral and surface descriptions.
  - Indicated mineral and surface in parties rather than on the license.
- Property description originally imported into License comments.
- Unable to show attributes on map because mineral and surface was in parties and there is only one shape per license.
- -Let's take a quick look at some of these problems.



| 🚰 FlexiCad                              | lastre - Mi | icrosoft Internet Explo          | rer provided by | Barrick Gold Corporation                         |                   |              |                                    |