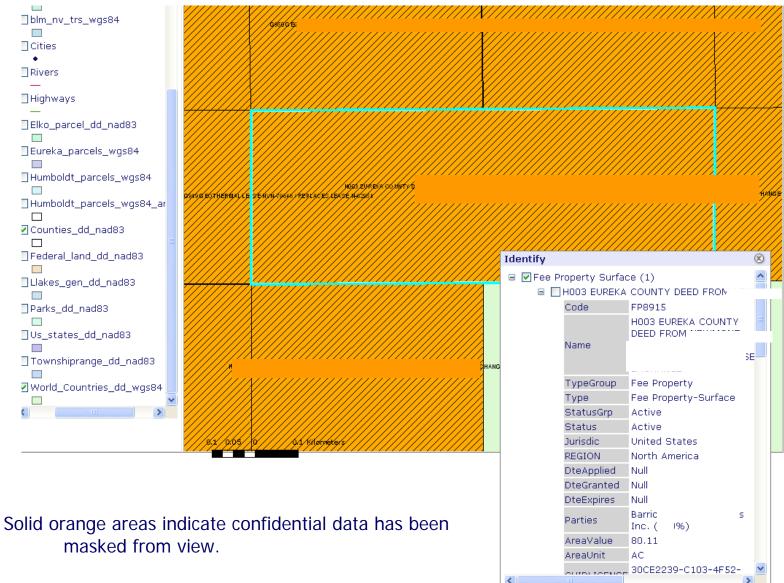

# **Example of Surface and Mineral Ownership**

| ı<br><u>All</u> | Мар | Ggl | <u>Code</u>    | <u>Name</u>                | <u>Parties</u>    | <u>Туре</u>    | <u>Interest</u> | <u>Status</u> | Expires | <u>Area</u> | <u>Map Reference</u>                          | <u>Project</u> | <u>Claim</u><br>Group |
|-----------------|-----|-----|----------------|----------------------------|-------------------|----------------|-----------------|---------------|---------|-------------|-----------------------------------------------|----------------|-----------------------|
|                 |     | ٢   | <u>FP8915</u>  | H003 EUREKA COUNTY<br>DEED | Barrick<br>(100%) | Fee<br>Surface | Owned           | Active        |         |             | NV, Eureka; 36N 49E, 24<br>N/2NW/4 (Parcel 1) |                | 1                     |
|                 | ٩   | ۲   | <u>FP10134</u> | H003 EUREKA COUNTY<br>DEED | Barrick<br>(100%) | Fee<br>Mineral | Owned           | Active        |         |             | NV, Eureka; 36N 49E, 24<br>N/2NW/4 (Parcel 1) |                | -                     |

Now let's take a look at these licenses on the map.