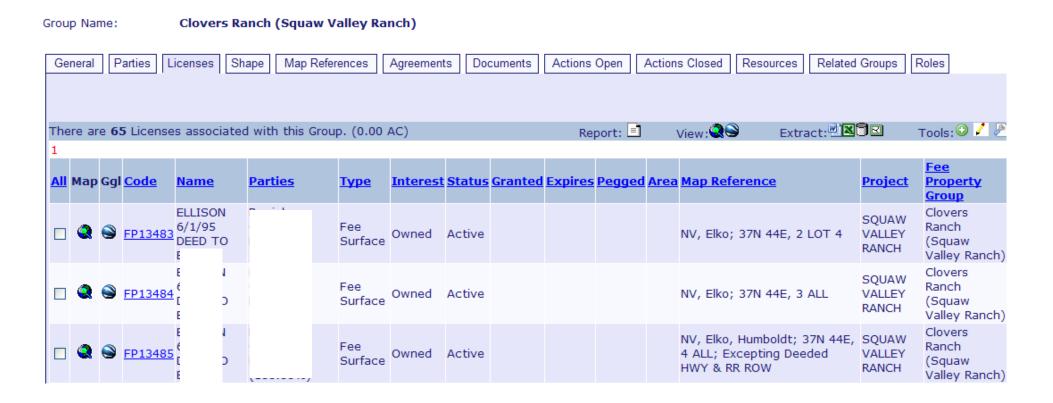

# **Example of Fee Property Groups**

| Fee Property Group         Search           Clear Search Criteria         Clear Search Criteria |                                |             |              |             |                 |               |                                  |            |               |                 |            |
|-------------------------------------------------------------------------------------------------|--------------------------------|-------------|--------------|-------------|-----------------|---------------|----------------------------------|------------|---------------|-----------------|------------|
| Name:                                                                                           |                                |             | Group Type   | e: Eoo      | Property Grou   | 10            | ✓ Status:                        |            |               | Advanced        | SEARCH     |
|                                                                                                 |                                |             |              | ree         | Property Gro    | up            |                                  |            | ×             | <u>Advanced</u> |            |
| Code:                                                                                           |                                |             | Region:      |             |                 |               | <ul> <li>Saved Search</li> </ul> | nes: Sqauw | Valley Ranc 💙 |                 | ADD REM    |
| Party:                                                                                          |                                | # ×         | Jurisdiction | 1:          |                 |               | ×                                |            |               |                 | SAVE       |
|                                                                                                 |                                |             |              |             |                 |               |                                  |            |               |                 |            |
| There are 3                                                                                     | Groups in the list.            |             |              |             |                 |               |                                  | Extrac     | :t: 💾 🛛       |                 | Tools: 🛈 🌽 |
| 1                                                                                               |                                |             |              |             |                 |               |                                  |            |               |                 |            |
| Del. <u>Name</u>                                                                                |                                |             |              | <u>Code</u> | <u>Interest</u> | <u>Status</u> | Jurisdiction                     | Licenses   | Agreements    | Map Refere      | <u>nce</u> |
| X Clovers                                                                                       | <u>s Ranch (Squaw Va</u>       | lley Ranch) |              | FPG112      | Owned           | Active        | United States                    | <u>65</u>  | 1             | NV, Elko, Hu    | mboldt     |
| × Squaw                                                                                         | <sup>,</sup> Valley (Squaw Val | ley Ranch)  |              | FPG113      | Owned           | Active        | United States                    | <u>223</u> | <u>1</u>      | NV, Elko        |            |
| × White                                                                                         | House Ranch (Squa              | aw Valley)  |              | FPG100      | Owned           | Active        | United States                    | <u>85</u>  | 1             | NV, Humbold     | t          |
| 1                                                                                               |                                |             |              |             |                 |               |                                  |            |               |                 |            |

These three groups are part of one deed covering 101,000 acres or 40,873 hectares.

## **Example of Fee Property Groups**

Let's look at all 65 licenses on the map.