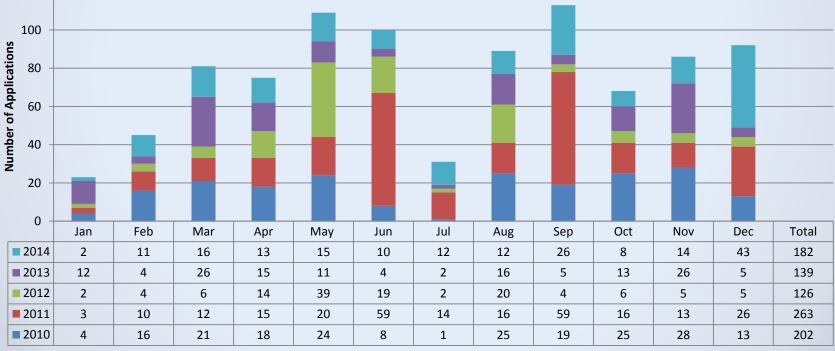

TI initiative



## MRA FlexiCadastre

MRA FlexiCadastre

( 29<sup>th</sup> May 2014)

Internal Mining Tenement Management System

PNG Public Tenement Map Portal (29<sup>th</sup> May 2014) PNG Mining Cadastre Portal (11<sup>th</sup> August 2014) Registered User



## FlexiCadastre Implementation

& Updates

2<sup>nd</sup> in Time applications have been fully resolved

Identifying overdue rentals and reports

Processing and updating conversion applications records (overdue by 20 years)

**Updated Exploration and Mining Tenement Status** 

174 applications were identified in the system as being overdue and have been actioned

Generate Accurate and updated Mining Tenement Reports



## **Tenement Application Report**

## Mining Tenement Applications received for each month from 2010 to 2014





## Warden Hearing Report

#### Mining Warden Hearing for 2013 and 2014





## Mining Advisory Council

#### Mining Advisory Council Agenda Items for 2013 and 2014





## **Mining Tenement Payment**

#### Mining Tenement Payments for 2013 and 2014



Note: Annual Rent includes any outstanding, prescribed and Advanced Rents



## **Alluvial Mining Report**



#### Levy Fees from Export of Alluvial Gold - 2011 to Dec 2014





## PNG Tenement Public Map Portal

#### http://portal.mra.gov.pg/Map





## PNG Mining Cadastre Portal

https://portal.mra.gov.pg/site

| Mineral<br>Resources  | Papua New Guinea<br>Mining Cadastre Portal