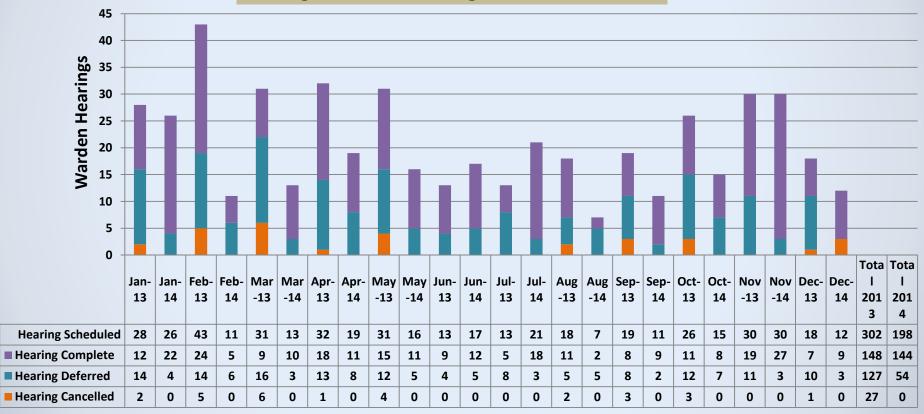

May 2014)

Internal Mining Tenement Management System

PNG Public Tenement Map Portal (29<sup>th</sup> May 2014) PNG Mining Cadastre Portal (11<sup>th</sup> August 2014) Registered User



## FlexiCadastre Implementation

& Updates

2<sup>nd</sup> in Time applications have been fully resolved

Identifying overdue rentals and reports

Processing and updating conversion applications records (overdue by 20 years)

**Updated Exploration and Mining Tenement Status** 

174 applications were identified in the system as being overdue and have been actioned

Generate Accurate and updated Mining Tenement Reports



## **Tenement Application Report**

## Mining Tenement Applications received for each month from 2010 to 2014





## Warden Hearing Report

#### Mining Warden Hearing for 2013 and 2014





## Mining Advisory Council

#### Mining Advisory Council Agenda Items for 2013 and 2014





## **Mining Tenement Payment**

#### Mining Tenement Payments for 2013 and 2014



Note: Annual Rent includes any outstanding, prescribed and Advanced Rents



## **Alluvial Mining Report**



#### Levy Fees from Export of Alluvial Gold - 2011 to Dec 2014





## PNG Tenement Public Map Portal

#### http://portal.mra.gov.pg/Map





## PNG Mining Cadastre Portal

https://portal.mra.gov.pg/site

| Mineral<br>Resources  | Papua New Guinea<br>Mining Cadastre Portal                                                                                                                                                                                                              | Functions                |
|-