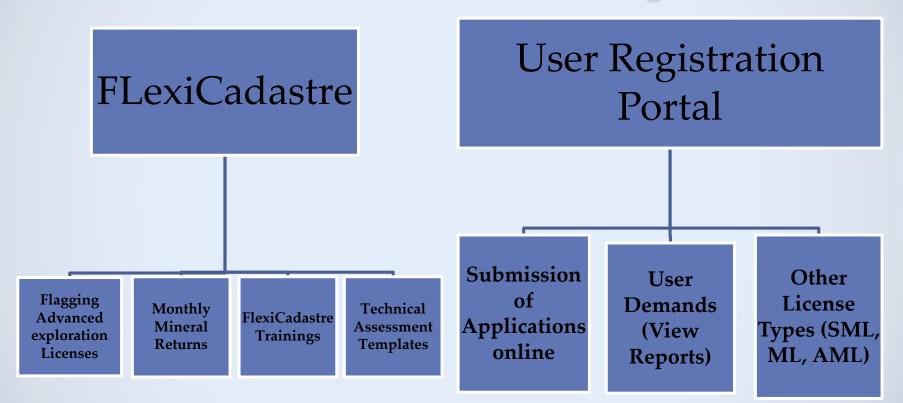

## MRA FlexiCadastre

MRA FlexiCadastre

( 29<sup>th</sup> May 2014)

Internal Mining Tenement Management System

PNG Public Tenement Map Portal (29<sup>th</sup> May 2014) PNG Mining Cadastre Portal (11<sup>th</sup> August 2014) Registered User

## FlexiCadastre Implementation

& Updates

2<sup>nd</sup> in Time applications have been fully resolved

Identifying overdue rentals and reports

Processing and updating conversion applications records (overdue by 20 years)

**Updated Exploration and Mining Tenement Status** 

174 applications were identified in the system as being overdue and have been actioned

Generate Accurate and updated Mining Tenement Reports