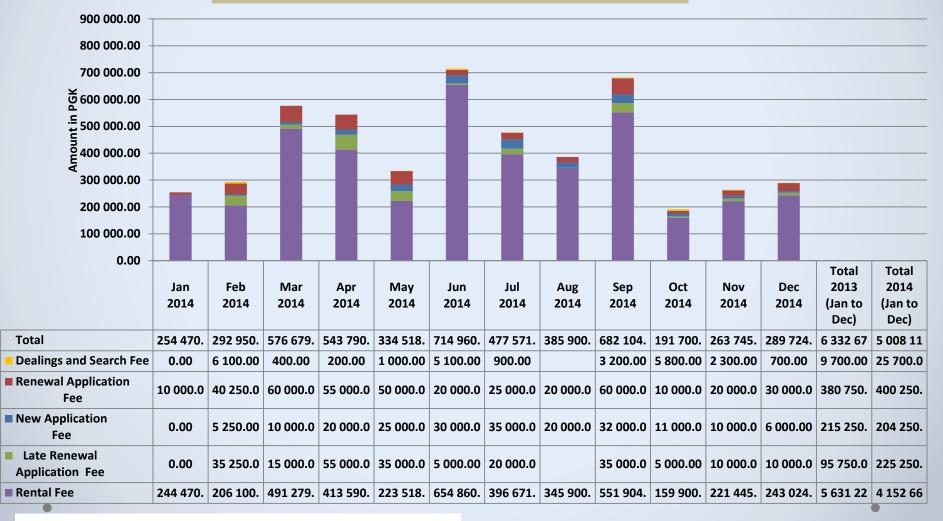

## **Mining Tenement Payment**

#### Mining Tenement Payments for 2013 and 2014

Note: Annual Rent includes any outstanding, prescribed and Advanced Rents