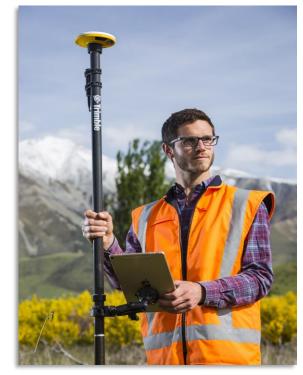

### **Trimble Catalyst DA2**

Trimble Catalyst is a revolutionary offering from Trimble that uses a software defined GNSS receiver technology.

The solution enables a customer to subscribe to the Catalyst service in order to enable the GNSS receiver to operate at a level of accuracy related to their subscription level.

Catalyst consists of the DA2 receiver, a power bank of your choice, any Android or iOS device, and your application.

# What is Trimble Catalyst?

- Revolutionary GNSS Technology
- Small GNSS Antenna
- Software Driven GNSS Corrections
- Trimble RTX
- Low Hardware costs
- Easy to use
- Flexible Solution