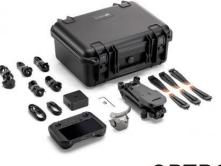

# DJI Mavic 3 Enterprise (Solution Integration)

#### **DJI Mavic 3 Enterprise with RTK Module**

Key Features:

- Smaller / Foldable Solution
- Longer flight times (45Min)
- RTK Module
- CM accuracy surveys
- Thermal Option Available
- Stronger wind conditions (12m/s)
- Increased Mapping Speed.