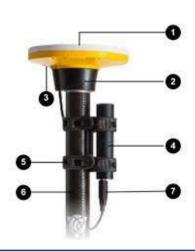

# **Catalyst DA2**

### **Turnkey Solution**

- 1. Main Unit
- 2. 2m Survey Pole
- 3. Power Bank
- 4. Software of choice
- 5. Accuracy Subscription of choice
- 6. Rugged Field Controller (Trimble TDC 600) -
  - Pole Clamp

#### Handle

- Lightweight Handle
- Provides the complete handheld experience
- Magnetic Mounted

- GIS Mapping & Data Collection
- GNSS Land Surveying
- Land Cadastral Management
- Utilities & Public Administration
- Aerial Mapping