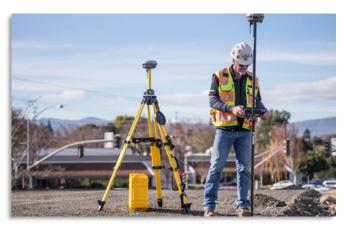

### **Trimble Catalyst DA2**

Trimble Catalyst is a revolutionary offering from Trimble that uses a software defined GNSS receiver technology.

The solution enables a customer to subscribe to the Catalyst service in order to enable the GNSS receiver to operate at a level of accuracy related to their subscription level.

Catalyst consists of the DA2 receiver, a power bank of your choice, any Android or iOS device, and your application.

#### TRANSFORMING THE WAY THE WORLD WORKS

How to acquire Survey Grade Accuracy