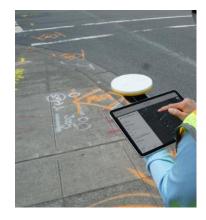

### **Application & Software**

- Trimble Access (New)
- Trimble TerraFlex<sup>™</sup>
- Trimble Penmap<sup>®</sup> for Android<sup>™</sup>
- Third-party Software
  - Location Services API
  - Esri<sup>®</sup> Collector for ArcGIS<sup>®</sup>
  - Android-based 3<sup>rd</sup> party apps

# Flexibility - Software Integration

Trimble LandFolio (Land Administration)

GIS Enterprise Software, such as ESRI

Devices, apps, and workflows

Updates and Integration

Reporting