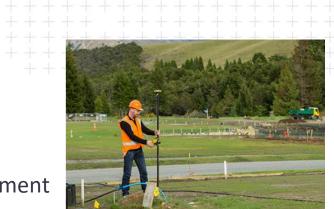

# Next Generation Survey GNSS

### **Trimble Catalyst DA2**

Trimble Catalyst is a revolutionary offering from Trimble that uses a software defined GNSS receiver technology.

The solution enables a customer to subscribe to the Catalyst service in order to enable the GNSS receiver to operate at a level of accuracy related to their subscription level.

#### Handle

- Lightweight Handle
- Provides the complete handheld experience
- Magnetic Mounted

- GIS Mapping & Data Collection
- GNSS Land Surveying
- Land Cadastral Management
- Utilities & Public Administration
- Aerial Mapping