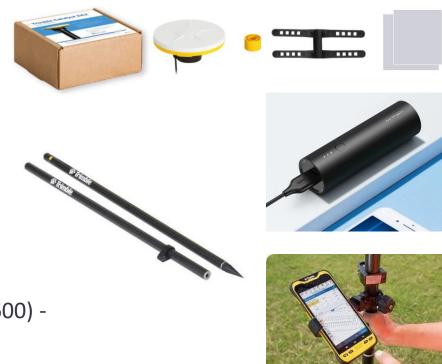

# **Catalyst DA2**

### **Turnkey Solution**

- 1. Main Unit
- 2. 2m Survey Pole
- 3. Power Bank
- 4. Software of choice
- 5. Accuracy Subscription of choice
- 6. Rugged Field Controller (Trimble TDC 600) -
  - Pole Clamp