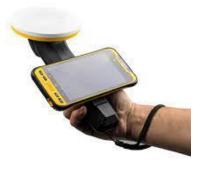

### **Trimble Catalyst DA2**

Trimble Catalyst is a revolutionary offering from Trimble that uses a software defined GNSS receiver technology.

The solution enables a customer to subscribe to the Catalyst service in order to enable the GNSS receiver to operate at a level of accuracy related to their subscription level.

Catalyst consists of the DA2 receiver, a power bank of your choice, any Android or iOS device, and your application.

# **Catalyst DA2**

### **Turnkey Solution**

- 1. Main Unit
- 2. 2m Survey Pole
- 3. Power Bank
- 4. Software of choice
- 5. Accuracy Subscription of choice
- 6. Rugged Field Controller (Trimble TDC 600) -
  - Pole Clamp

#### Handle

- Lightweight Handle
- Provides the complete handheld experience
- Magnetic Mounted

- GIS Mapping & Data Collection
- GNSS Land Surveying
- Land Cadastral Management
- Utilities & Public Administration
- Aerial Mapping