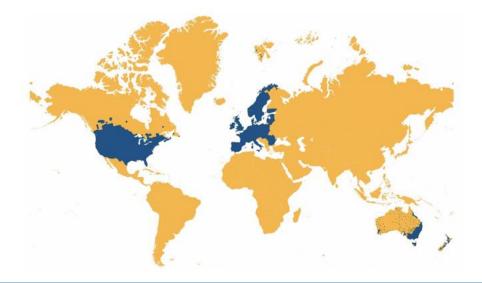

# Precision Accuracy Coverage

### Worldwide Accuracy: <2 cm

Trimble Corrections Hub (TCH) provides Catalyst subscribers the **Availability**, **Precision**, and **Speed of Convergence** that they need to get their job done quickly.