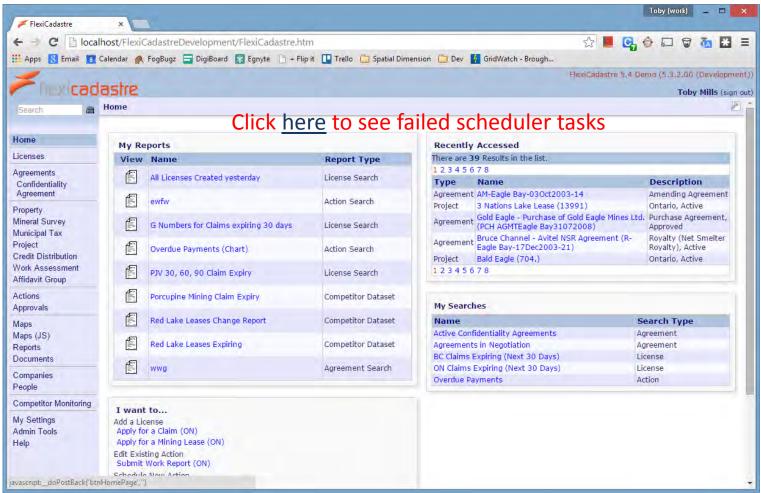

# Configuration & Diagnostic Options

Exception Test Messaging through Diagnostic Report

Home Page message for failed scheduler tasks

#### Support for SMTP Authentication

Mining Cadastre Map Portals