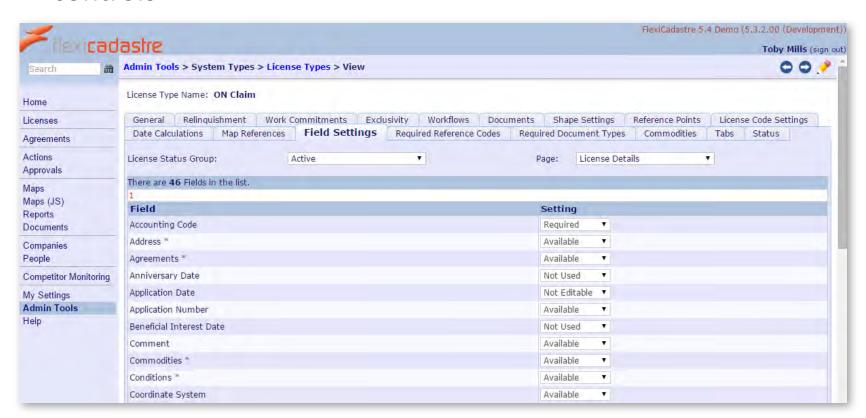

#### User Interface

Company, People & Actions Field Settings

Required / Available / Not Editable / Not Used

| Field                    | Setting        |
|--------------------------|----------------|
| Accounting Code          | Required ▼     |
| Address *                | Available ▼    |
| Agreements *             | Available ▼    |
| Anniversary Date         | Not Used ▼     |
| Application Date         | Not Editable ▼ |
| Application Number       | Available ▼    |
| Beneficial Interest Date | Not Editable ▼ |
| Comment                  | Available ▼    |
| Commodities *            | Available ▼    |
| Conditions *             | Available ▼    |
| Coordinate System        | Available ▼    |

Merge 'Tab Visibility' controls with new 'Field Settings' controls