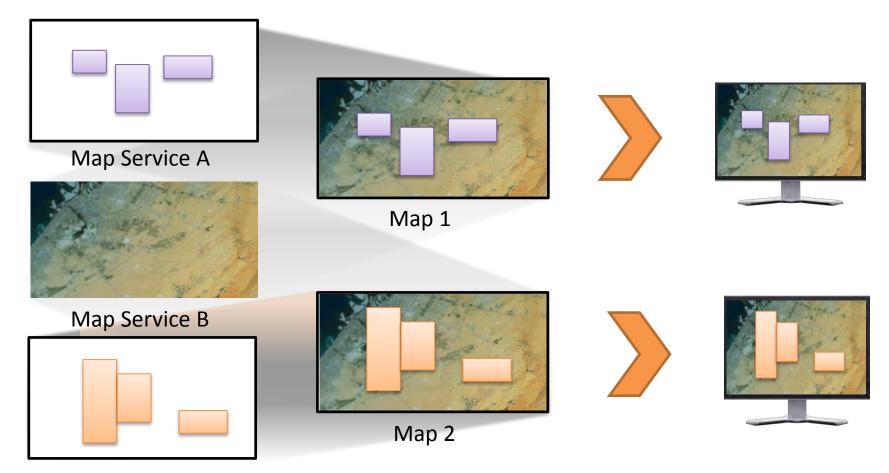

#### Mash-up map services

Map Service A

Map Service B

#### Mash-up map services