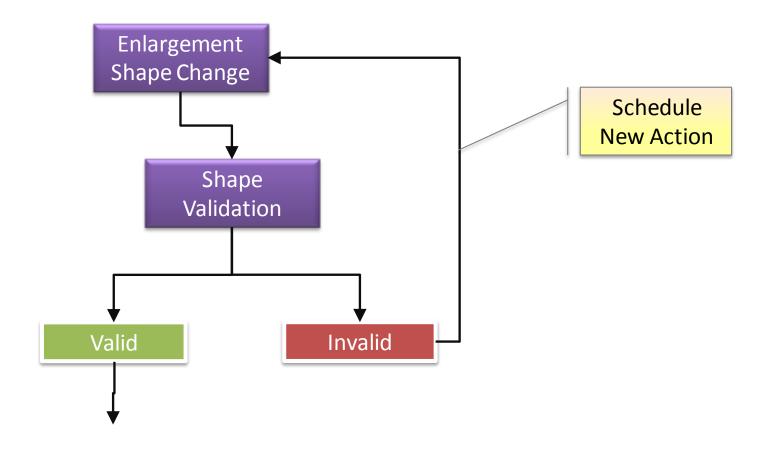

### Better role management for users

- Apply a profile (Roles, Authorization)
- Copy roles from one user to another

### Your Ideas ????

Ability to use the jurisdictions applied to an action type as a template for another.