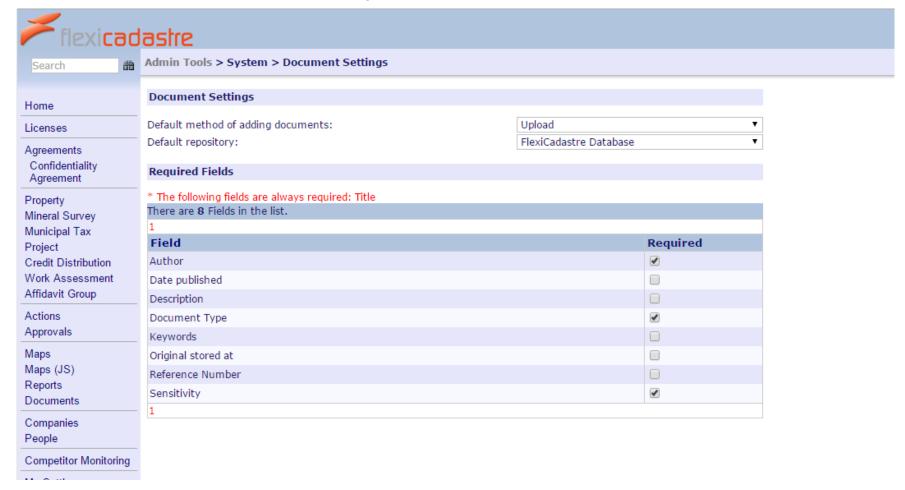

### **Productivity**

**Usability** 

Configurability

**Performance** 

Data Model & Required Fields
Business Rules

| Setting      | Description                     |
|--------------|---------------------------------|
| Required     | May be edited, may not be blank |
| Available    | May be edited, may be blank     |
| Not Editable | Visible, may not be edited      |
| Not Used     | Not visible                     |

Data Model & Required Fields
Business Rules

Data Model & Required Fields
Business Rules