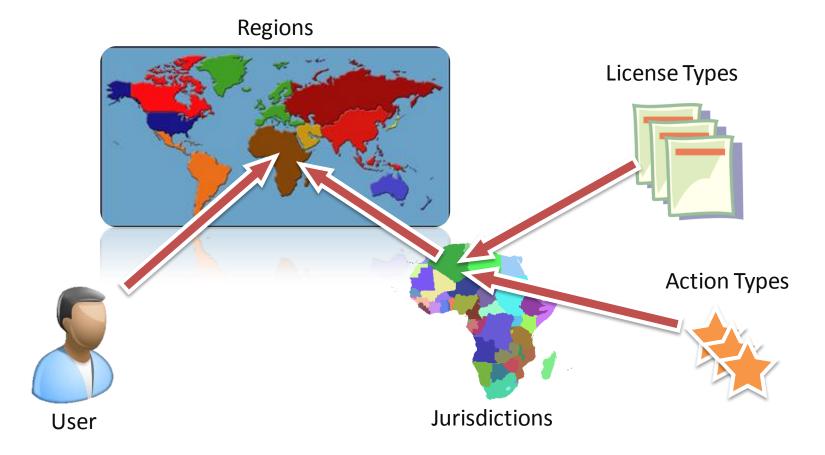

### Better role management for users

- Apply a profile (Roles, Authorization)
- Copy roles from one user to another

### Your Ideas ????

Ability to use the jurisdictions applied to an action type as a template for another.