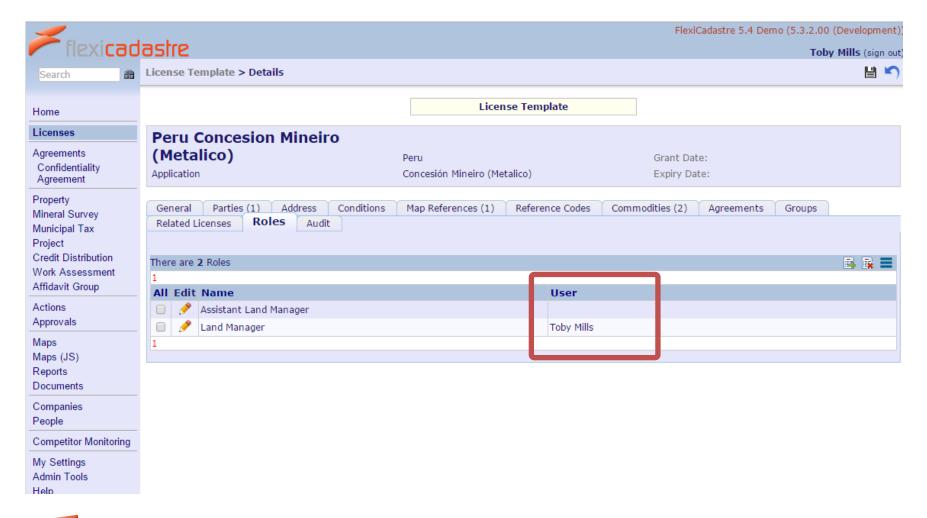

### Better role management for users

- Apply a profile (Roles, Authorization)
- Copy roles from one user to another