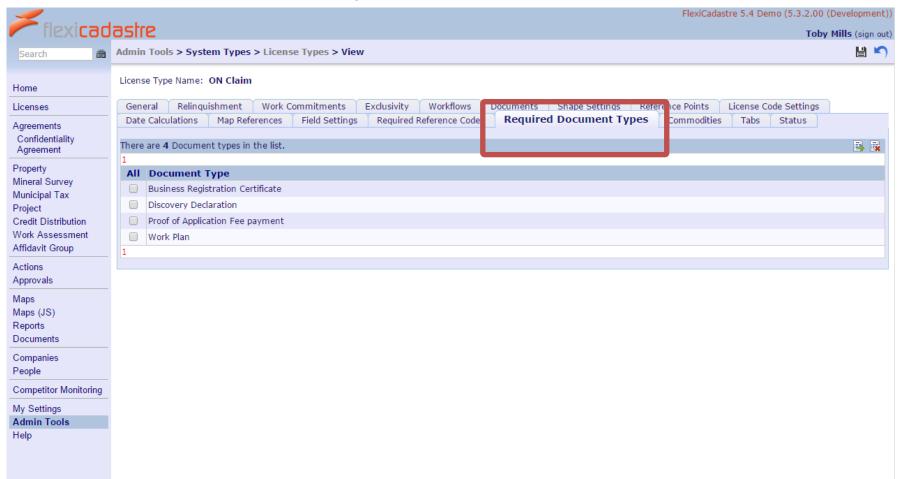

### **Productivity**

**Usability** 

Configurability

**Performance** 

Data Model & Required Fields
Business Rules

| Setting      | Description                     |
|--------------|---------------------------------|
| Required     | May be edited, may not be blank |
| Available    | May be edited, may be blank     |
| Not Editable | Visible, may not be edited      |
| Not Used     | Not visible                     |

Data Model & Required Fields
Business Rules

Data Model & Required Fields
Business Rules