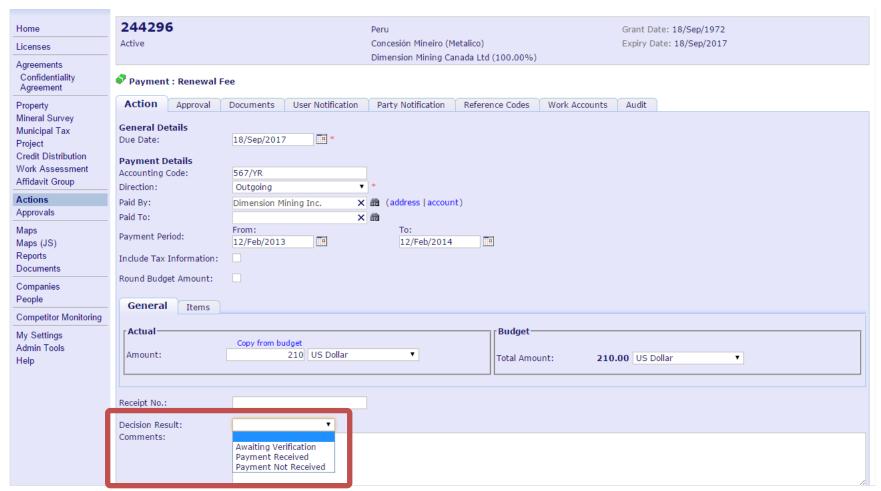

### **Productivity**

**Usability** 

Configurability

**Performance** 

Data Model & Required Fields
Business Rules

| Setting      | Description                     |
|--------------|---------------------------------|
| Required     | May be edited, may not be blank |
| Available    | May be edited, may be blank     |
| Not Editable | Visible, may not be edited      |
| Not Used     | Not visible                     |

Data Model & Required Fields
Business Rules

Data Model & Required Fields
Business Rules