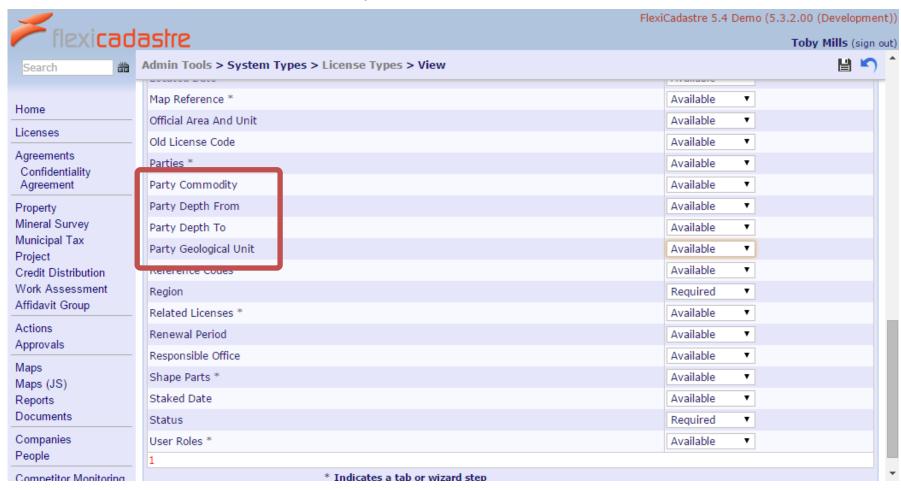

### **Productivity**

**Usability** 

Configurability

**Performance** 

Data Model & Required Fields
Business Rules

| Setting      | Description                     |
|--------------|---------------------------------|
| Required     | May be edited, may not be blank |
| Available    | May be edited, may be blank     |
| Not Editable | Visible, may not be edited      |
| Not Used     | Not visible                     |

Data Model & Required Fields
Business Rules

Data Model & Required Fields
Business Rules