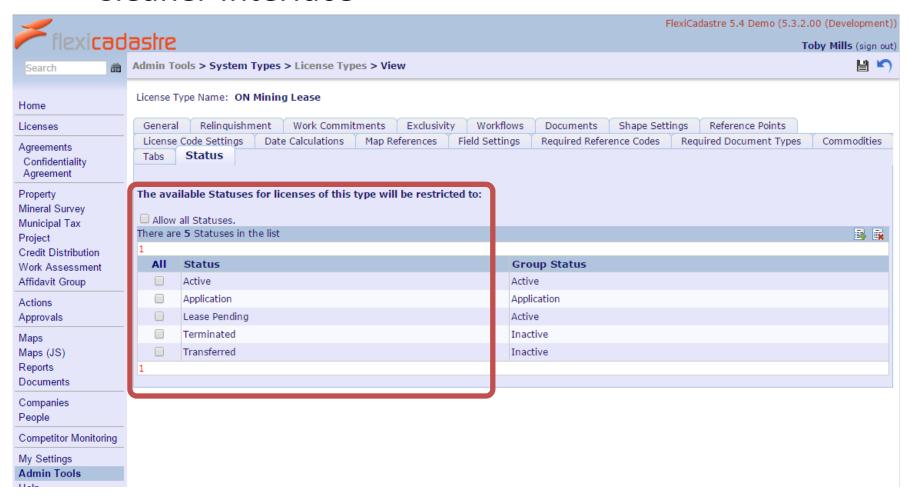

### **Productivity**

**Usability** 

Configurability

**Performance** 

Data Model & Required Fields
Business Rules

| Setting      | Description                     |
|--------------|---------------------------------|
| Required     | May be edited, may not be blank |
| Available    | May be edited, may be blank     |
| Not Editable | Visible, may not be edited      |
| Not Used     | Not visible                     |

Data Model & Required Fields
Business Rules

Data Model & Required Fields
Business Rules