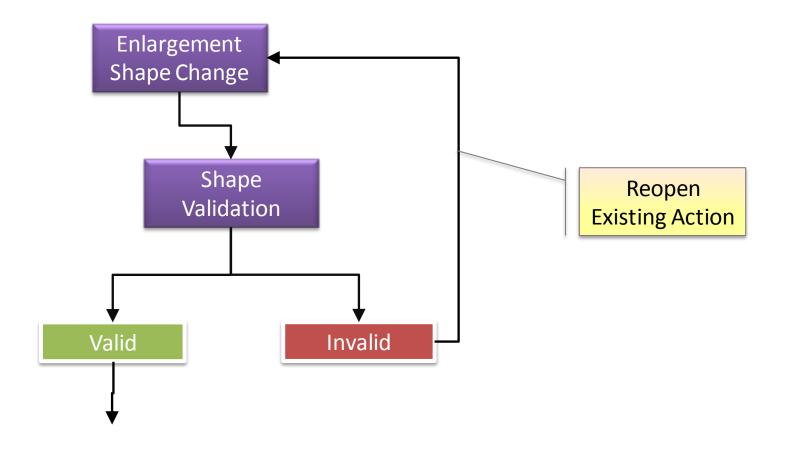

### Better role management for users

- Apply a profile (Roles, Authorization)
- Copy roles from one user to another

### Your Ideas ????

Ability to use the jurisdictions applied to an action type as a template for another.