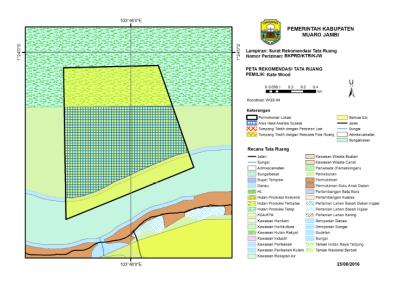

#### Kesesuaian Tata Ruang Melaporkan

 Nomor Perizinan:
 BKPRD/KTR/KJW
 Jenis Perizinan:
 Kesesuaian Tata Ruang - Perkebunan

 Pemilik:
 Kate Wood
 Area:
 94.4534 Ha

Tanggal Permohonan: 25/08/2016

#### Hasil Analisis Spasial

- SSRS Engine
- All searchable objects available
- Fully integrated with day to day usage of landfolio
- Demo