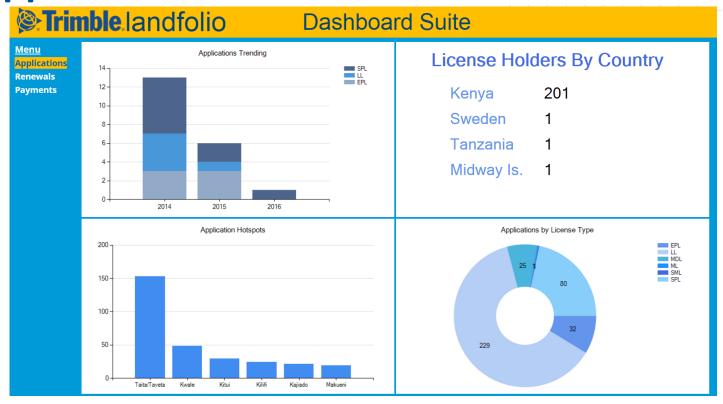

|               | 20000.00 KES    | 07/01/2015 |
| 65/2013            | MDL          | Spatial Zen International Ltd (100%)    | Kitui  | Fee: Annual Dealer | Open          |               | 20000.00 KES    | 07/01/2015 |
| 9/2014             | MDL          | Spatial Zen International Ltd<br>(100%) | Kitui  | Fee: Annual Dealer | Open          |               | 20000.00 KES    | 07/01/2015 |





#### Payments by Action Type











--- SPL

## **Custom Report Process**



- The "need"
- Mock-up
- Estimate
- Development
- Testing
- Sign off



## **Dashboards**



- Summary view of the system
- "Red flags"
- Inefficiencies
- Financial Forecasting
- Financial Limitations
- Tailored to client's data model
- Demo



# **Corporate Dashboard**







## **Applications Dashboard**





# **Payments Dashboard**





## **Renewals Dashboard**

### Trimble landfolio **Dashboard Suite** Menu Licenses By Renewal Period Renewals **Applications** Renewals 300 2016 **Payments** 250 Q4 200 3 150 2017 100 Q1 Q4 50 0 605 outstanding renewals. upcoming renewals.



## **Additional Services**



- SSRS Report Training
- Bl Integration
- Data Warehousing



# **Landfolio Reporting and Dashboards**

Questions/comments?