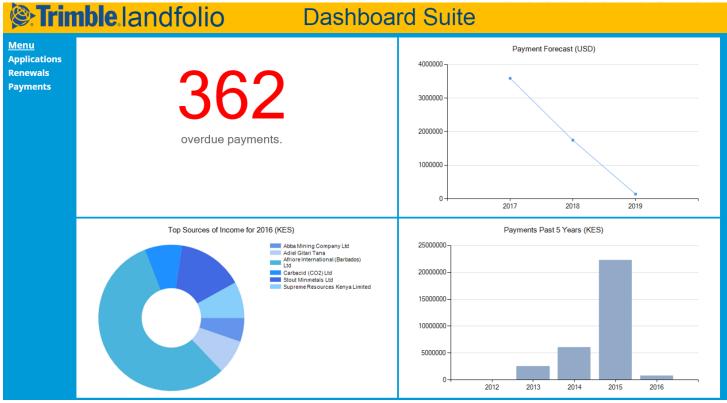

000.00 KES    | 07/01/2015 |
| 65/2013            | MDL          | Spatial Zen International Ltd (100%)    | Kitui  | Fee: Annual Dealer | Open          |               | 20000.00 KES    | 07/01/2015 |
| 9/2014             | MDL          | Spatial Zen International Ltd<br>(100%) | Kitui  | Fee: Annual Dealer | Open          |               | 20000.00 KES    | 07/01/2015 |





#### Payments by Action Type











--- SPL

## **Custom Report Process**



- The "need"
- Mock-up
- Estimate
- Development
- Testing
- Sign off



## **Dashboards**



- Summary view of the system
- "Red flags"
- Inefficiencies
- Financial Forecasting
- Financial Limitations
- Tailored to client's data model
- Demo



# **Corporate Dashboard**







## **Applications Dashboard**





# **Payments Dashboard**





## **Renewals Dashboard**

### Trimble landfolio **Dashboard Suite** Menu Licenses By Renewal Period Renewals **Applications** Renewals 300 2016 **Payments** 250 Q4 200 3 150 2017 100 Q1 Q4 50 0 605 outstanding renewals. upcoming renewals.



## **Additional Services**



- SSRS Report Training
- Bl Integration
- Data Warehousing



# **Landfolio Reporting and Dashboards**

Questions/comments?