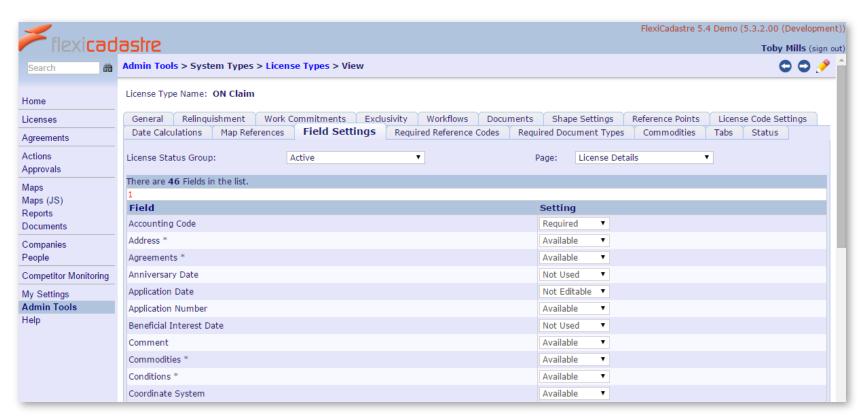

#### User Interface

Company, People & Actions Field Settings

Required / Available / Not Editable / Not Used

| Field                    | Setting        |
|--------------------------|----------------|
| Accounting Code          | Required ▼     |
| Address *                | Available ▼    |
| Agreements *             | Available ▼    |
| Anniversary Date         | Not Used ▼     |
| Application Date         | Not Editable ▼ |
| Application Number       | Available ▼    |
| Beneficial Interest Date | Not Editable ▼ |
| Comment                  | Available ▼    |
| Commodities *            | Available ▼    |
| Conditions *             | Available ▼    |
| Coordinate System        | Available ▼    |

## Merge 'Tab Visibility' controls with new 'Field Settings' controls