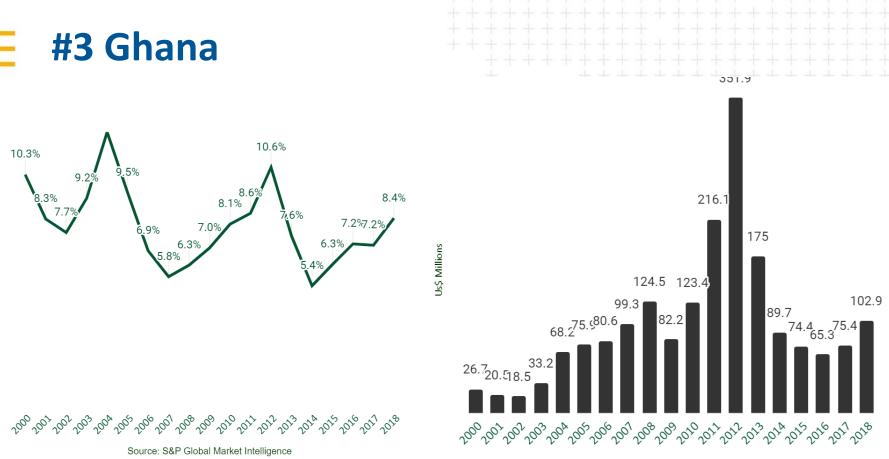

TRANSFORMING THE WAY THE WORLD WORKS

103 destination country mining industries

#### Where does Africa's mining money come from? And where does it go?



US\$8.6bn raised from 11 source country stock exchanges

39 destination country mining industries



#### Where does Africa's mining money come from? And where does it go? excl. South Africa



US\$4.7bn raised from 10 source country stock exchanges

38 destination country mining industries





## Attracting Mining Investment





## African Exploration Budgets: 2000-2018

All Africa's Exploration Budgets 2000 - 2018





#### Top 10 Jurisdictions - % Share of Exploration Budgets





**#1 DRC** 



Source: S&P Global Market Intelligence











30U.J

Source: S&P Global Market Intelligence



TRANSFORMING THE WAY THE WORLD WORKS





TRANSFORMING THE WAY THE WORLD WORKS



Source: S&P Global Market Intelligence



Trimble.



## = #4 Cote d'Ivoire











# **#6 South Africa**

27.7% .0%

28.4%



403.0

Us\$ Millions







TRANSFORMING THE WAY THE WORLD WORKS









TRANSFORMING THE WAY THE WORLD WORKS



TRANSFORMING THE WAY THE WORLD WORKS

Se irimdie.

## Attracting Mining Investment