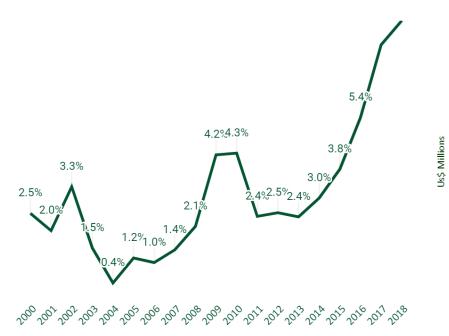

# **#6 South Africa**

27.7% .0%

28.4%

403.0

Us\$ Millions

TRANSFORMING THE WAY THE WORLD WORKS

TRANSFORMING THE WAY THE WORLD WORKS

TRANSFORMING THE WAY THE WORLD WORKS