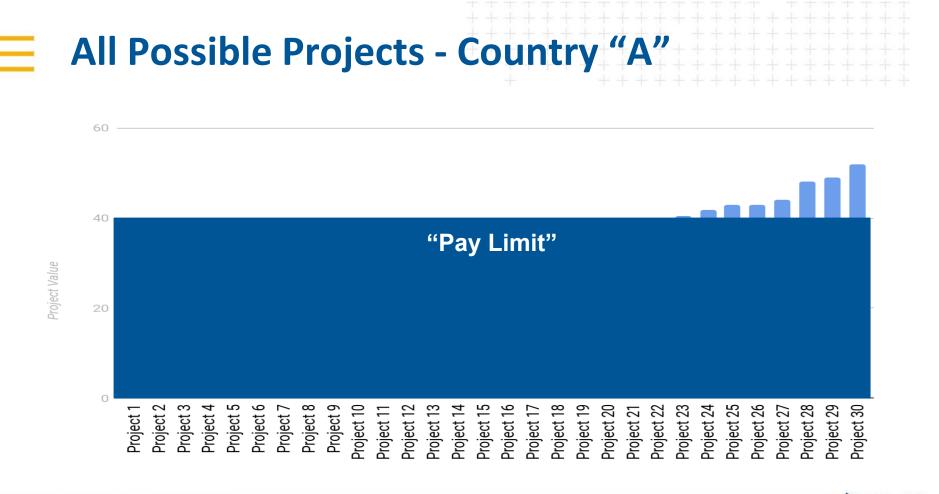

## African Exploration Budgets: 2000-2018

All Africa's Exploration Budgets 2000 - 2018

#### Top 10 Jurisdictions - % Share of Exploration Budgets

**#1 DRC** 

Source: S&P Global Market Intelligence

30U.J

Source: S&P Global Market Intelligence

TRANSFORMING THE WAY THE WORLD WORKS

TRANSFORMING THE WAY THE WORLD WORKS

Source: S&P Global Market Intelligence

Trimble.