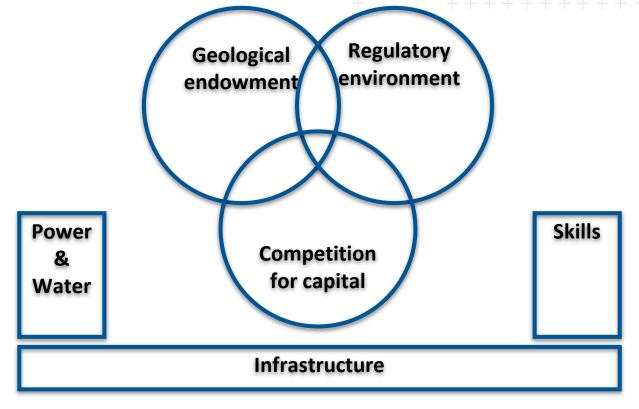

Miller

What attracts mining investment? A practioner's perspective.

## Attracting Mining Investment















Trimble.

## Attracting Mining Investment





# Where does the world's mining money come from? And where does it go?





.



Trimble.

 US\$ 123bn raised from 36 source country stock exchanges

TRANSFORMING THE WAY THE WORLD WORKS

103 destination country mining industries

#### Where does Africa's mining money come from? And where does it go?



US\$8.6bn raised from 11 source country stock exchanges

39 destination country mining industries



#### Where does Africa's mining money come from? And where does it go? excl. South Africa



US\$4.7bn raised from 10 source country stock exchanges

38 destination country mining industries





## Attracting Mining Investment





## African Exploration Budgets: 2000-2018

All Africa's Exploration Budgets 2000 - 2018





#### Top 10 Jurisdictions - % Share of Exploration Budgets





**#1 DRC** 



Source: S&P Global Market Intelligence











30U.J

Source: S&P Global Market Intelligence



TRANSFORMING THE WAY THE WORLD WORKS





TRANSFORMING THE WAY THE WORLD WORKS



Source: S&P Global Market Intelligence



Trimble.



## = #4 Cote d'Ivoire











# **#6 South Africa**

27.7% .0%

28.4%



403.0

Us\$ Millions







TRANSFORMING THE WAY THE WORLD WORKS









TRANSFORMING THE WAY THE WORLD WORKS



TRANSFORMING THE WAY THE WORLD WORKS

Se irimdie.

## Attracting Mining Investment