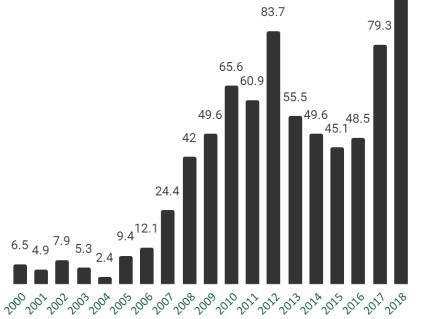

## African Exploration Budgets: 2000-2018

All Africa's Exploration Budgets 2000 - 2018