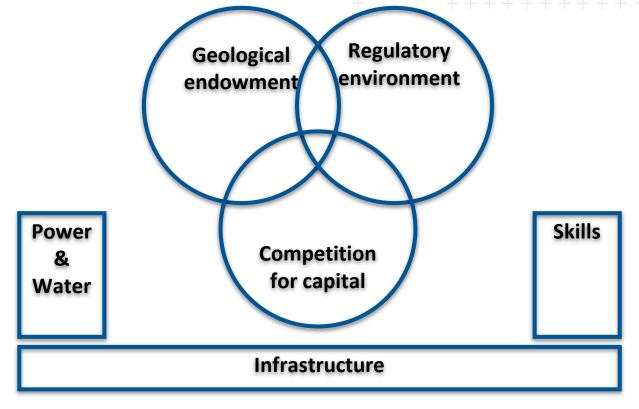

10 source country stock exchanges

38 destination country mining industries





## Attracting Mining Investment





## African Exploration Budgets: 2000-2018

All Africa's Exploration Budgets 2000 - 2018





#### Top 10 Jurisdictions - % Share of Exploration Budgets





**#1 DRC** 



Source: S&P Global Market Intelligence











30U.J

Source: S&P Global Market Intelligence



TRANSFORMING THE WAY THE WORLD WORKS





TRANSFORMING THE WAY THE WORLD WORKS



Source: S&P Global Market Intelligence



Trimble.



## = #4 Cote d'Ivoire











# **#6 South Africa**

27.7% .0%

28.4%



403.0

Us\$ Millions







TRANSFORMING THE WAY THE WORLD WORKS









TRANSFORMING THE WAY THE WORLD WORKS



TRANSFORMING THE WAY THE WORLD WORKS

Se irimdie.

## Attracting Mining Investment