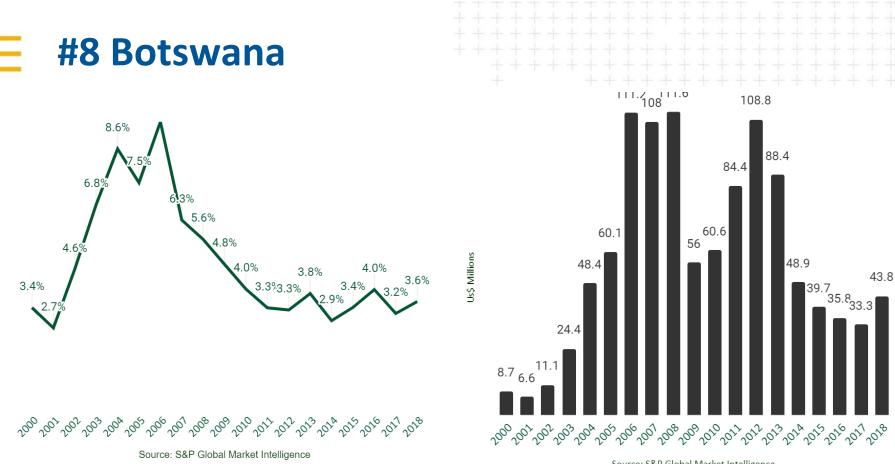

ing industries



#### Where does Africa's mining money come from? And where does it go? excl. South Africa



US\$4.7bn raised from 10 source country stock exchanges

38 destination country mining industries





## Attracting Mining Investment





## African Exploration Budgets: 2000-2018

All Africa's Exploration Budgets 2000 - 2018





#### Top 10 Jurisdictions - % Share of Exploration Budgets





**#1 DRC** 



Source: S&P Global Market Intelligence











30U.J

Source: S&P Global Market Intelligence



TRANSFORMING THE WAY THE WORLD WORKS





TRANSFORMING THE WAY THE WORLD WORKS



Source: S&P Global Market Intelligence



Trimble.



## = #4 Cote d'Ivoire











# **#6 South Africa**

27.7% .0%

28.4%



403.0

Us\$ Millions







TRANSFORMING THE WAY THE WORLD WORKS









TRANSFORMING THE WAY THE WORLD WORKS



TRANSFORMING THE WAY THE WORLD WORKS

Se irimdie.

## Attracting Mining Investment