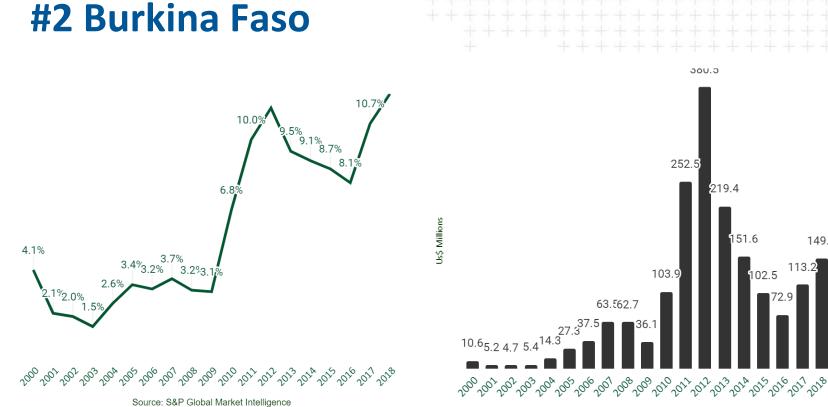

#### Top 10 Jurisdictions - % Share of Exploration Budgets

**#1 DRC** 

Source: S&P Global Market Intelligence

30U.J

Source: S&P Global Market Intelligence

TRANSFORMING THE WAY THE WORLD WORKS

TRANSFORMING THE WAY THE WORLD WORKS