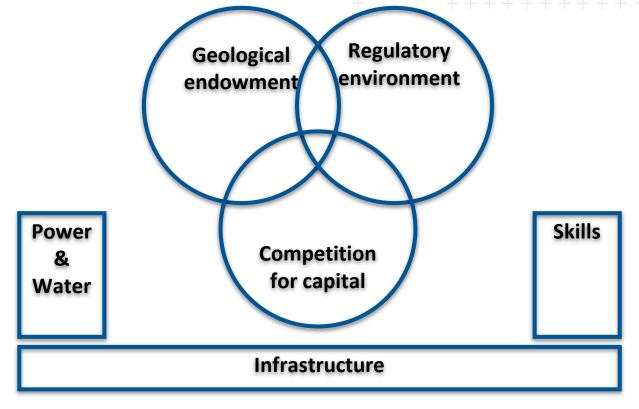

Landfolio for Natural Resources User Conference 2020 Paul Miller

What attracts mining investment? A practioner's perspective.

## Attracting Mining Investment















Trimble.

## Attracting Mining Investment





# Where does the world's mining money come from? And where does it go?





.



Trimble.

 US\$ 123bn raised from 36 source country stock exchanges

TRANSFORMING THE WAY THE WORLD WORKS

103 destination country mining industries

#### Where does Africa's mining money come from? And where does it go?



US\$8.6bn raised from 11 source country stock exchanges

39 destination country mining industries



#### Where does Africa's mining money come from? And where does it go? excl. South Africa



US\$4.7bn raised from 10 source country stock exchanges

38 destination country mining industries





## Attracting Mining Investment





## African Exploration Budgets: 2000-2018

All Africa's Exploration Budgets 2000 - 2018





#### To