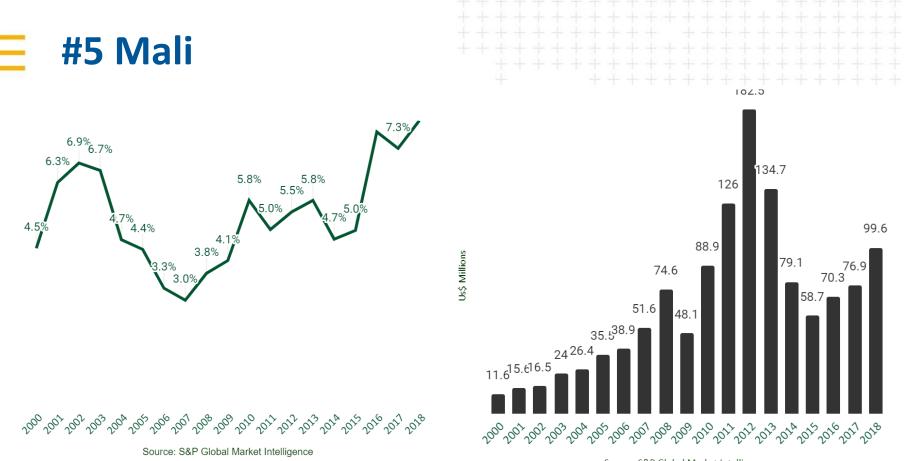

#### Top 10 Jurisdictions - % Share of Exploration Budgets

**#1 DRC** 

Source: S&P Global Market Intelligence

30U.J

Source: S&P Global Market Intelligence

TRANSFORMING THE WAY THE WORLD WORKS

TRANSFORMING THE WAY THE WORLD WORKS

Source: S&P Global Market Intelligence

Trimble.