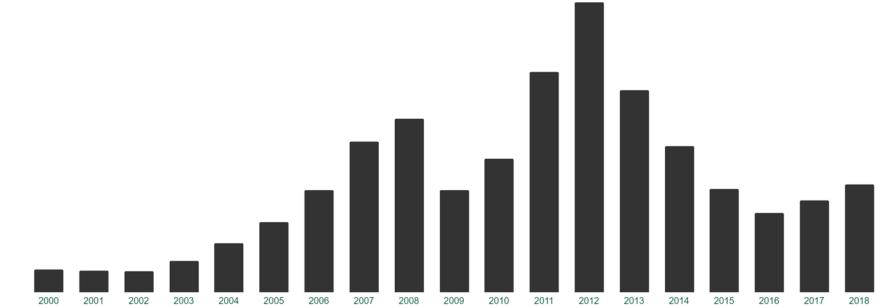

## African Exploration Budgets: 2000-2018

All Africa's Exploration Budgets 2000 - 2018