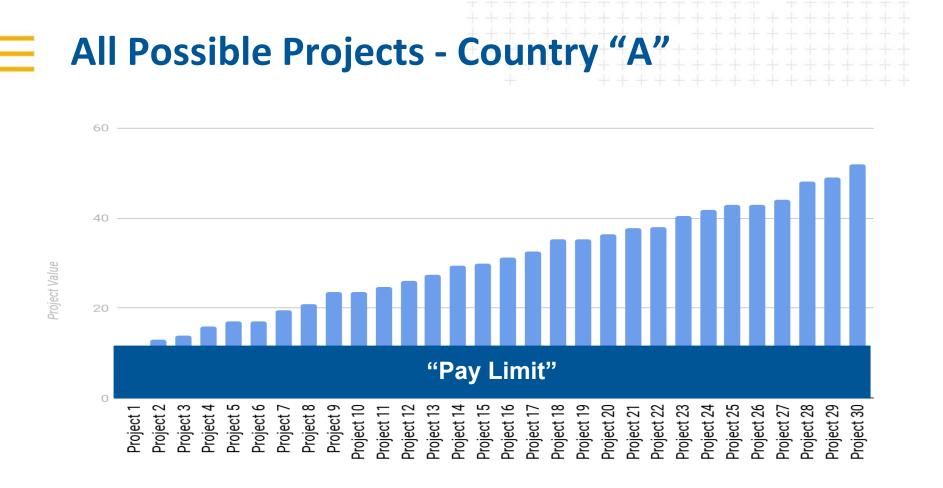

## African Exploration Budgets: 2000-2018

All Africa's Exploration Budgets 2000 - 2018

#### Top 10 Jurisdictions - % Share of Exploration Budgets

**#1 DRC** 

Source: S&P Global Market Intelligence

30U.J

Source: S&P Global Market Intelligence

TRANSFORMING THE WAY THE WORLD WORKS

TRANSFORMING THE WAY THE WORLD WORKS

Source: S&P Global Market Intelligence

Trimble.