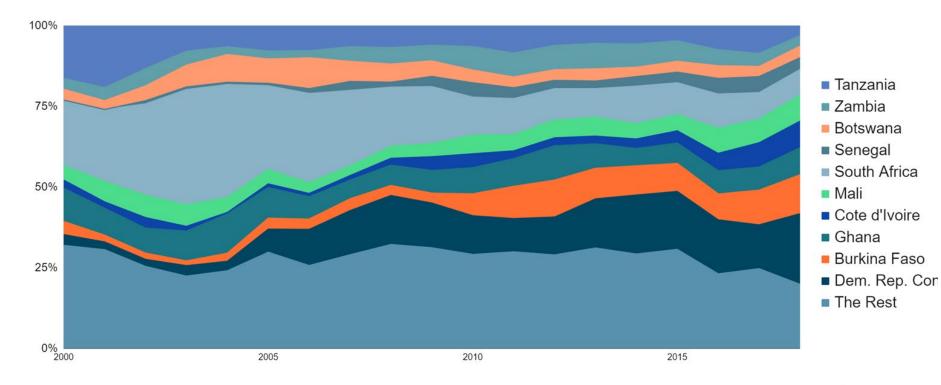

## African Exploration Budgets: 2000-2018

All Africa's Exploration Budgets 2000 - 2018

#### Top 10 Jurisdictions - % Share of Exploration Budgets

**#1 DRC** 

Source: S&P Global Market Intelligence

30U.J

Source: S&P Global Market Intelligence

TRANSFORMING THE WAY THE WORLD WORKS

TRANSFORMING THE WAY THE WORLD WORKS

Source: S&P Global Market Intelligence

Trimble.