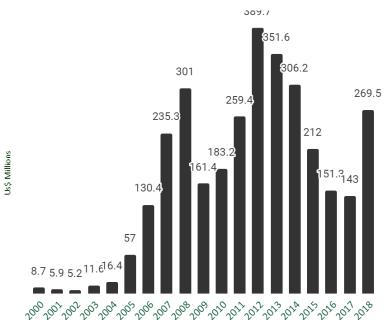

where does it go?





.



Trimble.

 US\$ 123bn raised from 36 source country stock exchanges

TRANSFORMING THE WAY THE WORLD WORKS

103 destination country mining industries

#### Where does Africa's mining money come from? And where does it go?



US\$8.6bn raised from 11 source country stock exchanges

39 destination country mining industries



#### Where does Africa's mining money come from? And where does it go? excl. South Africa



US\$4.7bn raised from 10 source country stock exchanges

38 destination country mining industries





## Attracting Mining Investment





## African Exploration Budgets: 2000-2018

All Africa's Exploration Budgets 2000 - 2018





#### Top 10 Jurisdictions - % Share of Exploration Budgets





**#1 DRC** 



Source: S&P Global Market Intelligence











30U.J

Source: S&P Global Market Intelligence



TRANSFORMING THE WAY THE WORLD WORKS





TRANSFORMING THE WAY THE WORLD WORKS



Source: S&P Global Market Intelligence



Trimble.



## = #4 Cote d'Ivoire











# **#6 South Africa**

27.7% .0%

28.4%



403.0

Us\$ Millions







TRANSFORMING THE WAY THE WORLD WORKS









TRANSFORMING THE WAY THE WORLD WORKS



TRANSFORMING THE WAY THE WORLD WORKS

Se irimdie.

## Attracting Mining Investment