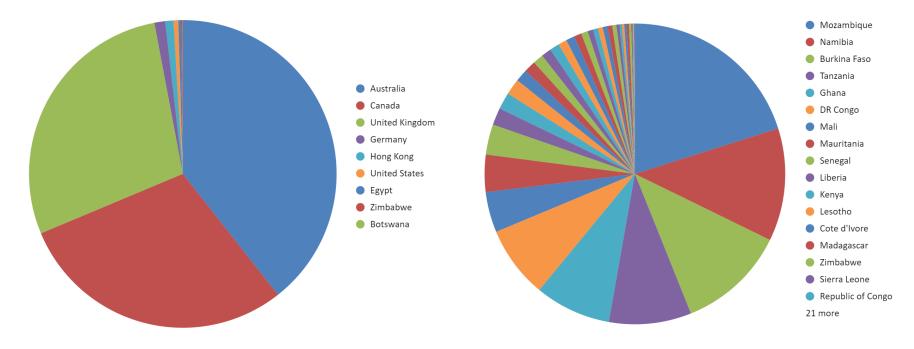

#### Where does Africa's mining money come from? And where does it go? excl. South Africa

US\$4.7bn raised from 10 source country stock exchanges

38 destination country mining industries