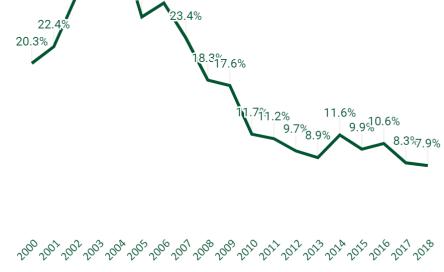

m? And where does it go?



US\$8.6bn raised from 11 source country stock exchanges

39 destination country mining industries



#### Where does Africa's mining money come from? And where does it go? excl. South Africa



US\$4.7bn raised from 10 source country stock exchanges

38 destination country mining industries





## Attracting Mining Investment





## African Exploration Budgets: 2000-2018

All Africa's Exploration Budgets 2000 - 2018





#### Top 10 Jurisdictions - % Share of Exploration Budgets





**#1 DRC** 



Source: S&P Global Market Intelligence











30U.J

Source: S&P Global Market Intelligence



TRANSFORMING THE WAY THE WORLD WORKS





TRANSFORMING THE WAY THE WORLD WORKS



Source: S&P Global Market Intelligence



Trimble.



## = #4 Cote d'Ivoire











# **#6 South Africa**

27.7% .0%

28.4%



403.0

Us\$ Millions







TRANSFORMING THE WAY THE WORLD WORKS









TRANSFORMING THE WAY THE WORLD WORKS



TRANSFORMING THE WAY THE WORLD WORKS

Se irimdie.

## Attracting Mining Investment