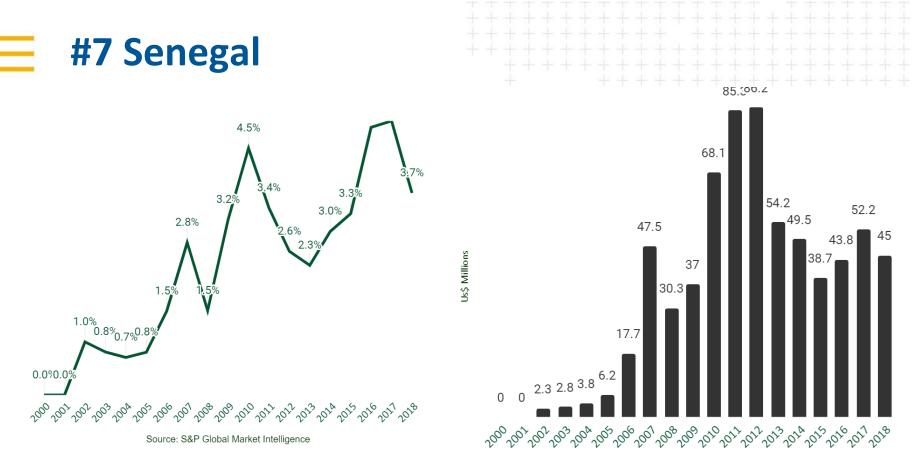

tock exchanges

39 destination country mining industries



#### Where does Africa's mining money come from? And where does it go? excl. South Africa



US\$4.7bn raised from 10 source country stock exchanges

38 destination country mining industries





## Attracting Mining Investment





## African Exploration Budgets: 2000-2018

All Africa's Exploration Budgets 2000 - 2018





#### Top 10 Jurisdictions - % Share of Exploration Budgets





**#1 DRC** 



Source: S&P Global Market Intelligence











30U.J

Source: S&P Global Market Intelligence



TRANSFORMING THE WAY THE WORLD WORKS





TRANSFORMING THE WAY THE WORLD WORKS



Source: S&P Global Market Intelligence



Trimble.



## = #4 Cote d'Ivoire











# **#6 South Africa**

27.7% .0%

28.4%



403.0

Us\$ Millions







TRANSFORMING THE WAY THE WORLD WORKS









TRANSFORMING THE WAY THE WORLD WORKS



TRANSFORMING THE WAY THE WORLD WORKS

Se irimdie.

## Attracting Mining Investment