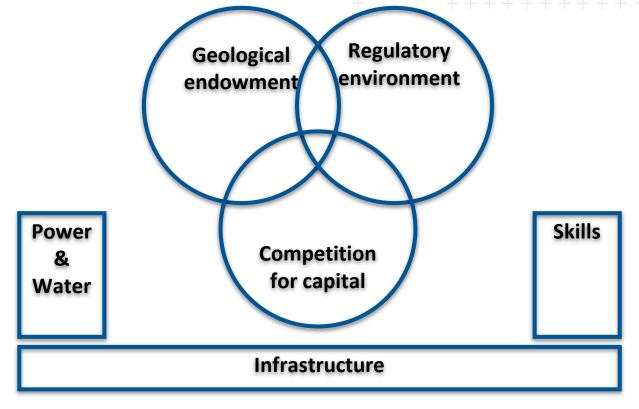

Landfolio for Natural Resources User Conference 2020 Paul Miller

What attracts mining investment? A practioner's perspective.

## Attracting Mining Investment















Trimble.

## Attracting Mining Investment





# Where does the world's mining money come from? And where does it go?





.



Trimble.

 US\$ 123bn raised from 36 source country stock exchanges

TRANSFORMING THE WAY THE WORLD WORKS

103 destination country mining industries

#### Where does Africa's mining money come from? And where does it go?



US\$8.6bn raised from 11 source country stock exchanges

39 destination country mining industries



#### Where does Africa's mining money come from? And where does it go? excl. South Africa



US\$4.7bn raised from 10 source country stock exchanges

38 destination country mining industries





## Attracting Mining Investment





## African Exploration Budgets: 2000-2018

All Africa's Exploration Budgets 2000 - 2018





#### Top 10 Jurisdictions - % Share of Exploration Budgets