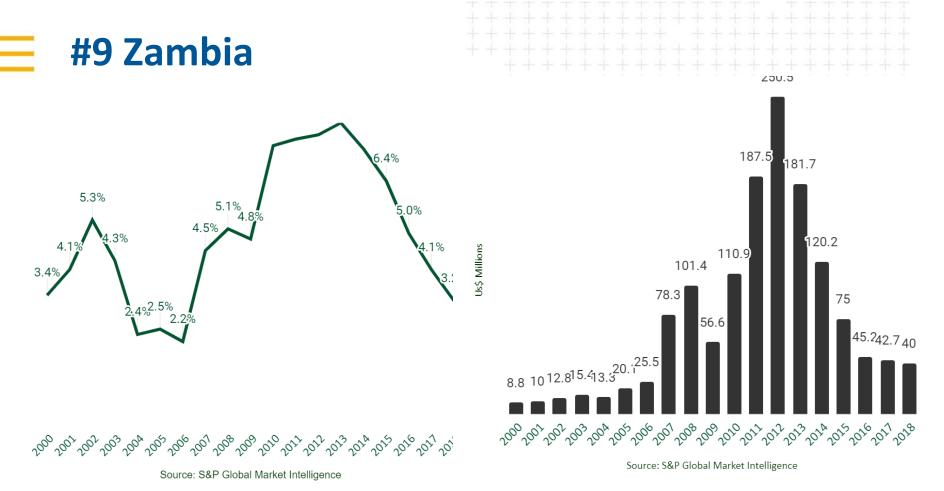

industries



#### Where does Africa's mining money come from? And where does it go? excl. South Africa



US\$4.7bn raised from 10 source country stock exchanges

38 destination country mining industries





## Attracting Mining Investment





## African Exploration Budgets: 2000-2018

All Africa's Exploration Budgets 2000 - 2018





#### Top 10 Jurisdictions - % Share of Exploration Budgets





**#1 DRC** 



Source: S&P Global Market Intelligence











30U.J

Source: S&P Global Market Intelligence



TRANSFORMING THE WAY THE WORLD WORKS





TRANSFORMING THE WAY THE WORLD WORKS



Source: S&P Global Market Intelligence



Trimble.



## = #4 Cote d'Ivoire











# **#6 South Africa**

27.7% .0%

28.4%



403.0

Us\$ Millions







TRANSFORMING THE WAY THE WORLD WORKS









TRANSFORMING THE WAY THE WORLD WORKS



TRANSFORMING THE WAY THE WORLD WORKS

Se irimdie.

## Attracting Mining Investment