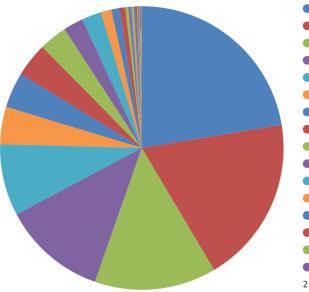

# Where does the world's mining money come from? And where does it go?

.

Trimble.

 US\$ 123bn raised from 36 source country stock exchanges

TRANSFORMING THE WAY THE WORLD WORKS

103 destination country mining industries