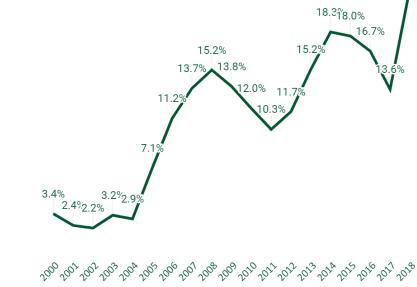

oes the world's mining money come from? And where does it go?





.



Trimble.

 US\$ 123bn raised from 36 source country stock exchanges

TRANSFORMING THE WAY THE WORLD WORKS

103 destination country mining industries

#### Where does Africa's mining money come from? And where does it go?



US\$8.6bn raised from 11 source country stock exchanges

39 destination country mining industries



#### Where does Africa's mining money come from? And where does it go? excl. South Africa



US\$4.7bn raised from 10 source country stock exchanges

38 destination country mining industries





## Attracting Mining Investment





## African Exploration Budgets: 2000-2018

All Africa's Exploration Budgets 2000 - 2018





#### Top 10 Jurisdictions - % Share of Exploration Budgets





**#1 DRC** 



Source: S&P Global Market Intelligence











30U.J

Source: S&P Global Market Intelligence



TRANSFORMING THE WAY THE WORLD WORKS





TRANSFORMING THE WAY THE WORLD WORKS



Source: S&P Global Market Intelligence



Trimble.



## = #4 Cote d'Ivoire











# **#6 South Africa**

27.7% .0%

28.4%



403.0

Us\$ Millions







TRANSFORMING THE WAY THE WORLD WORKS









TRANSFORMING THE WAY THE WORLD WORKS



TRANSFORMING THE WAY THE WORLD WORKS

Se irimdie.

## Attracting Mining Investment