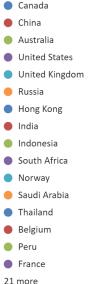

#### Where does Africa's mining money come from? And where does it go?

US\$8.6bn raised from 11 source country stock exchanges

39 destination country mining industries