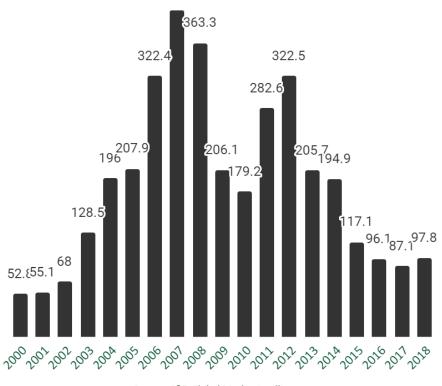

# **#6 South Africa**

27.7% .0%

28.4%

403.0

Us\$ Millions

TRANSFORMING THE WAY THE WORLD WORKS

TRANSFORMING THE WAY THE WORLD WORKS

TRANSFORMING THE WAY THE WORLD WORKS