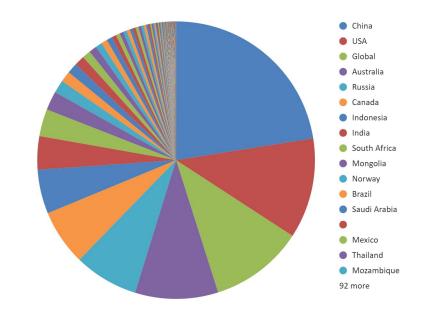

# Where does the world's mining money come from? And where does it go?

.

Trimble.

 US\$ 123bn raised from 36 source country stock exchanges

TRANSFORMING THE WAY THE WORLD WORKS

103 destination country mining industries