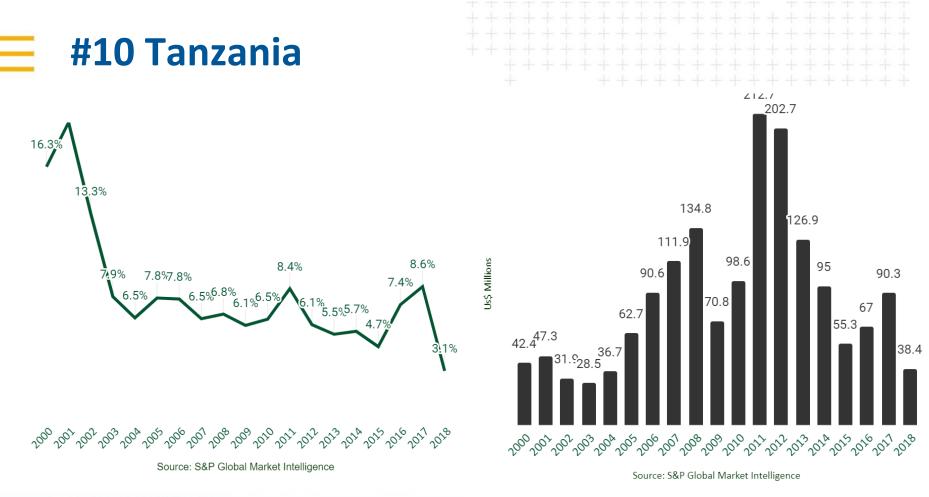

## African Exploration Budgets: 2000-2018

All Africa's Exploration Budgets 2000 - 2018