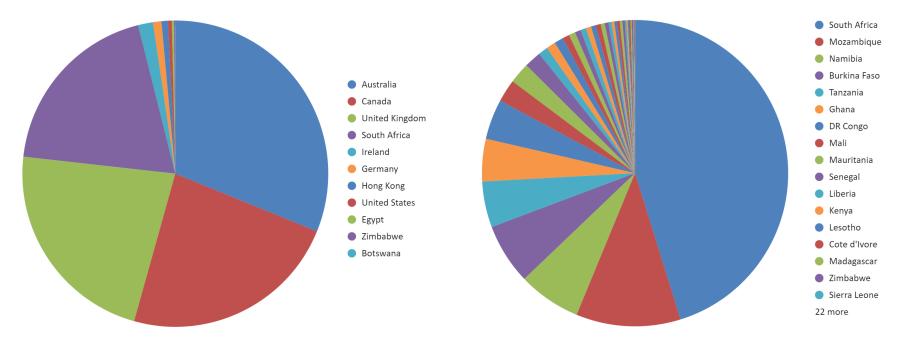

# Where does the world's mining money come from? And where does it go?

.

Trimble.

 US\$ 123bn raised from 36 source country stock exchanges

TRANSFORMING THE WAY THE WORLD WORKS

103 destination country mining industries

#### Where does Africa's mining money come from? And where does it go?

US\$8.6bn raised from 11 source country stock exchanges

39 destination country mining industries