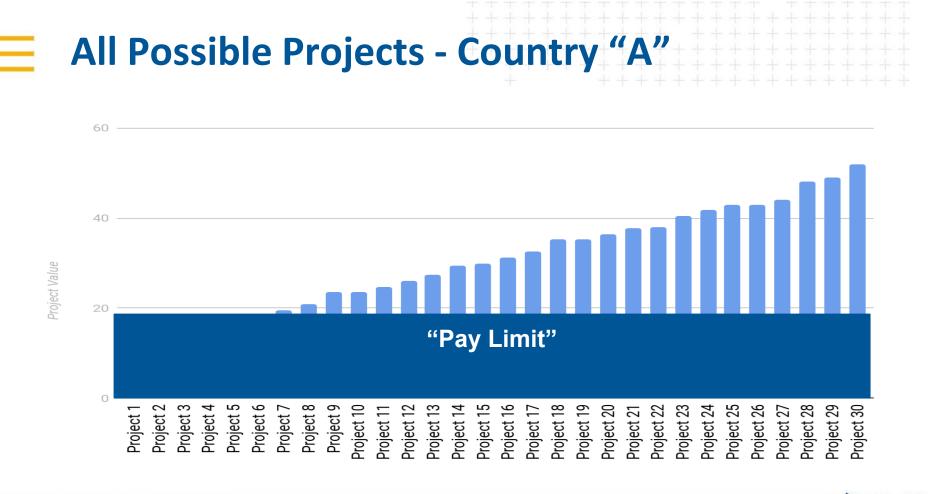

## African Exploration Budgets: 2000-2018

All Africa's Exploration Budgets 2000 - 2018

#### Top 10 Jurisdictions - % Share of Exploration Budgets

**#1 DRC** 

Source: S&P Global Market Intelligence

30U.J

Source: S&P Global Market Intelligence

TRANSFORMING THE WAY THE WORLD WORKS

TRANSFORMING THE WAY THE WORLD WORKS

Source: S&P Global Market Intelligence

Trimble.