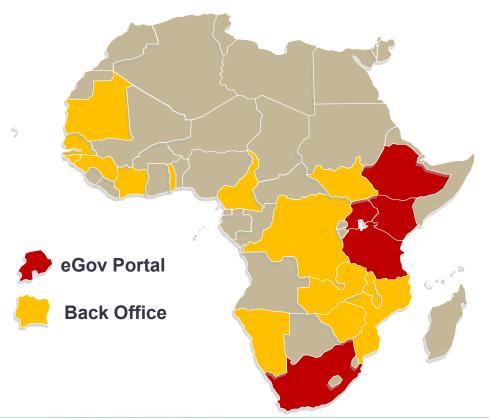

#### **African Government Landfolio 6 Customer Base**

2003 Mozambique

2005 Tanzania

2006 Zambia

2007 DR Congo

2008 Ethiopia

2009 Senegal

2011 Uganda

2012 Kenya

2013 Namibia

2014 South Sudan

**2015 Ivory Coast** 

2015 Guinea-Bissau

2016 Malawi

2016 Cameroon

2016 Zimbabwe

2017 Guinea

2018 Mauritania

**2018 Togo** 

2019 South Africa