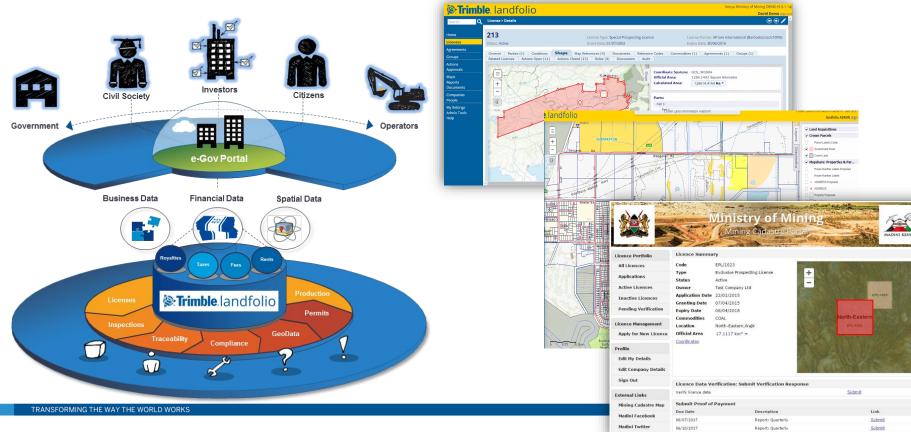

S & Canada







Real Estate





#### **African Government Landfolio 6 Customer Base**



2003 Mozambique

2005 Tanzania

2006 Zambia

2007 DR Congo

2008 Ethiopia

2009 Senegal

2011 Uganda

2012 Kenya

2013 Namibia

2014 South Sudan

**2015 Ivory Coast** 

2015 Guinea-Bissau

2016 Malawi

2016 Cameroon

2016 Zimbabwe

2017 Guinea

2018 Mauritania

**2018 Togo** 

2019 South Africa



#### **Global Government Landfolio 6 Customer Base**



# **Our Government Clients – Land**

Registry Ø Cadastre



Trinidad and Tobago



Belize



Anguilla



Antigua and Barbudu



Bermuda



St Kitts and Nevis



Jamaica



Lesotho

State Lands







First Nations



FOREST COUNTY POTAWATOMI Keeper of the Fire





# Landfolio – the Platform for Natural Resource Management .... And so much more ....



Share on Social Media