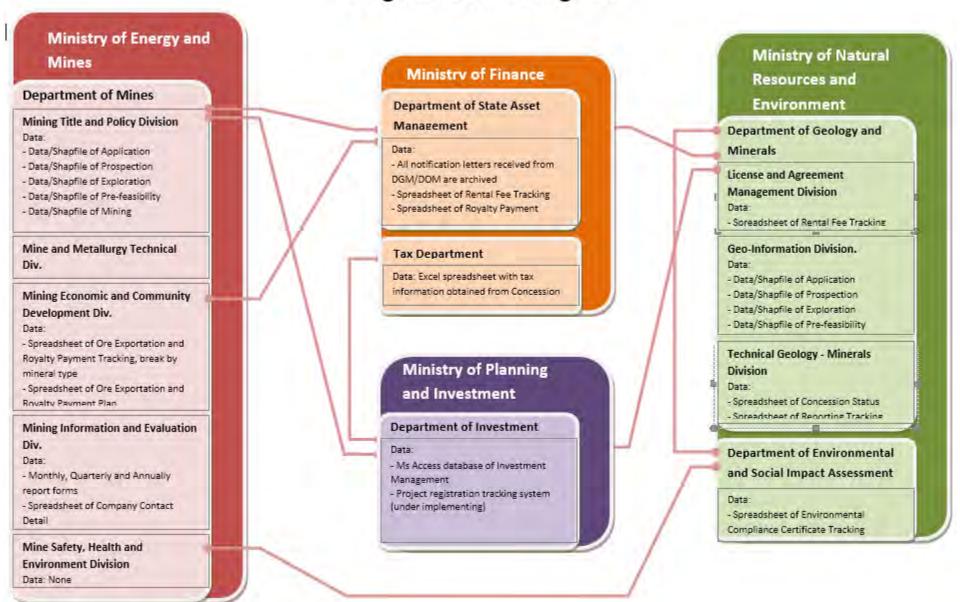

#### **Other Ministries**

- Also other ministries involved in the license issuing and monitoring:
- Ministry of Planning and Investment
  - Responsible for negotiating and approving Concession and Mining Agreements with companies, needed before the company can apply for any licenses
- Ministry Finance
  - Responsible for rental fee and royalty payments as well as tax collection

#### Organizational Diagram

#### **Challenges – Organisational Structure**

- Very recent re-structuring
- Department of Geology and Minerals (DGM) moved out of Ministry of Energy and Mines to the newly created Ministry of Natural Resources and Environment
- Located in different buildings, in different parts of town
- Temporary offices for DGM with no internet
- Communication and data sharing between departments is difficult

# **Challenges – Organisational Structure**

- No single data repository
- Separate shapefiles kept by the Geo-Information division at DGM (for PL, EL, FS) and DOM (ML)
- Sharing of data by copying onto external devices
- Geo-Information division not always informed when ground is relinquished
- Geo-Information division prints concession maps for sale to public

- Many other spreadsheets kept separate to the GIS data with key license information e.g. expiry dates, rental fees
- Data in spreadsheets and shapefiles does not always match up

| 2  |         |           |                                          |            |            |            |          |              |                 |                     |                   |            |            |            |             |                  |            |         |
|----|---------|-----------|------------------------------------------|------------|------------|------------|----------|--------------|-----------------|---------------------|-------------------|------------|------------|------------|-------------|------------------|------------|---------|
| 3  |         |           | ບັນຊີບໍລິສັດລົງທຶນດ້ານບໍ່ແຮ່ ໃນໄ         | ລຍະຊອກຄ    | ຄົ້ນ-ສຳຫຼວ | ດ-ສ້າງບົ   | ດວິພາກ   | ເບື້ອງຕົ້ນ   |                 |                     |                   |            |            |            |             |                  |            |         |
|    |         |           | -                                        |            | _          | _          |          | _            |                 |                     |                   |            |            |            |             |                  |            |         |
| 5  | ລ່າລັບ  | ລ່າລັບກິດ |                                          | ປະເພດສົກປີ |            | ປະເພດວິ    |          |              | ເນື່ອທີ່ສຳປະທານ |                     | ທີ່ຕັ້ງເຂດສຳປະທານ |            | 1          | ວັນໜົດ     | ຕໍ່ສັນຍາ    | ໃບອະນຸຍາດໝົດອາຍຸ |            |         |
| -  | ບໍລິສັດ | ຈະການ     | ີ່ຊື່ບໍລິສັດ                             | 2012-2013  | ເບີໂທລະສັບ | ສາຫະກິດ    | ກິດຈະການ | ຊະນິດແຮ່     | ເຮັກຕາ          | ບ້ານ                | ເມືອງ             | ແຂວາ       | ນເຊັນສັນຍ  | ອາຍອັນຍາ   | ຮອດວັນທີ    |                  | ຮອດວັນທີ   | ຄຸ້ມຄອງ |
| 7  | 0550    | 4001110   | ແຂວງຜົ້ງສາລື                             | 20122010   |            | 2707-770   |          |              |                 | 02                  | 1.50              | ((20)      |            | 0.42.50.   |             | 11110201         | 001.0.20   | 4,51.07 |
| 8  | 1       | 1         | ພັດທະນາພະລັງງານ ຮົວຝົງ ຈຳກັດ (CCOCO      | F          | 55468484   | ສປ ຈີນ     | ຊອກຄົນ   | ຖ່ານຫີນ      | 7,200           | ສະຫວ່າງ             | ຍອດອ              | ຜົງສາລີ    | 19/4/2012  | 18/4/2018  |             | 19/4/2012        | 18/4/2014  | 8,000   |
| 9  | 2       | 2         | ສະໂຕນຮິວ ມາຍນຶ່ງ ຈາກັດ                   | ໂຄງການໃໝ່  |            | ລາວ        |          | ແຮຄາ, ທອງ    | 30,000          |                     | ຂວາ               | ຜົງສາລີ    | 22/4/2013  | 21/4/2019  |             |                  | 21/4/2015  |         |
| 10 | 3       |           | SADEC MINING CO., LTD                    | ໂຄງການໃໝ່  |            | ອິນໂດເນເຊຍ | ຊອກຄົນ   | ຖ່ານຫີນ      | 30,000          | ທົງຈາງຟາງ           | ຍອດອູ             | ຜົງສາລີ    |            | 29/4/2019  |             |                  | 29/4/2015  | 5,000   |
| 11 | 4       | 4         | ກວາງຊີນານນຶ່ງ ຈຶ່ງເຊັ່ນ ບໍ່ແຮ່ ລາວ ຈຳກັດ | ໂຄງການໃໝ່  |            | ສປ ຈີນ     | ຊອກຄົນ   | ຖ່ານຫີນ      | 11,800          | ທູຈາງຟາງ            | ຍອດອູ             | ຜົງສາລີ    |            | 07-Jul-19  |             | 8/7/2013         | 7/7/2015   | 5,000   |
| 12 |         |           | ແຂວງຫຼວງນ້ຳທາ                            |            |            |            |          |              |                 |                     |                   |            |            |            |             |                  |            |         |
| 13 | 5       | 5         | ອາມັນຕາ ລາວ ຈຳກັດ                        | Α          |            | ການາດາ     | ຊອກຄົ້ນ  | ແຮ່ທອງ       | 17,000          |                     | ລອງ               | ຫຼວງນ້ຳທາ  | 20/6/2008  | 19/6/2013  | ່າາລັງສະເໜີ | ຕ່ອາຍຸສັນຍ       |            | 5,000   |
| 14 | 6       | 6         | SanYan Mining Co., Ltd                   | В          | 56662216   | ສປ ຈີນ     | ຊອກຄົນ   | ແຮ່ທອງ       | 33,600          |                     | ຫຼວງນານ           | າາ-ອຸດົມໄຊ | 16/12/2011 | 15/12/2017 |             | 16/12/2011       | 15/12/2013 | 10,000  |
| 15 | 7       | 7         | ແອວເອັດ ມາຍນຶງ ຈຳກັດ                     | ໂຄງການໃໝ່  | 55547844   | ລາວ        | ຊອກຄົນ   | ຖ່ານຫີນ      | 100             | ນາເຕີຍ              | ຫຼວງນາທາ          | ຫຼວງນາທາ   | 29/3/2013  | 28/3/2019  |             | 29/3/2013        | 28/3/2015  | 1,000   |
| 16 |         |           | ແຂວງອຸດົມໄຊ                              |            |            |            |          |              |                 |                     |                   |            |            |            |             |                  |            |         |
| 17 |         |           | ແຂວງບໍ່ແກ້ວ                              |            |            |            |          |              |                 |                     |                   |            |            |            |             |                  |            |         |
| 18 |         | 8         |                                          | Б.         | 00000001   |            | ຊອກຄົນ   | ຊື່ນ-ສັງກະສິ | 4,365           | ປຸງເລາະ             | ເມື່ງ             | ບໍ່ແກ້ວ    | 31/10/2012 | 30/10/2016 |             | 8/3/2013         | 7/3/2014   | 40.000  |
| 19 | 8       | 9         | ຕື່ຊານ ລາວ ມາຍນຶ່ງ ຈຳກັດ                 | B+         | 23393634   | ສປ ຈີນ     | ຊອກຄົ້ນ  | ເຫຼັກ-ຊືນ,   | 10.228          |                     |                   |            |            |            |             | 31/10/2012       | 30/10/2013 | 10,000  |
| 20 |         |           | ແຂວງໄຊຍະບຸວີ                             |            |            |            |          | - ( '        | •               |                     |                   |            |            |            |             |                  |            |         |
| 21 | 9       | 10        | ລາວຢຸນມາວ ມາຍນຶ່ງ ຈຳກັດ                  | B+         | 021 312859 | ສປ ຈີນ     | ຊອກຄົນ   | ແຮ່ທອງ       | 42,600          | ນາດອກໄມ້            | ແກ່ນທ້າວ          | ໄຊຍະບູລີ   | 18/1/2011  | 17/1/2017  |             | 18/1/2013        | 17/1/2014  | 5,000   |
| 22 | 10      | 11        | ໂດມີນຽນ ເມັທເທິລ ຜີຫີວາຍ ຈຳກັດ           | B+         | 55518668   | ົດສະເຕເລຍ  | ຊອກຄົນ   | ທອງ-ເຫຼັກ    | 48,820          | ⊌ჯე-∪               | າກລາຍ             | ໄຊຍະບຸລີ   | 6/1/2012   | 5/1/2018   |             | 6/1/2012         | 5/1/2014   | 10,000  |
| 23 |         | 12        | ( a ! ! , , . v                          |            | 00044000   | a ^ ^      | ຊອກຄົ້ນ  | ທອງ-ເຫຼັກ    | 19,400          | ປາກລາຍ-ທົ່ງມີໄຊ-ພຽງ |                   | ١ ٩        | 0/44/00::  | 0/44/0047  |             | 2/44/0044        | 0/44/0040  | 40.000  |
| 24 | 11      | 13        | ອອດໂດວີຊຽນ ບໍ່ແຮ່ (ລາວ) ຈຳກັດ            | B+         | 22214232   | ຈີນຮົງກົງ  |          |              | 13.000          |                     |                   | ໄရຍະບູລີ   | 3/11/2011  | 2/11/2017  |             | 3/11/2011 2      | 2/11/2013  | 10,000  |
| 25 | 12      |           | ເຫີເປປາວຕີ້ ມາຍນິງ ລາວ ຈຳກັດ             | В          | 55658585   | ສປ ຈີນ     | ຊອກຄົນ   | ແຮ່ທອງ       | 38,600          | ປາກໃຜ່              | ໄຊຍະບູລີ          | ໄຊຍະບູລີ   | 19/1/2012  | 18/1/2018  |             | 19/1/2012        | 18/1/2014  | 5,000   |
| 26 | 13      |           | ພີເອັສແອວ ບໍ່ແຮ່ ຈາກັດ                   | В          | 22345678   | ລາວ        | ຊອກຄົນ   | ແຮ່ທອງ       | 18,000          | ນາພ                 | ບໍ່ແຕນ            | ໄຊຍະບູລີ   | 13/6/2012  |            |             |                  | 6/12/2014  | 5,000   |
| 27 | 14      |           | ມລະກົດ ເຢນຊຽນ ບໍ່ແຮ່ ຈຳກັດ               | B+         | 55937772   | ສປ ຈີນ     | ຂອກຄົນ   | ແຮ່ຄຳ, ທອງ   |                 | ໂຄກສະຫວັນ           |                   | ໄຊຍະບູລີ   |            | 6/6/2018   |             |                  | 6/6/2014   | 5,000   |