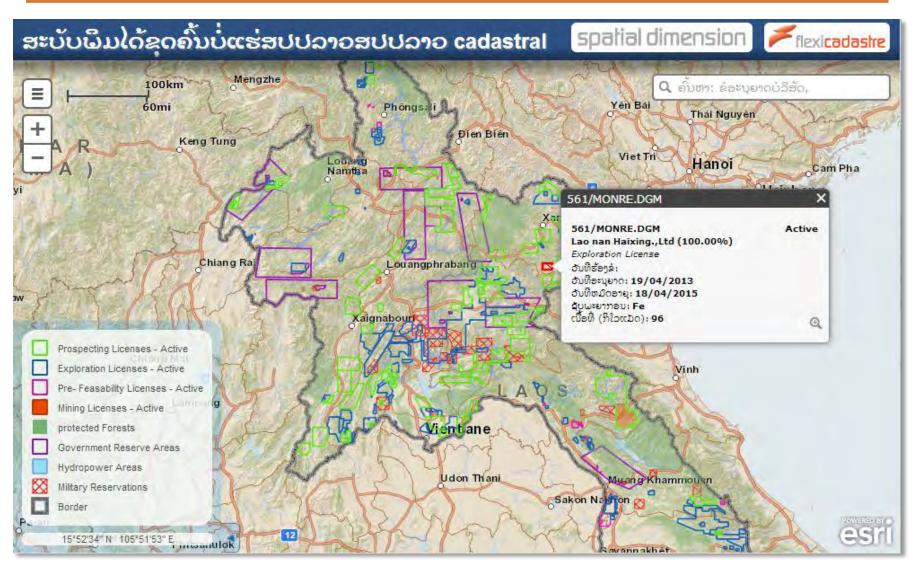

#### The Solution - FlexiCadastre

- Single database and spatial dataset which all departments can access
- Well defined processes and procedures
- Improved tools for monitoring and compliance

- Improve investor confidence
- Greater revenue collection for government
- More efficient working environment

#### The Solution – Web Portal